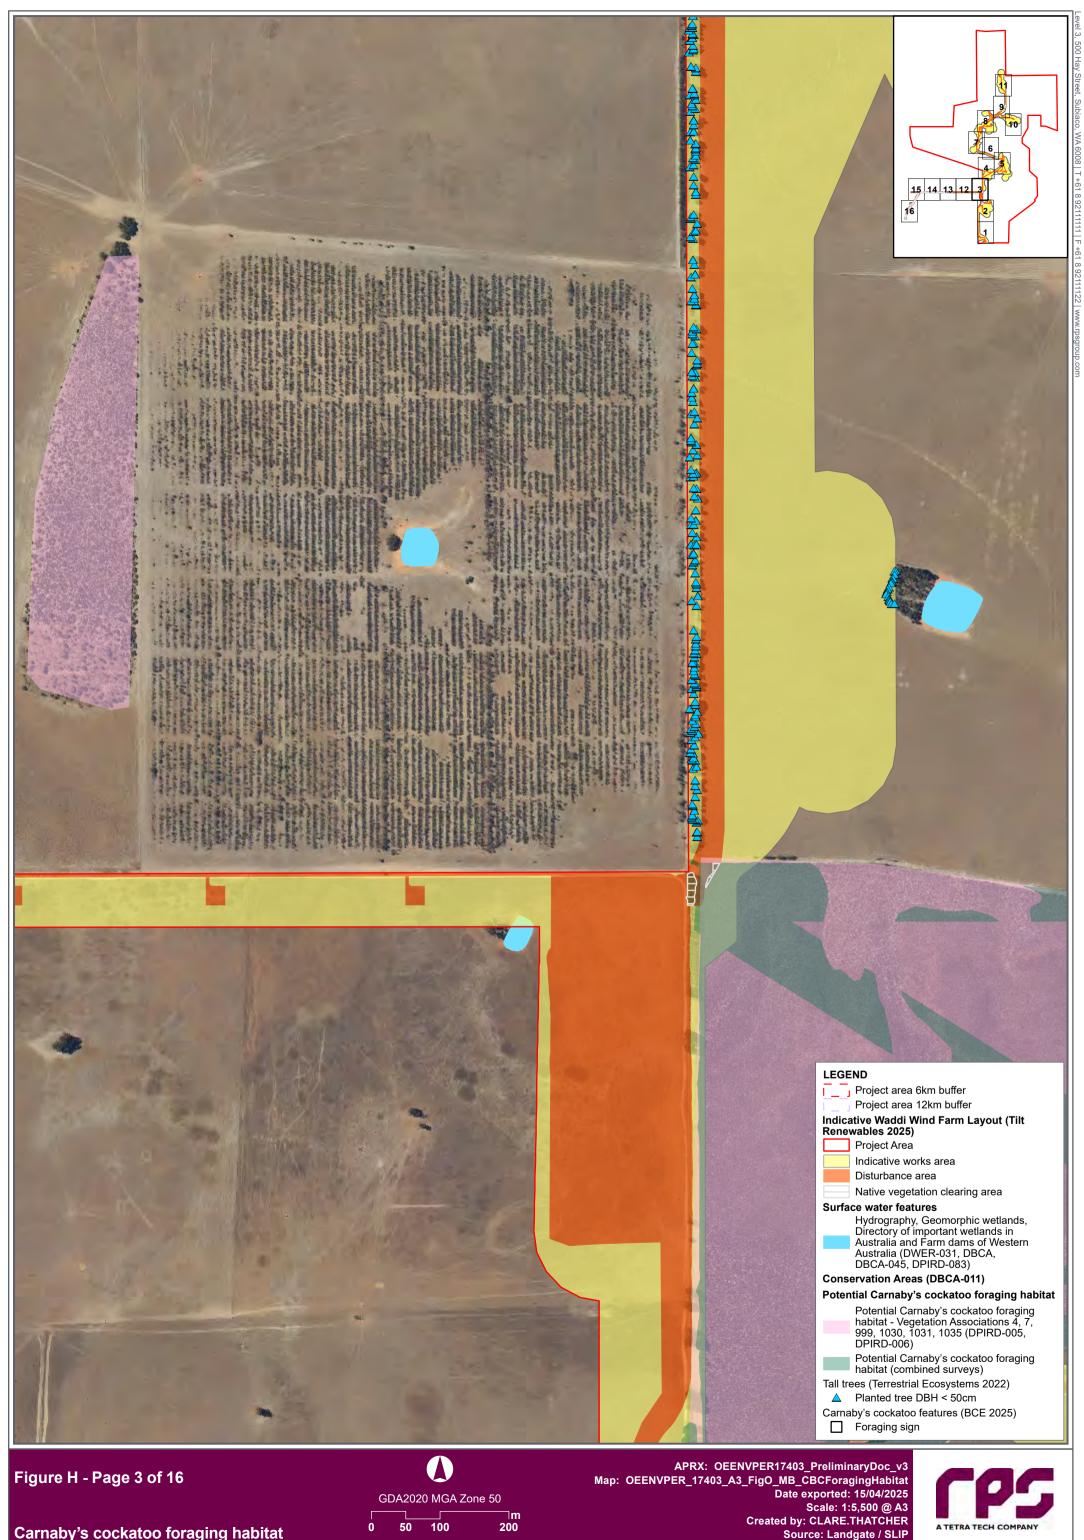

Park

Nature Reserve **Conservation Park** Section 34A Freehold Potential Carnaby's cockatoo foraging habitat

Potential Carnaby's cockatoo foraging habitat - Vegetation Associations 4, 7, 999, 1030, 1031, 1035 (DPIRD-005, DPIRD-006) Potential Carnaby's cockatoo foraging habitat (combined surveys)

Tall trees (Terrestrial Ecosystems 2022) Coastal Blackbutt (*Eucalyptus todtiana*)

- Marri (Corymbia calophylla)  $\bigtriangleup$  $\triangle$ Native Eucalypt sp.
- Pine tree
- $\bigtriangleup$ Planted tree DBH < 50cm
  - Dead
  - Carnaby's cockatoo features (BCE 2025)
  - Foraging sign



Figure H Map book page index

Carnaby's cockatoo foraging habitat







Figure H - Page 1 of 16

Carnaby's cockatoo foraging habitat







Figure H - Page 2 of 16

Carnaby's cockatoo foraging habitat







Created by: CLARE.THATCHER Source: Landgate / SLIP





# Figure H - Page 5 of 16

Carnaby's cockatoo foraging habitat







### Figure H - Page 6 of 16

Carnaby's cockatoo foraging habitat







Figure H - Page 7 of 16

Carnaby's cockatoo foraging habitat







Map: OEENVPER\_17403\_A3\_FigO\_MB\_CBCForagingHabitat Date exported: 15/04/2025 Scale: 1:5,500 @ A3 Created by: CLARE.THATCHER Source: Landgate / SLIP



# Figure H - Page 9 of 16

Carnaby's cockatoo foraging habitat







Figure H - Page 10 of 16

Carnaby's cockatoo foraging habitat







# Figure H - Page 11 of 16

Carnaby's cockatoo foraging habitat







Figure H - Page 12 of 16

Carnaby's cockatoo foraging habitat









APRX: OEENVPER17403\_PreliminaryDoc\_v3 Map: OEENVPER\_17403\_A3\_FigO\_MB\_CBCForagingHabitat D