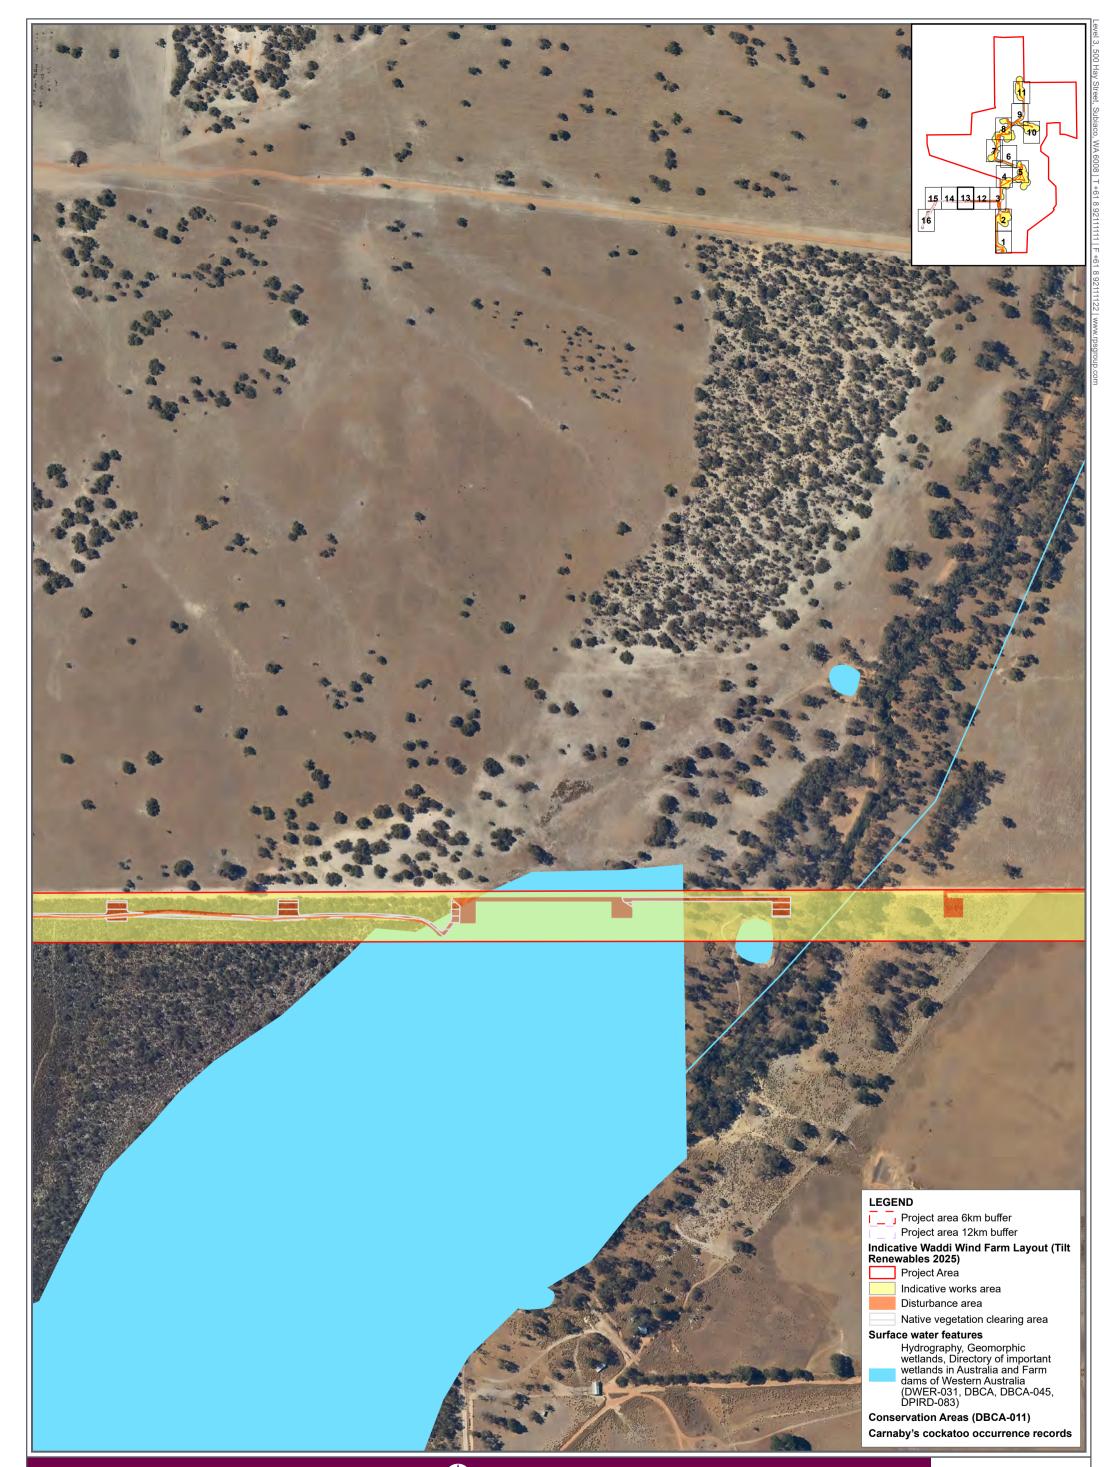

#### Figure D - Page 3 of 16

Carnaby's cockatoo occurrence records

GDA2020 MGA Zone 50

0 50 100 200