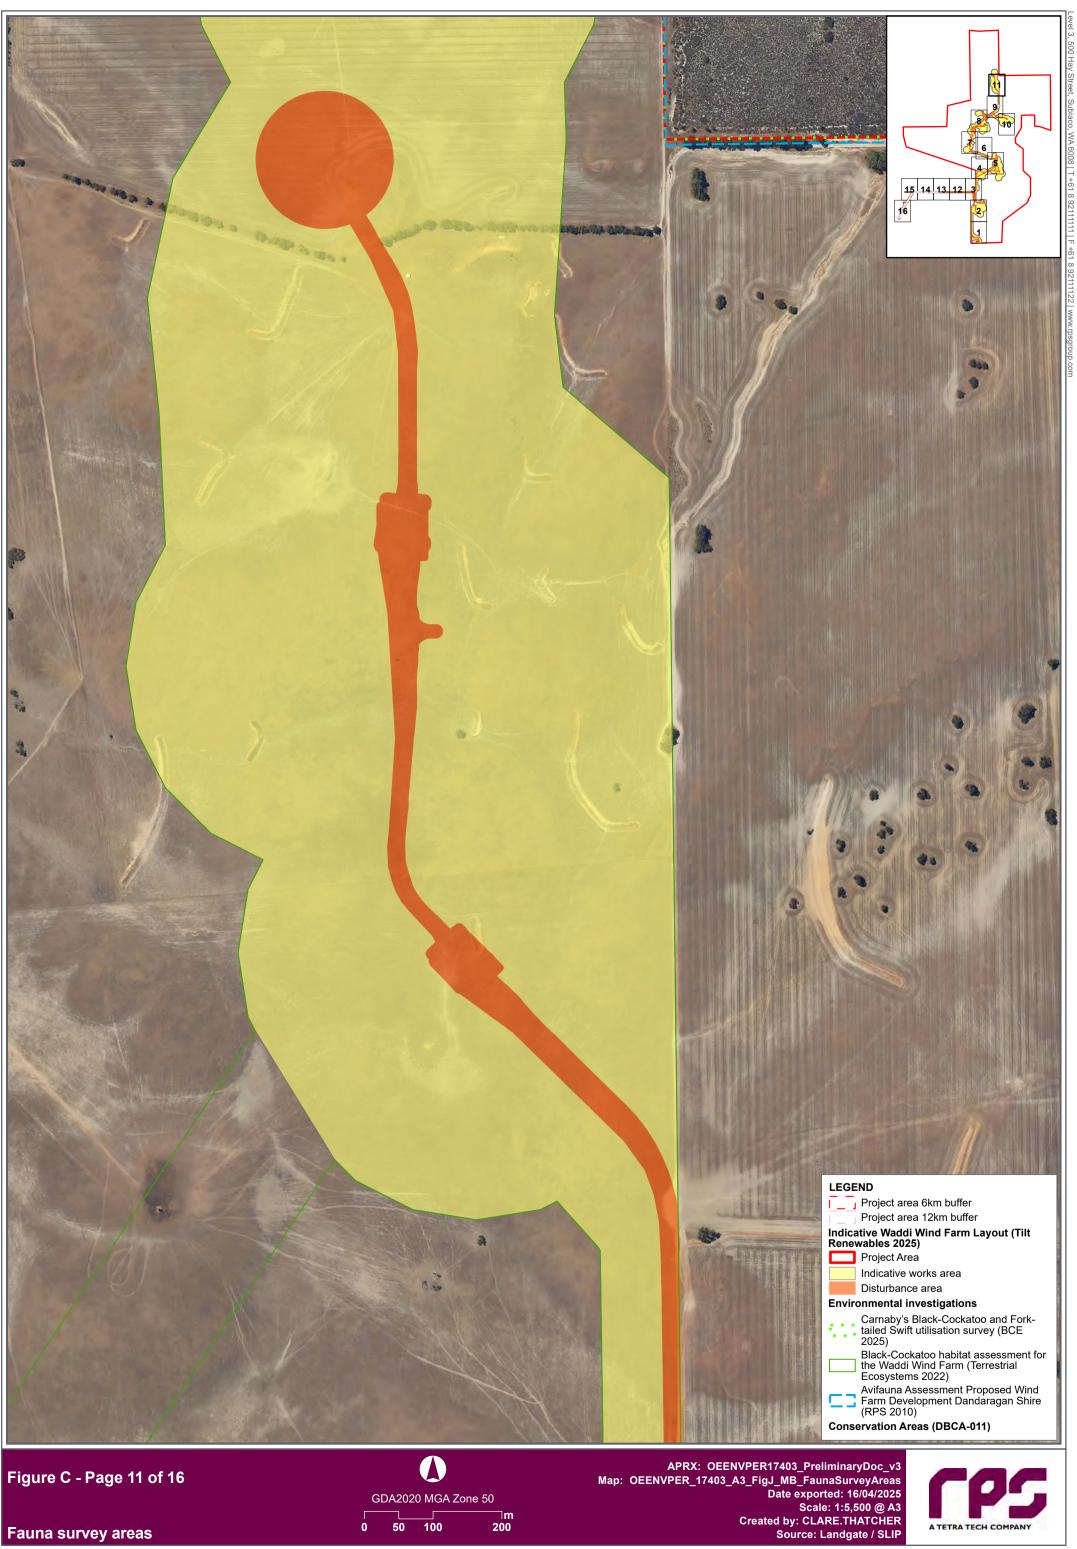

A TETRA TECH COMPANY

APRX: OEENVPER17403\_PreliminaryDoc\_v3 Map: OEENVPER\_17403\_A3\_FigJ\_MB\_FaunaSurveyAreas Date exported: 16/04/2025 Scale: 1:5,500 @ A3 Created by: CLARE.THATCHER Source: Landgate / SLIP