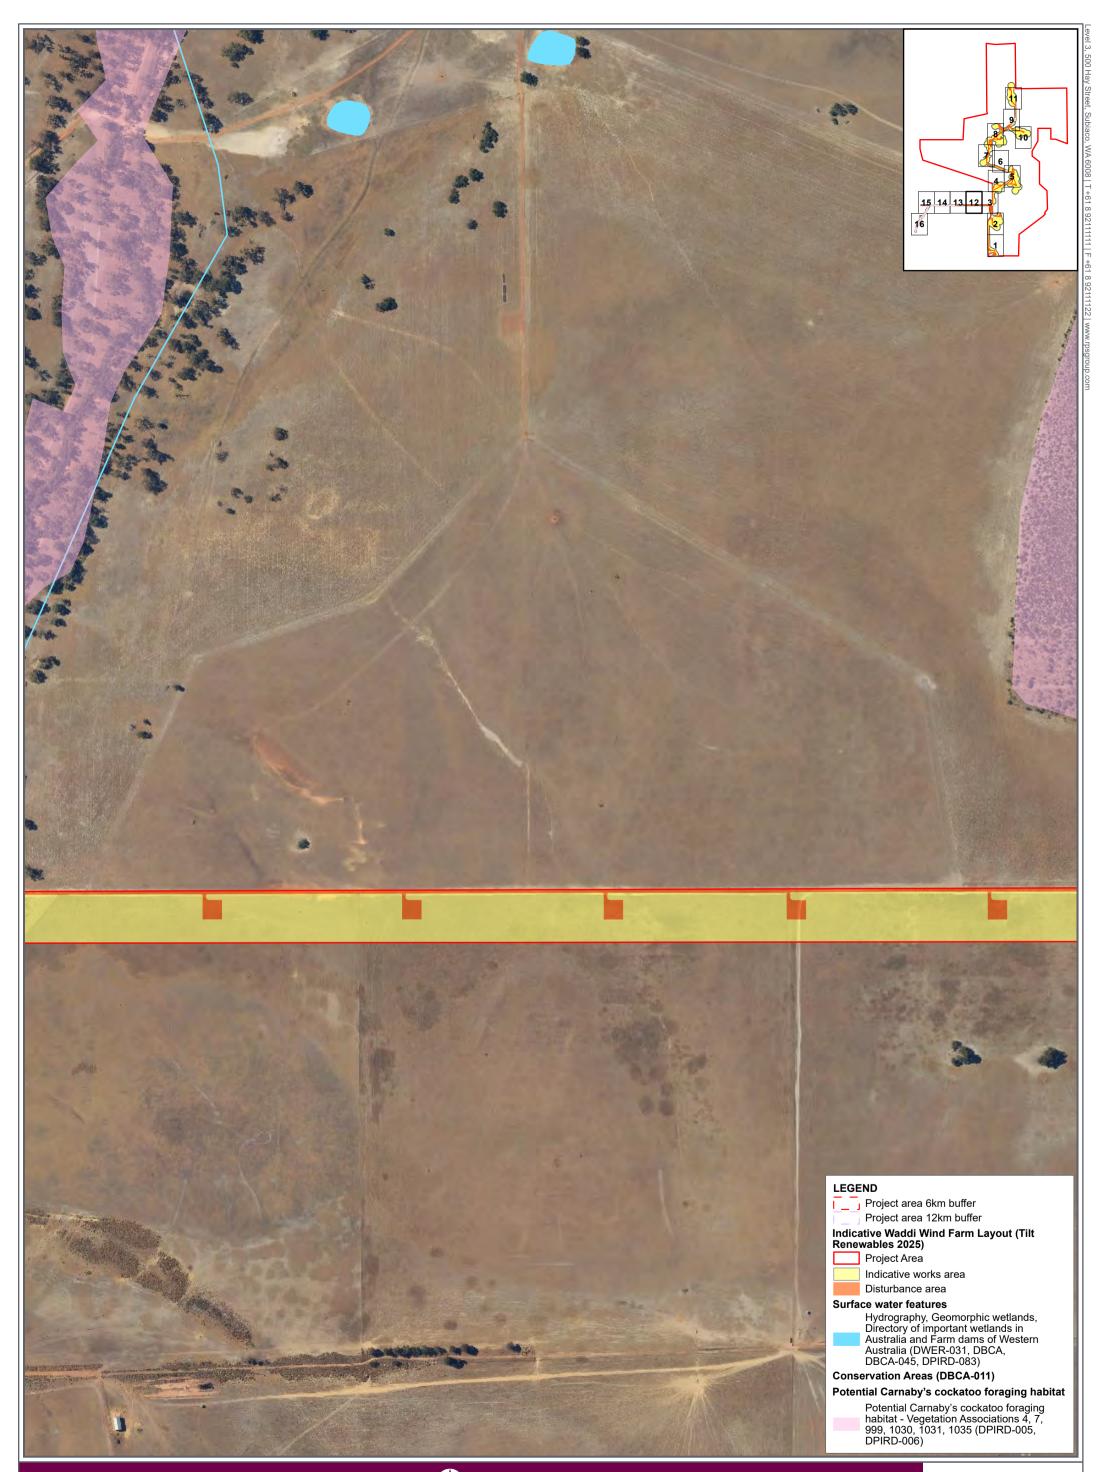

Figure H Map book page index

Carnaby's cockatoo foraging habitat

Figure H - Page 1 of 16

Carnaby's cockatoo foraging habitat

Figure H - Page 2 of 16

Carnaby's cockatoo foraging habitat

Created by: CLARE.THATCHER Source: Landgate / SLIP

# Figure H - Page 9 of 16

Carnaby's cockatoo foraging habitat

Figure H - Page 10 of 16

Carnaby's cockatoo foraging habitat

# Figure H - Page 11 of 16

Carnaby's cockatoo foraging habitat

Figure H - Page 12 of 16

Carnaby's cockatoo foraging habitat

APRX: OEENVPER17403\_PreliminaryDoc\_v3 Map: OEENVPER\_17403\_A3\_FigO\_MB\_CBCForagingHabitat Date exported: 15/04/2025 Scale: 1:5,500 @ A3 Created by: CLARE.THATCHER Source: Landgate / SLIP

Tall trees (Terrestrial Ecosystems 2022) Coastal Blackbutt (*Eucalyptus todtiana*)

- Marri (Corymbia calophylla)  $\bigtriangleup$  $\triangle$ Native Eucalypt sp.
- Pine tree
- $\bigtriangleup$ Planted tree DBH < 50cm
  - Dead
  - Carnaby's cockatoo features (BCE 2025)
  - Foraging sign

### Conservation areas (DBCA-011) National Park

Nature Reserve **Conservation Park** Section 34A Freehold Potential Carnaby's cockatoo foraging habitat

Potential Carnaby's cockatoo foraging habitat - Vegetation Associations 4, 7, 999, 1030, 1031, 1035 (DPIRD-005, DPIRD-006) Potential Carnaby's cockatoo foraging habitat (combined surveys)