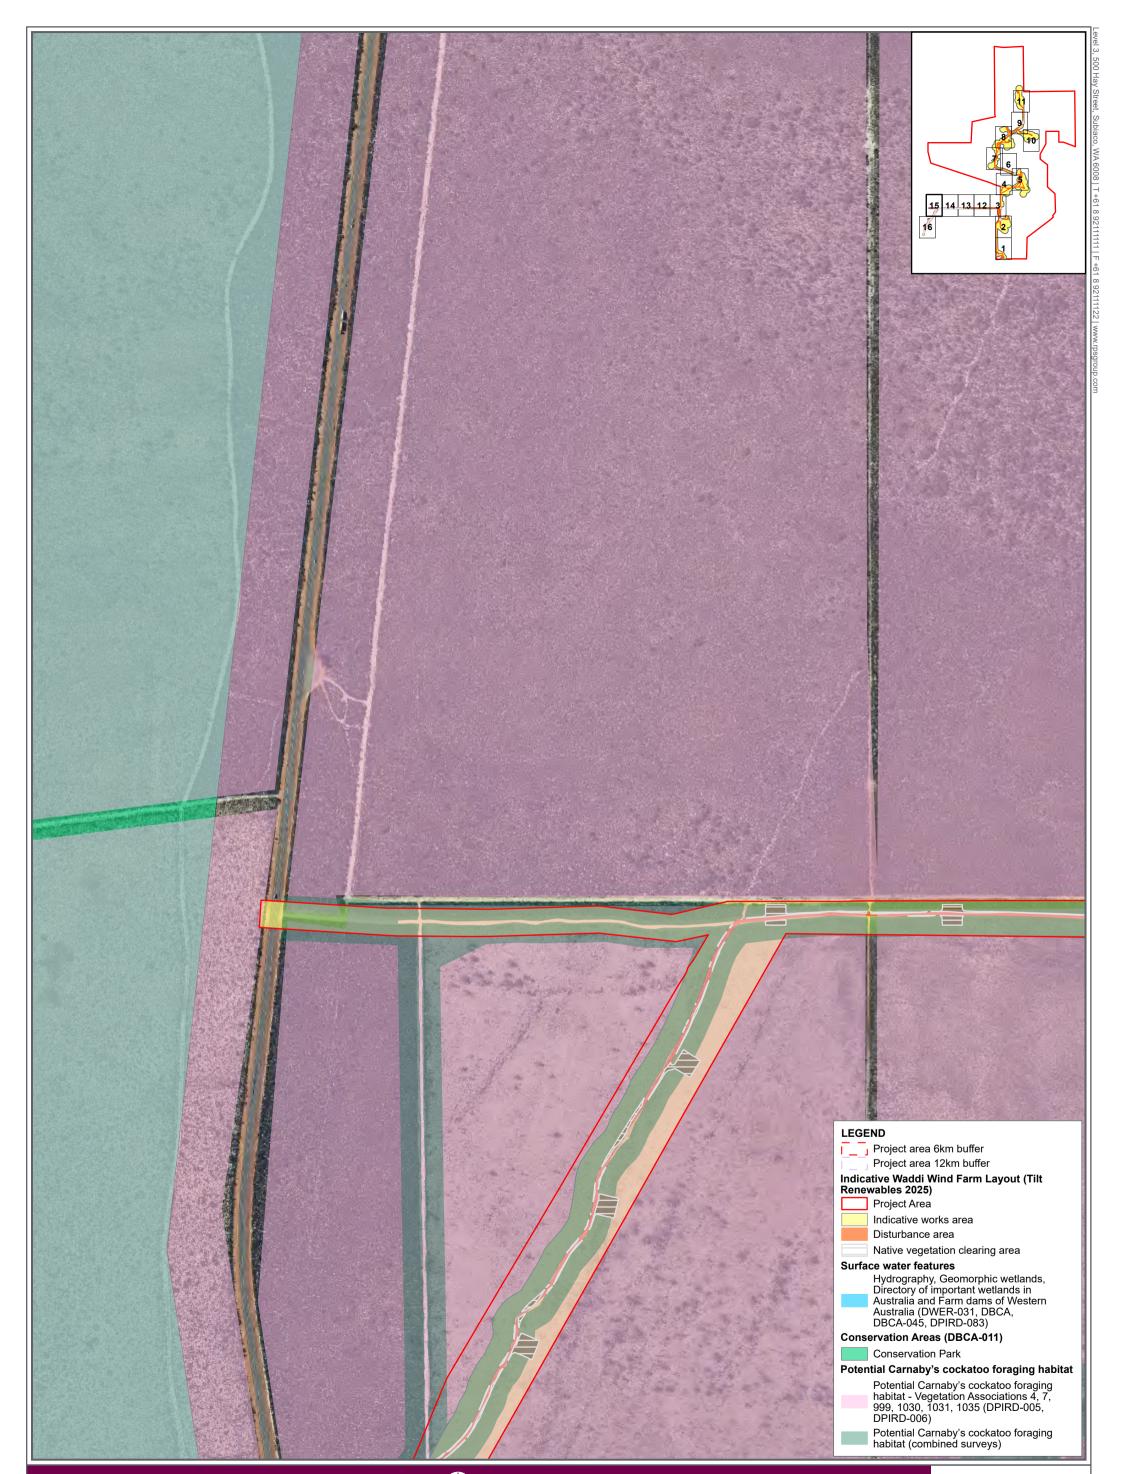

# Figure H - Page 11 of 16

Carnaby's cockatoo foraging habitat

Figure H - Page 12 of 16

Carnaby's cockatoo foraging habitat

APRX: OEENVPER17403\_PreliminaryDoc\_v3 Map: OEENVPER\_17403\_A3\_FigO\_MB\_CBCForagingHabitat Date exported: 15/04/2025 Scale: 1:5,500 @ A3 Created by: CLARE.THATCHER Source: Landgate / SLIP