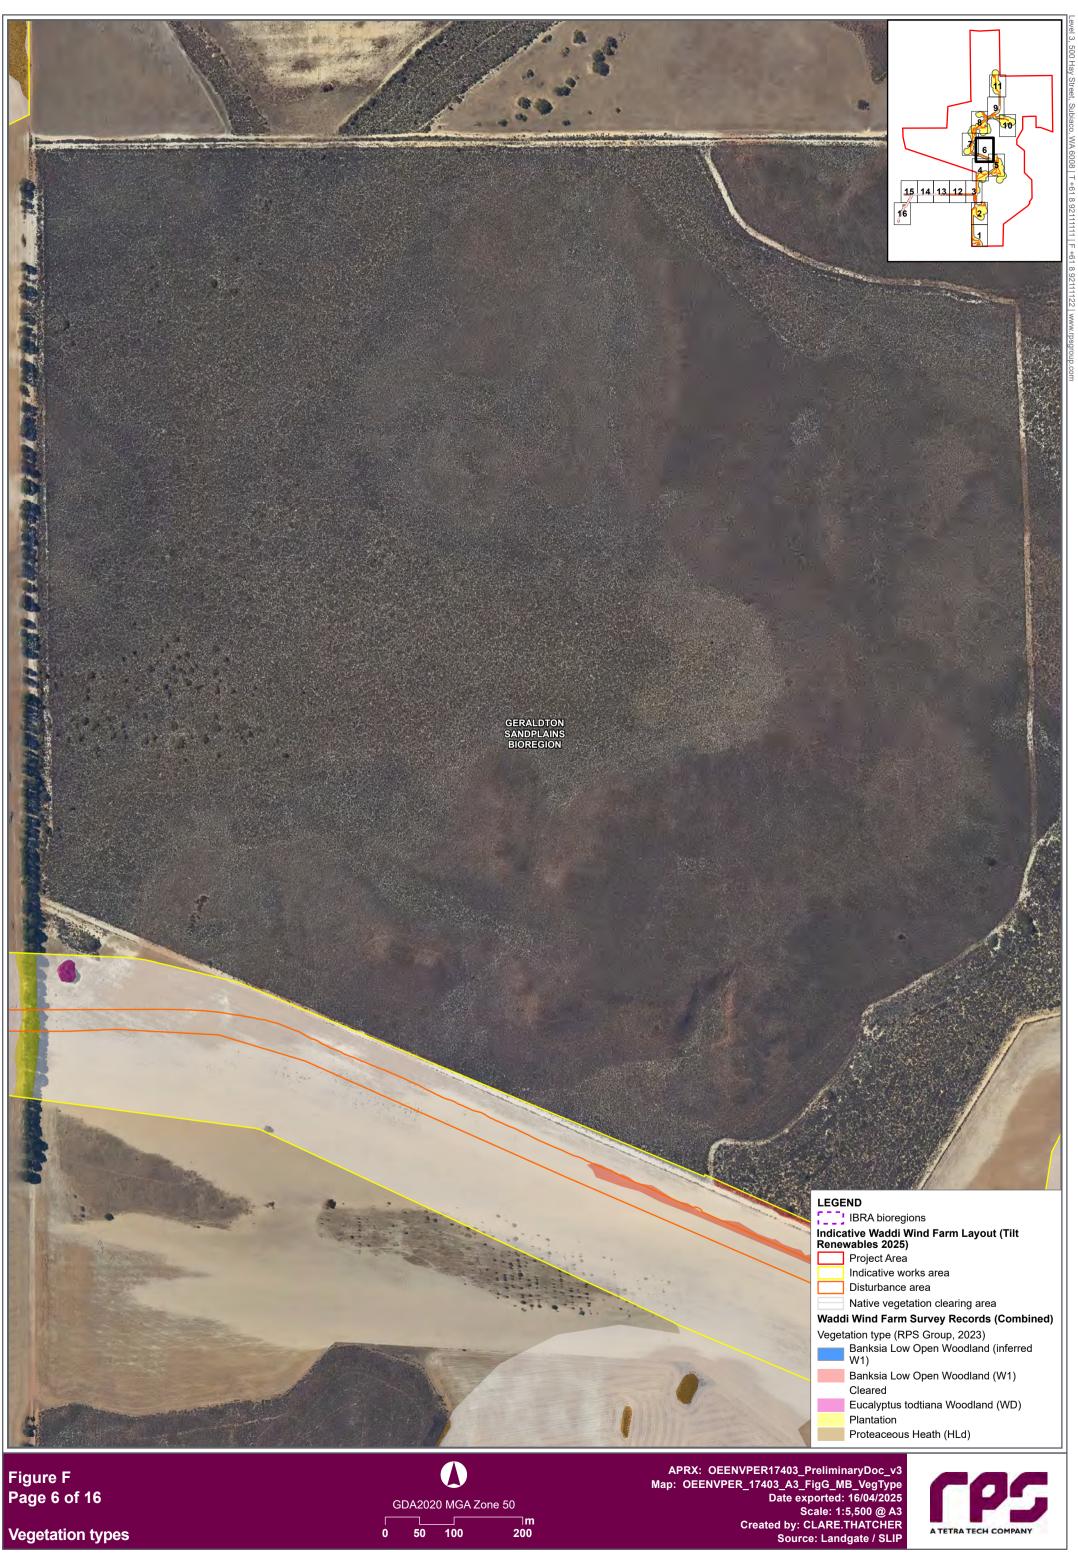

# Figure F Page 7 of 16

Vegetation types

# GDA2020 MGA Zone 50

| Figure F<br>Page 8 of 16<br>Vegetation types | GDA2020 MGA Zone 50<br>0 50 100 200 | APRX: OEENVPER17403_PreliminaryDoc_v3<br>Map: OEENVPER_17403_A3_FigG_MB_VegType<br>Date exported: 16/04/2025<br>Scale: 1:5,500 @ A3<br>Created by: CLARE.THATCHER<br>Source: Landgate / SLIP |
|----------------------------------------------|-------------------------------------|----------------------------------------------------------------------------------------------------------------------------------------------------------------------------------------------|
|                                              |                                     | Eucalyptus todtiana Woodland (WD)<br>Plantation<br>Proteaceous Heath (HL)<br>Proteaceous Heath (HLd)<br>Proteaceous Heath (HS)                                                               |
|                                              |                                     | Vegetation type (RPS Group, 2023)<br>Banksia Low Open Woodland (inferred<br>W1)<br>Cleared                                                                                                   |
|                                              |                                     | Indicative works area Disturbance area Waddi Wind Farm Survey Records (Combined)                                                                                                             |
|                                              |                                     | Indicative Waddi Wind Farm Layout (Tilt<br>Renewables 2025)<br>Project Area                                                                                                                  |
|                                              |                                     | LEGEND                                                                                                                                                                                       |

Figure F Page 9 of 16

Vegetation types