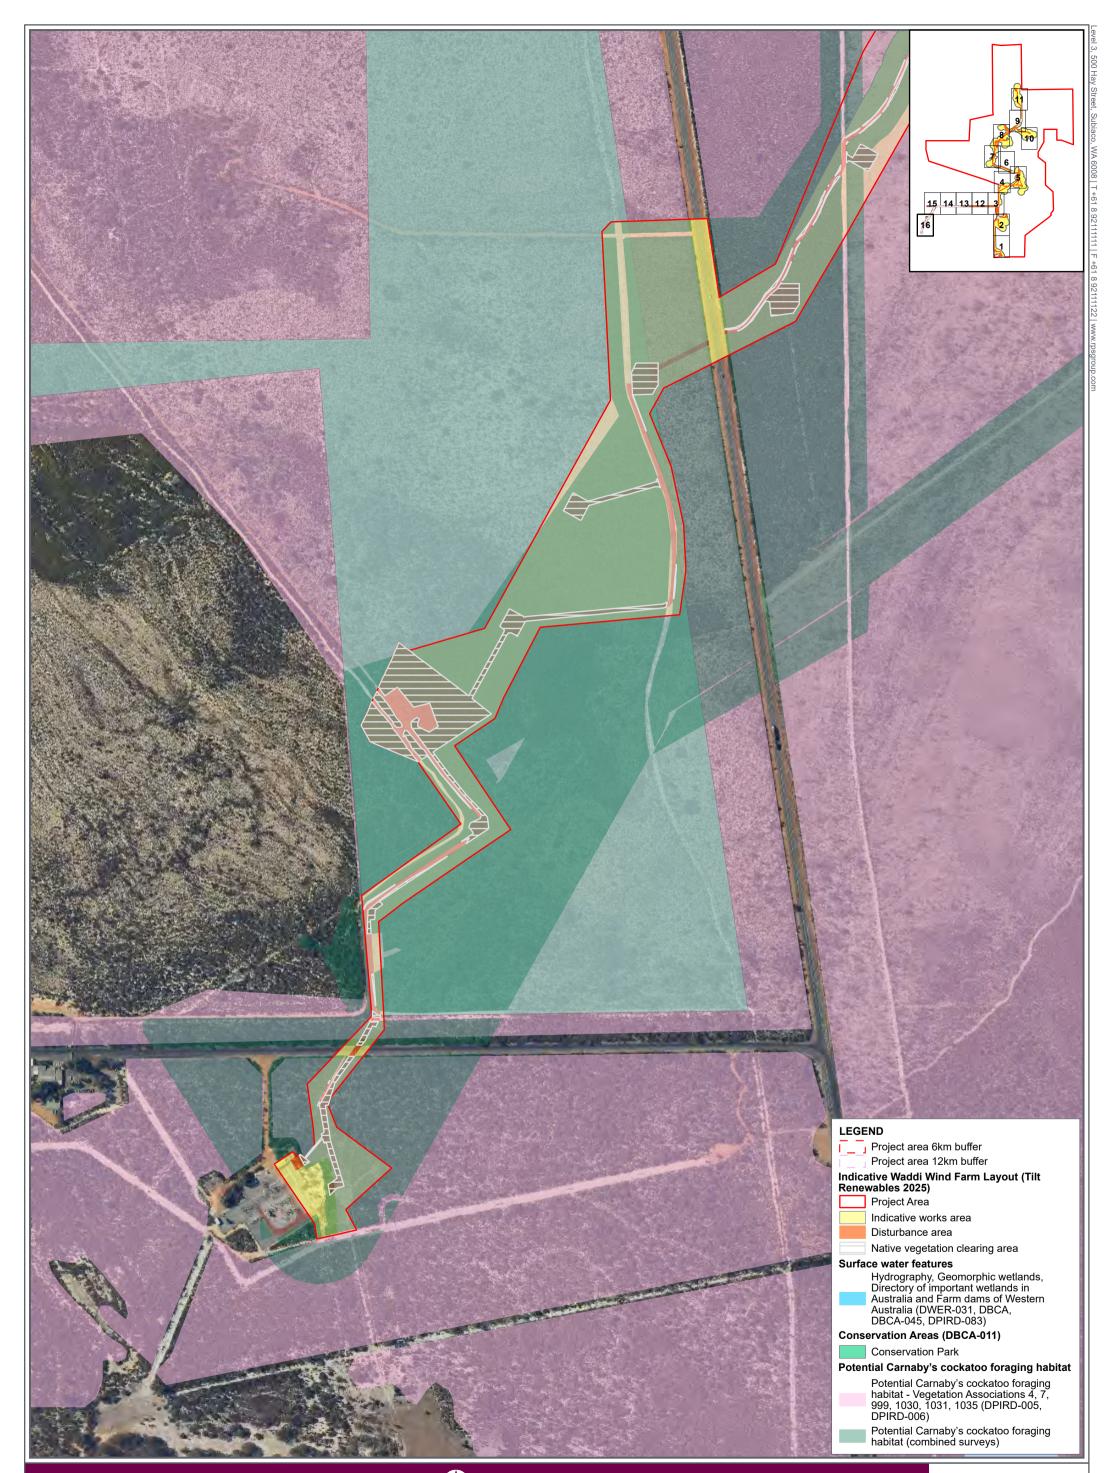

# GDA2020 MGA Zone 50

| Figure F<br>Page 8 of 16<br>Vegetation types | GDA2020 MGA Zone 50<br>0 50 100 200 | APRX: OEENVPER17403_PreliminaryDoc_v3<br>Map: OEENVPER_17403_A3_FigG_MB_VegType<br>Date exported: 16/04/2025<br>Scale: 1:5,500 @ A3<br>Created by: CLARE.THATCHER<br>Source: Landgate / SLIP |
|----------------------------------------------|-------------------------------------|----------------------------------------------------------------------------------------------------------------------------------------------------------------------------------------------|
|                                              |                                     | Eucalyptus todtiana Woodland (WD)<br>Plantation<br>Proteaceous Heath (HL)<br>Proteaceous Heath (HLd)<br>Proteaceous Heath (HS)                                                               |
|                                              |                                     | Vegetation type (RPS Group, 2023)<br>Banksia Low Open Woodland (inferred<br>W1)<br>Cleared                                                                                                   |
|                                              |                                     | Indicative works area Disturbance area Waddi Wind Farm Survey Records (Combined)                                                                                                             |
|                                              |                                     | Indicative Waddi Wind Farm Layout (Tilt<br>Renewables 2025)<br>Project Area                                                                                                                  |
|                                              |                                     | LEGEND                                                                                                                                                                                       |

### Conservation areas (DBCA-011) National Park

Nature Reserve **Conservation Park** Section 34A Freehold Potential Carnaby's cockatoo foraging habitat

Potential Carnaby's cockatoo foraging habitat - Vegetation Associations 4, 7, 999, 1030, 1031, 1035 (DPIRD-005, DPIRD-006) Potential Carnaby's cockatoo foraging habitat (combined surveys)