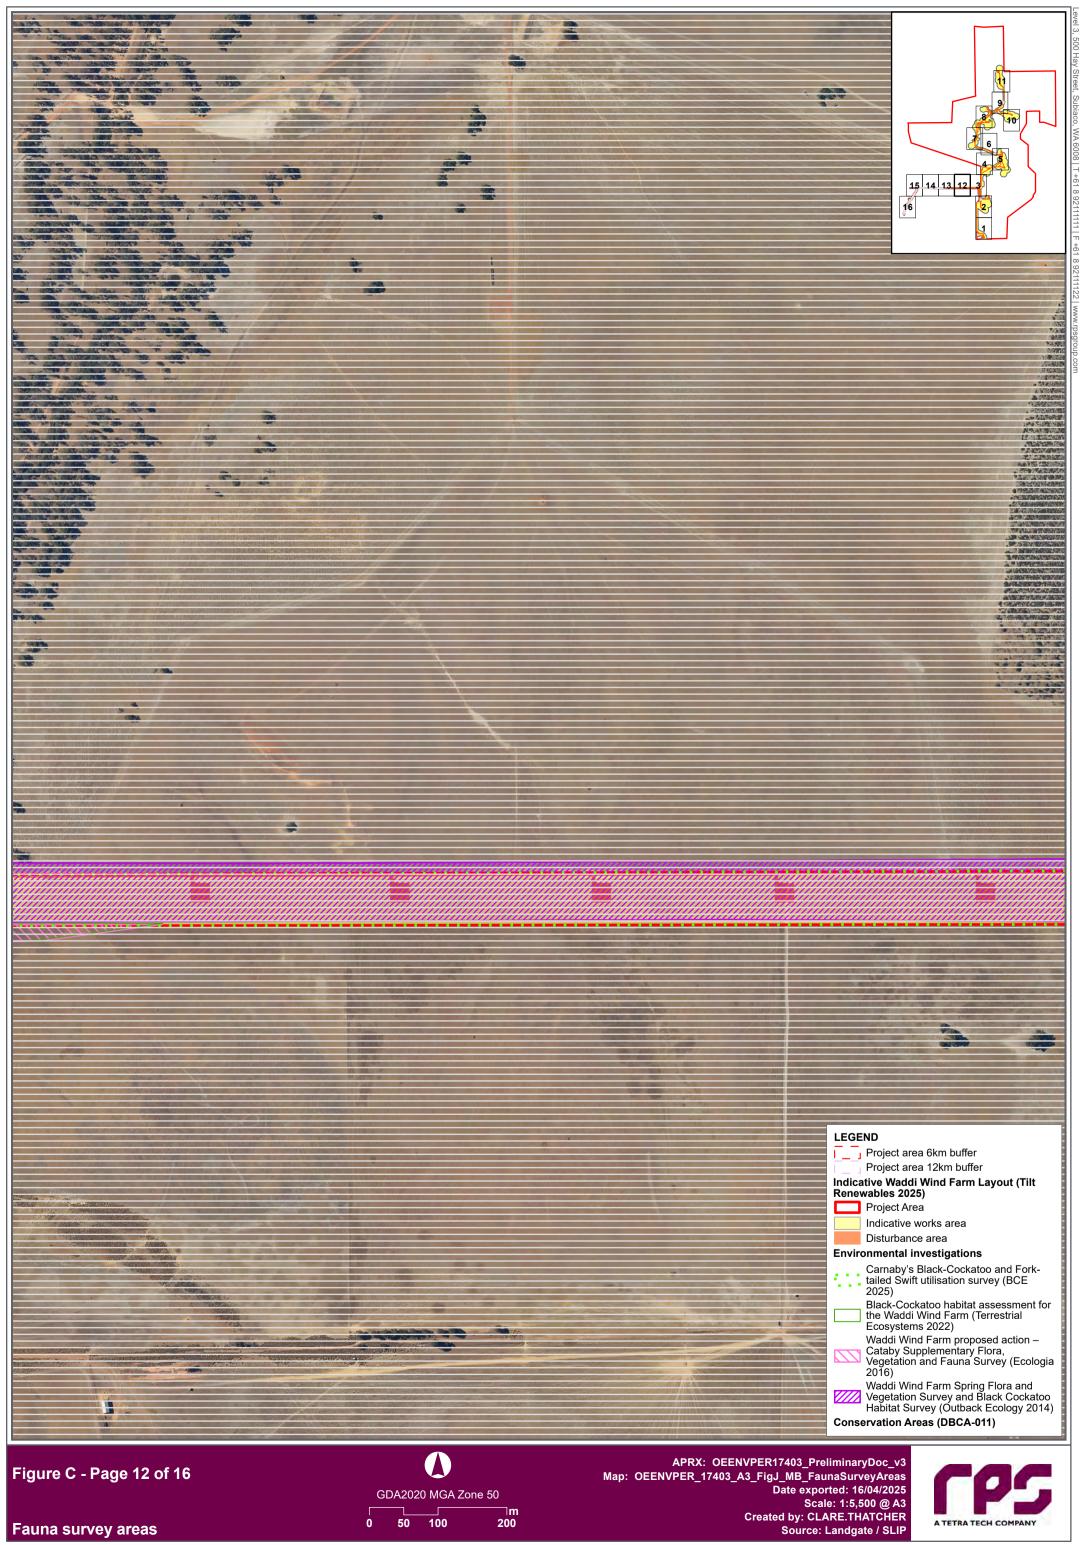

Fauna survey areas

∏m 200 50 100 0

A TETRA TECH COMPANY

Figure C - Page 13 of 16

Fauna survey areas

## GDA2020 MGA Zone 50

\_m 200 100 50 0