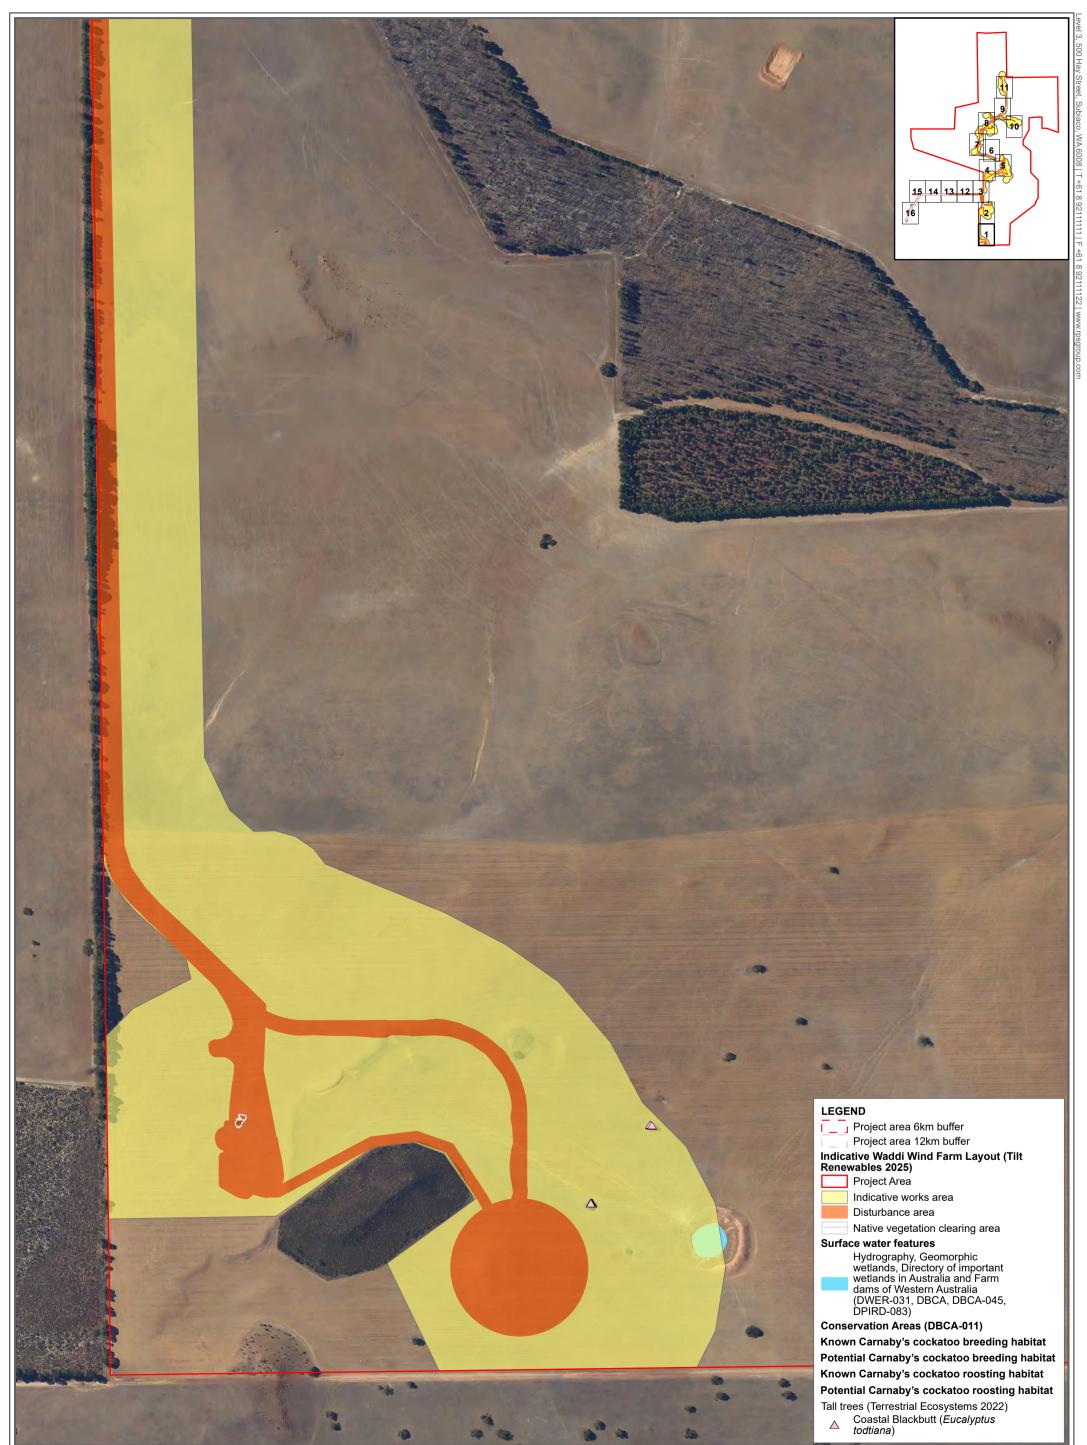

# Project area 6km buffer

Project area 12km buffer

Map book pages Indicative Waddi Wind Farm Layout (Tilt Renewables 2025)

- Project Area
- Indicative works area
- Disturbance area
- Native vegetation clearing area

# Surface water features

- Hydrography, Geomorphic wetlands, Directory of important wetlands in Australia and Farm dams of Western Australia (DWER-031, DBCA, DBCA-045, DPIRD-083)

# **Conservation areas (DBCA-011)**

- National Park
- Nature Reserve
- **Conservation Park** Section 34A Freehold

### Known Carnaby's cockatoo breeding habitat

- Black Cockatoo breeding sites -buffered (DBCA-063)
- Key biodiversity areas (Birdlife International 2022)
- White Tailed Black Cockatoo breeding sites (DBCA, 2019) -confirmed  $\bigcirc$
- Nesting tree (BCE 2025)

# Potential Carnaby's cockatoo breeding habitat

- Potential Carnaby's cockatoo breeding and roosting habitat -Vegetation Associations 4, 7, 999 (DPIRD-005, DPIRD-006)
- White Tailed Black Cockatoo  $\bigcirc$ breeding sites (DBCA, 2019) potential
- Potential nesting tree (BCE 2025)

Tall trees (Terrestrial Ecosystems 2022) Coastal Blackbutt (*Eucalyptus todtiana*)

- Marri (Corymbia calophylla)  $\bigtriangleup$  $\triangle$ Native Eucalypt sp.
- Pine tree
- $\bigtriangleup$ Planted tree DBH < 50cm
  - Dead
  - Carnaby's cockatoo features (BCE 2025)
  - Foraging sign