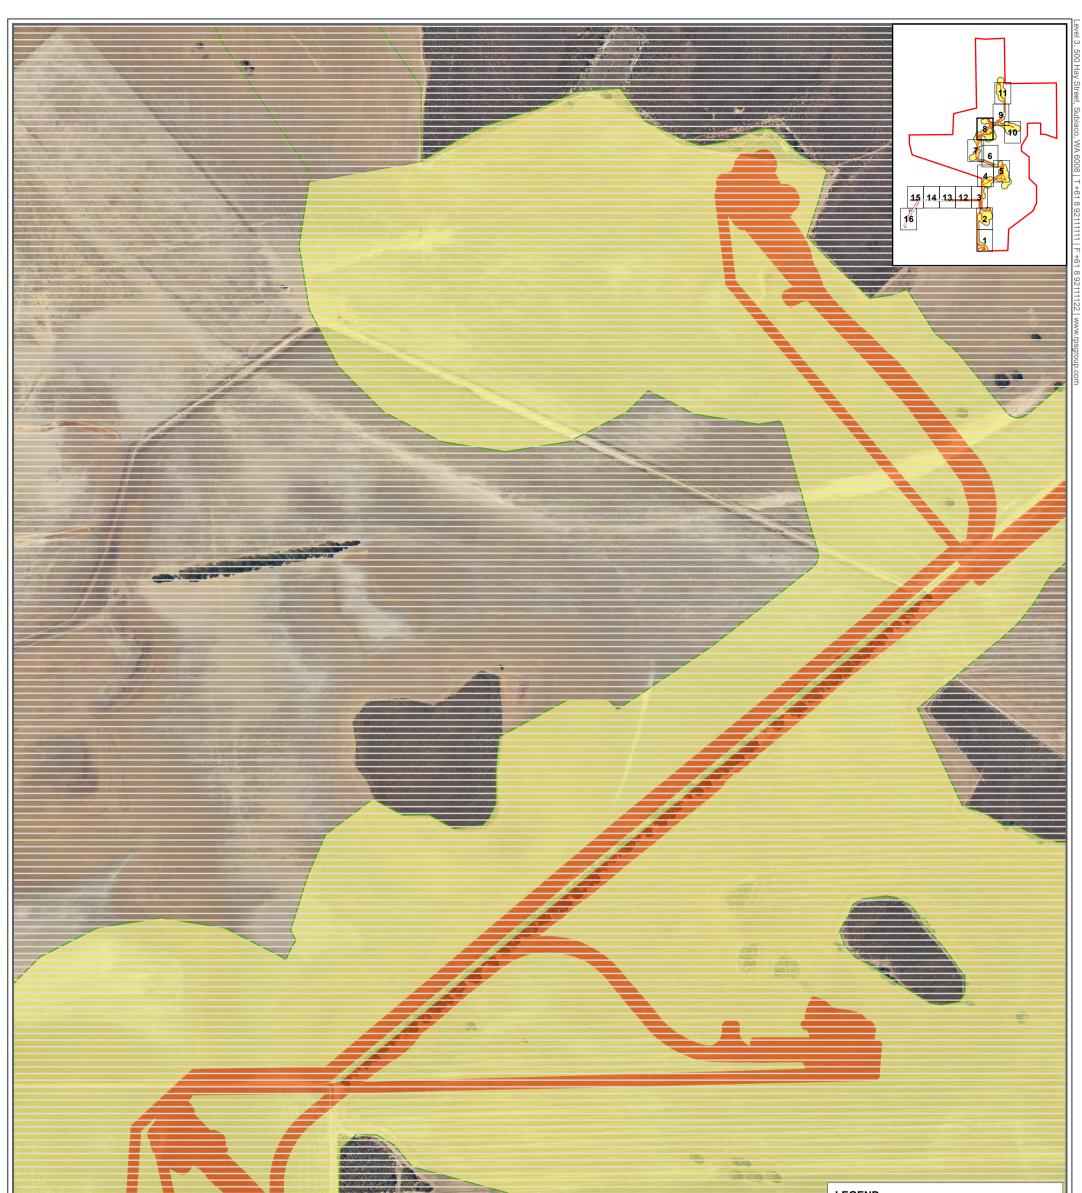

#### Figure C - Page 7 of 16

| Figure C - Page 8 of 16       APRX: OEENVPER17403_PreliminaryDoc_v3         GDA2020 MGA Zone 50       Map: OEENVPER_17403_A3_FigJ_MB_FaunaSurveyAreas         Compared to the exported: 16/04/2025       Scale: 1:5,500 @ A3         Fauna survey areas       0 50 100 200                                                                                                                                                                                                                                                                                                                                                                                                                                                                                                                                                                                                                                                                                                                                                                                                                                                                                                                                                                                                                                                                                                                                                                                                                                                                                                                                                                                                                                                                                                                                                                                                                                                                                                                                                                                                                                                              |  | _17403_A3_FigJ_MB_FaunaSurveyAreas<br>Date exported: 16/04/2025<br>Scale: 1:5,500 @ A3<br>Created by: CLARE.THATCHER |
|-----------------------------------------------------------------------------------------------------------------------------------------------------------------------------------------------------------------------------------------------------------------------------------------------------------------------------------------------------------------------------------------------------------------------------------------------------------------------------------------------------------------------------------------------------------------------------------------------------------------------------------------------------------------------------------------------------------------------------------------------------------------------------------------------------------------------------------------------------------------------------------------------------------------------------------------------------------------------------------------------------------------------------------------------------------------------------------------------------------------------------------------------------------------------------------------------------------------------------------------------------------------------------------------------------------------------------------------------------------------------------------------------------------------------------------------------------------------------------------------------------------------------------------------------------------------------------------------------------------------------------------------------------------------------------------------------------------------------------------------------------------------------------------------------------------------------------------------------------------------------------------------------------------------------------------------------------------------------------------------------------------------------------------------------------------------------------------------------------------------------------------------|--|----------------------------------------------------------------------------------------------------------------------|
|                                                                                                                                                                                                                                                                                                                                                                                                                                                                                                                                                                                                                                                                                                                                                                                                                                                                                                                                                                                                                                                                                                                                                                                                                                                                                                                                                                                                                                                                                                                                                                                                                                                                                                                                                                                                                                                                                                                                                                                                                                                                                                                                         |  | Conservation Areas (DBCA-011)                                                                                        |
|                                                                                                                                                                                                                                                                                                                                                                                                                                                                                                                                                                                                                                                                                                                                                                                                                                                                                                                                                                                                                                                                                                                                                                                                                                                                                                                                                                                                                                                                                                                                                                                                                                                                                                                                                                                                                                                                                                                                                                                                                                                                                                                                         |  | Farm Development Dandaragan Shire (RPS 2010)                                                                         |
|                                                                                                                                                                                                                                                                                                                                                                                                                                                                                                                                                                                                                                                                                                                                                                                                                                                                                                                                                                                                                                                                                                                                                                                                                                                                                                                                                                                                                                                                                                                                                                                                                                                                                                                                                                                                                                                                                                                                                                                                                                                                                                                                         |  | Ecosystems 2022)                                                                                                     |
|                                                                                                                                                                                                                                                                                                                                                                                                                                                                                                                                                                                                                                                                                                                                                                                                                                                                                                                                                                                                                                                                                                                                                                                                                                                                                                                                                                                                                                                                                                                                                                                                                                                                                                                                                                                                                                                                                                                                                                                                                                                                                                                                         |  | Black-Cockatoo habitat assessment for the Waddi Wind Farm (Terrestrial                                               |
|                                                                                                                                                                                                                                                                                                                                                                                                                                                                                                                                                                                                                                                                                                                                                                                                                                                                                                                                                                                                                                                                                                                                                                                                                                                                                                                                                                                                                                                                                                                                                                                                                                                                                                                                                                                                                                                                                                                                                                                                                                                                                                                                         |  | 2025)                                                                                                                |
| <ul> <li>A second sec<br/>second second sec</li></ul> |  | Carnaby's Black-Cockatoo and Fork-<br>tailed Swift utilisation survey (BCE                                           |
|                                                                                                                                                                                                                                                                                                                                                                                                                                                                                                                                                                                                                                                                                                                                                                                                                                                                                                                                                                                                                                                                                                                                                                                                                                                                                                                                                                                                                                                                                                                                                                                                                                                                                                                                                                                                                                                                                                                                                                                                                                                                                                                                         |  | Environmental investigations                                                                                         |
|                                                                                                                                                                                                                                                                                                                                                                                                                                                                                                                                                                                                                                                                                                                                                                                                                                                                                                                                                                                                                                                                                                                                                                                                                                                                                                                                                                                                                                                                                                                                                                                                                                                                                                                                                                                                                                                                                                                                                                                                                                                                                                                                         |  | Disturbance area                                                                                                     |
|                                                                                                                                                                                                                                                                                                                                                                                                                                                                                                                                                                                                                                                                                                                                                                                                                                                                                                                                                                                                                                                                                                                                                                                                                                                                                                                                                                                                                                                                                                                                                                                                                                                                                                                                                                                                                                                                                                                                                                                                                                                                                                                                         |  |                                                                                                                      |
|                                                                                                                                                                                                                                                                                                                                                                                                                                                                                                                                                                                                                                                                                                                                                                                                                                                                                                                                                                                                                                                                                                                                                                                                                                                                                                                                                                                                                                                                                                                                                                                                                                                                                                                                                                                                                                                                                                                                                                                                                                                                                                                                         |  | Project Area                                                                                                         |
|                                                                                                                                                                                                                                                                                                                                                                                                                                                                                                                                                                                                                                                                                                                                                                                                                                                                                                                                                                                                                                                                                                                                                                                                                                                                                                                                                                                                                                                                                                                                                                                                                                                                                                                                                                                                                                                                                                                                                                                                                                                                                                                                         |  | Indicative Waddi Wind Farm Layout (Tilt<br>Renewables 2025)                                                          |
|                                                                                                                                                                                                                                                                                                                                                                                                                                                                                                                                                                                                                                                                                                                                                                                                                                                                                                                                                                                                                                                                                                                                                                                                                                                                                                                                                                                                                                                                                                                                                                                                                                                                                                                                                                                                                                                                                                                                                                                                                                                                                                                                         |  | Project area 12km buffer                                                                                             |
|                                                                                                                                                                                                                                                                                                                                                                                                                                                                                                                                                                                                                                                                                                                                                                                                                                                                                                                                                                                                                                                                                                                                                                                                                                                                                                                                                                                                                                                                                                                                                                                                                                                                                                                                                                                                                                                                                                                                                                                                                                                                                                                                         |  | Project area 6km buffer                                                                                              |
|                                                                                                                                                                                                                                                                                                                                                                                                                                                                                                                                                                                                                                                                                                                                                                                                                                                                                                                                                                                                                                                                                                                                                                                                                                                                                                                                                                                                                                                                                                                                                                                                                                                                                                                                                                                                                                                                                                                                                                                                                                                                                                                                         |  | LEGEND                                                                                                               |

A TETRA TECH COMPANY

APRX: OEENVPER17403\_PreliminaryDoc\_v3 Map: OEENVPER\_17403\_A3\_FigJ\_MB\_FaunaSurveyAreas Date exported: 16/04/2025 Scale: 1:5,500 @ A3 Created by: CLARE.THATCHER Source: Landgate / SLIP