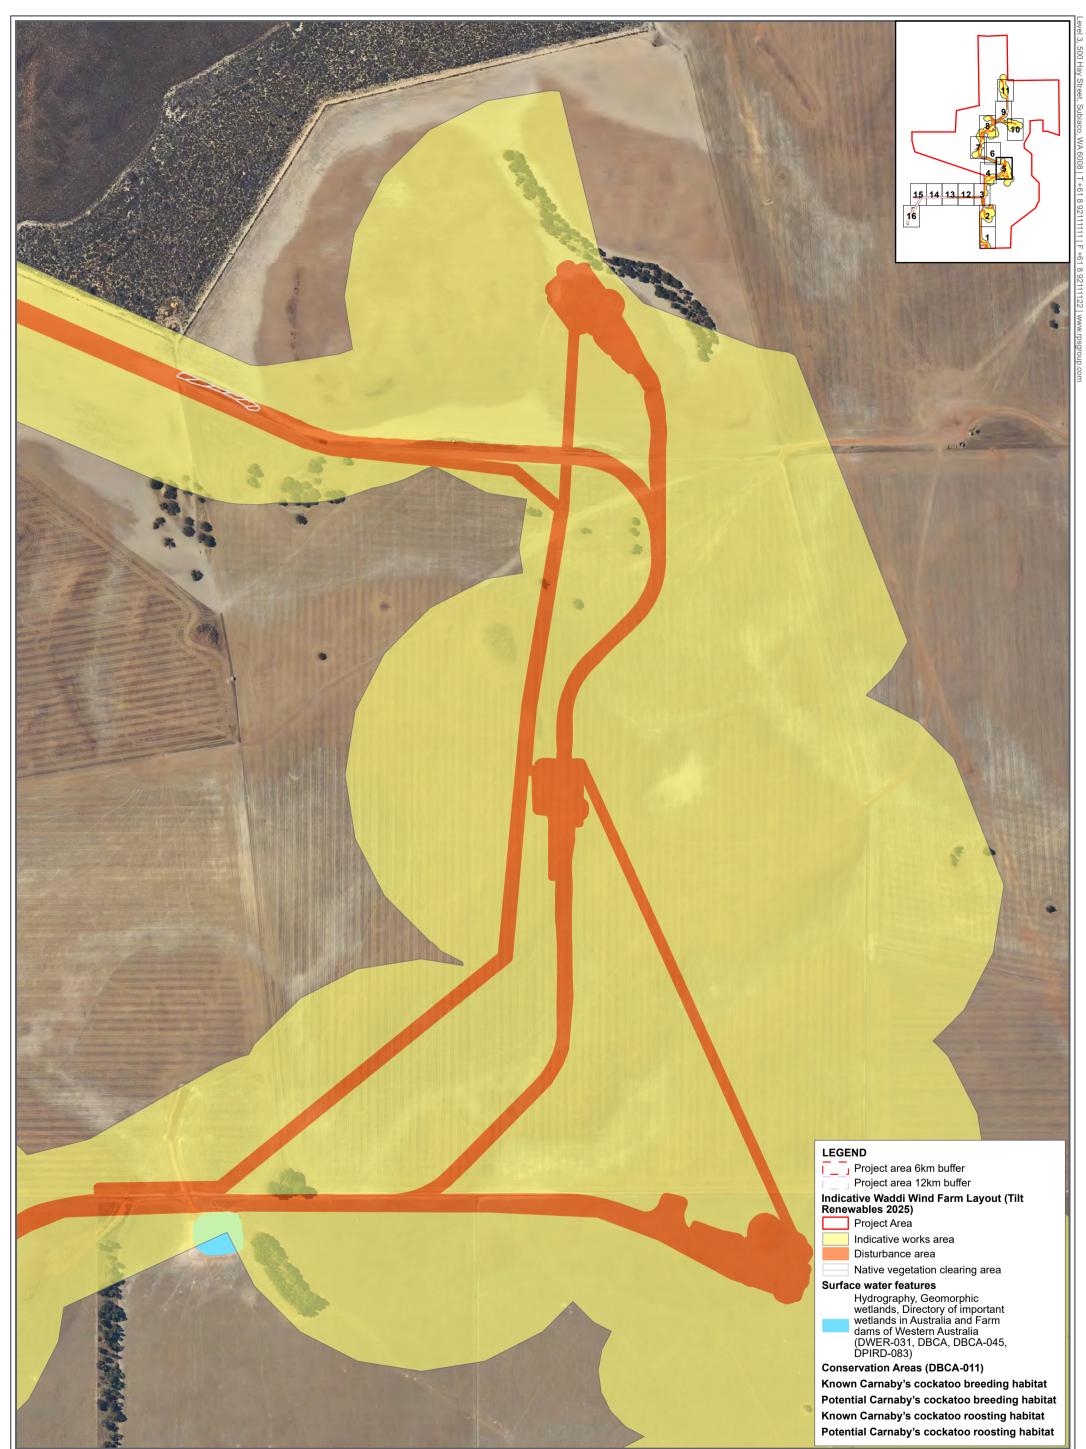

#### Figure C - Page 7 of 16

| Figure C - Page 8 of 16       APRX: OEENVPER17403_PreliminaryDoc_v3         GDA2020 MGA Zone 50       Map: OEENVPER_17403_A3_FigJ_MB_FaunaSurveyAreas         Compared to the exported: 16/04/2025       Scale: 1:5,500 @ A3         Fauna survey areas       0 50 100 200                                                                                                                                                                                                                                                                                                                                                                                                                                                                                                                                                                                                                                                                                                                                                                                                                                                                                                                                                                                                                                                                                                                                                                                                                                                                                                                                                                                                                                                                                                                                                                                                                                                                                                                                                                                                                                                              |  | _17403_A3_FigJ_MB_FaunaSurveyAreas<br>Date exported: 16/04/2025<br>Scale: 1:5,500 @ A3<br>Created by: CLARE.THATCHER |
|-----------------------------------------------------------------------------------------------------------------------------------------------------------------------------------------------------------------------------------------------------------------------------------------------------------------------------------------------------------------------------------------------------------------------------------------------------------------------------------------------------------------------------------------------------------------------------------------------------------------------------------------------------------------------------------------------------------------------------------------------------------------------------------------------------------------------------------------------------------------------------------------------------------------------------------------------------------------------------------------------------------------------------------------------------------------------------------------------------------------------------------------------------------------------------------------------------------------------------------------------------------------------------------------------------------------------------------------------------------------------------------------------------------------------------------------------------------------------------------------------------------------------------------------------------------------------------------------------------------------------------------------------------------------------------------------------------------------------------------------------------------------------------------------------------------------------------------------------------------------------------------------------------------------------------------------------------------------------------------------------------------------------------------------------------------------------------------------------------------------------------------------|--|----------------------------------------------------------------------------------------------------------------------|
|                                                                                                                                                                                                                                                                                                                                                                                                                                                                                                                                                                                                                                                                                                                                                                                                                                                                                                                                                                                                                                                                                                                                                                                                                                                                                                                                                                                                                                                                                                                                                                                                                                                                                                                                                                                                                                                                                                                                                                                                                                                                                                                                         |  | Conservation Areas (DBCA-011)                                                                                        |
|                                                                                                                                                                                                                                                                                                                                                                                                                                                                                                                                                                                                                                                                                                                                                                                                                                                                                                                                                                                                                                                                                                                                                                                                                                                                                                                                                                                                                                                                                                                                                                                                                                                                                                                                                                                                                                                                                                                                                                                                                                                                                                                                         |  | Farm Development Dandaragan Shire (RPS 2010)                                                                         |
|                                                                                                                                                                                                                                                                                                                                                                                                                                                                                                                                                                                                                                                                                                                                                                                                                                                                                                                                                                                                                                                                                                                                                                                                                                                                                                                                                                                                                                                                                                                                                                                                                                                                                                                                                                                                                                                                                                                                                                                                                                                                                                                                         |  | Ecosystems 2022)                                                                                                     |
|                                                                                                                                                                                                                                                                                                                                                                                                                                                                                                                                                                                                                                                                                                                                                                                                                                                                                                                                                                                                                                                                                                                                                                                                                                                                                                                                                                                                                                                                                                                                                                                                                                                                                                                                                                                                                                                                                                                                                                                                                                                                                                                                         |  | Black-Cockatoo habitat assessment for the Waddi Wind Farm (Terrestrial                                               |
|                                                                                                                                                                                                                                                                                                                                                                                                                                                                                                                                                                                                                                                                                                                                                                                                                                                                                                                                                                                                                                                                                                                                                                                                                                                                                                                                                                                                                                                                                                                                                                                                                                                                                                                                                                                                                                                                                                                                                                                                                                                                                                                                         |  | 2025)                                                                                                                |
| <ul> <li>A second sec<br/>second second sec</li></ul> |  | Carnaby's Black-Cockatoo and Fork-<br>tailed Swift utilisation survey (BCE                                           |
|                                                                                                                                                                                                                                                                                                                                                                                                                                                                                                                                                                                                                                                                                                                                                                                                                                                                                                                                                                                                                                                                                                                                                                                                                                                                                                                                                                                                                                                                                                                                                                                                                                                                                                                                                                                                                                                                                                                                                                                                                                                                                                                                         |  | Environmental investigations                                                                                         |
|                                                                                                                                                                                                                                                                                                                                                                                                                                                                                                                                                                                                                                                                                                                                                                                                                                                                                                                                                                                                                                                                                                                                                                                                                                                                                                                                                                                                                                                                                                                                                                                                                                                                                                                                                                                                                                                                                                                                                                                                                                                                                                                                         |  | Disturbance area                                                                                                     |
|                                                                                                                                                                                                                                                                                                                                                                                                                                                                                                                                                                                                                                                                                                                                                                                                                                                                                                                                                                                                                                                                                                                                                                                                                                                                                                                                                                                                                                                                                                                                                                                                                                                                                                                                                                                                                                                                                                                                                                                                                                                                                                                                         |  |                                                                                                                      |
|                                                                                                                                                                                                                                                                                                                                                                                                                                                                                                                                                                                                                                                                                                                                                                                                                                                                                                                                                                                                                                                                                                                                                                                                                                                                                                                                                                                                                                                                                                                                                                                                                                                                                                                                                                                                                                                                                                                                                                                                                                                                                                                                         |  | Project Area                                                                                                         |
|                                                                                                                                                                                                                                                                                                                                                                                                                                                                                                                                                                                                                                                                                                                                                                                                                                                                                                                                                                                                                                                                                                                                                                                                                                                                                                                                                                                                                                                                                                                                                                                                                                                                                                                                                                                                                                                                                                                                                                                                                                                                                                                                         |  | Indicative Waddi Wind Farm Layout (Tilt<br>Renewables 2025)                                                          |
|                                                                                                                                                                                                                                                                                                                                                                                                                                                                                                                                                                                                                                                                                                                                                                                                                                                                                                                                                                                                                                                                                                                                                                                                                                                                                                                                                                                                                                                                                                                                                                                                                                                                                                                                                                                                                                                                                                                                                                                                                                                                                                                                         |  | Project area 12km buffer                                                                                             |
|                                                                                                                                                                                                                                                                                                                                                                                                                                                                                                                                                                                                                                                                                                                                                                                                                                                                                                                                                                                                                                                                                                                                                                                                                                                                                                                                                                                                                                                                                                                                                                                                                                                                                                                                                                                                                                                                                                                                                                                                                                                                                                                                         |  | Project area 6km buffer                                                                                              |
|                                                                                                                                                                                                                                                                                                                                                                                                                                                                                                                                                                                                                                                                                                                                                                                                                                                                                                                                                                                                                                                                                                                                                                                                                                                                                                                                                                                                                                                                                                                                                                                                                                                                                                                                                                                                                                                                                                                                                                                                                                                                                                                                         |  | LEGEND                                                                                                               |

A TETRA TECH COMPANY

APRX: OEENVPER17403\_PreliminaryDoc\_v3 Map: OEENVPER\_17403\_A3\_FigJ\_MB\_FaunaSurveyAreas Date exported: 16/04/2025 Scale: 1:5,500 @ A3 Created by: CLARE.THATCHER Source: Landgate / SLIP

# Project area 6km buffer

Project area 12km buffer

Map book pages Indicative Waddi Wind Farm Layout (Tilt Renewables 2025)

- Project Area
- Indicative works area
- Disturbance area
- Native vegetation clearing area

# Surface water features

- Hydrography, Geomorphic wetlands, Directory of important wetlands in Australia and Farm dams of Western Australia (DWER-031, DBCA, DBCA-045, DPIRD-083)

# **Conservation areas (DBCA-011)**

- National Park
- Nature Reserve
- **Conservation Park** Section 34A Freehold

### Known Carnaby's cockatoo breeding habitat

- Black Cockatoo breeding sites -buffered (DBCA-063)
- Key biodiversity areas (Birdlife International 2022)
- White Tailed Black Cockatoo breeding sites (DBCA, 2019) -confirmed  $\bigcirc$
- Nesting tree (BCE 2025)

# Potential Carnaby's cockatoo breeding habitat

- Potential Carnaby's cockatoo breeding and roosting habitat -Vegetation Associations 4, 7, 999 (DPIRD-005, DPIRD-006)
- White Tailed Black Cockatoo  $\bigcirc$ breeding sites (DBCA, 2019) potential
- Potential nesting tree (BCE 2025)