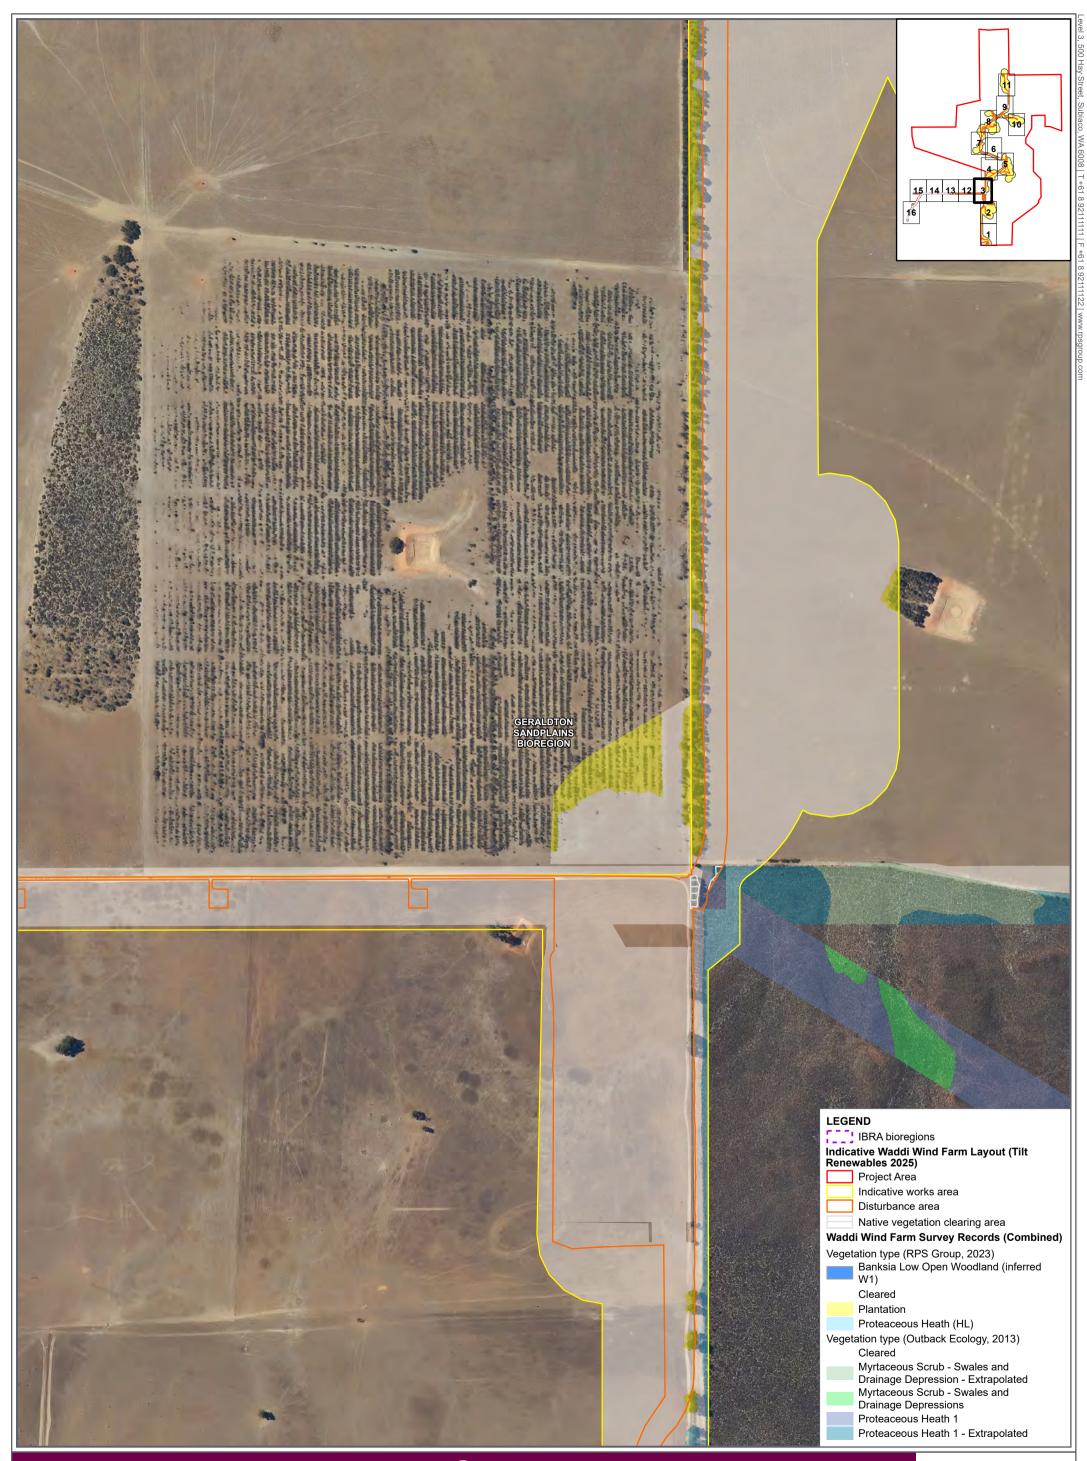

# Figure F Page 7 of 16

Vegetation types

# GDA2020 MGA Zone 50

| Figure F<br>Page 8 of 16<br>Vegetation types | GDA2020 MGA Zone 50<br>0 50 100 200 | APRX: OEENVPER17403_PreliminaryDoc_v3<br>Map: OEENVPER_17403_A3_FigG_MB_VegType<br>Date exported: 16/04/2025<br>Scale: 1:5,500 @ A3<br>Created by: CLARE.THATCHER<br>Source: Landgate / SLIP |
|----------------------------------------------|-------------------------------------|----------------------------------------------------------------------------------------------------------------------------------------------------------------------------------------------|
|                                              |                                     | Eucalyptus todtiana Woodland (WD)<br>Plantation<br>Proteaceous Heath (HL)<br>Proteaceous Heath (HLd)<br>Proteaceous Heath (HS)                                                               |
|                                              |                                     | Vegetation type (RPS Group, 2023)<br>Banksia Low Open Woodland (inferred<br>W1)<br>Cleared                                                                                                   |
|                                              |                                     | Indicative works area Disturbance area Waddi Wind Farm Survey Records (Combined)                                                                                                             |
|                                              |                                     | Indicative Waddi Wind Farm Layout (Tilt<br>Renewables 2025)<br>Project Area                                                                                                                  |
|                                              |                                     | LEGEND                                                                                                                                                                                       |