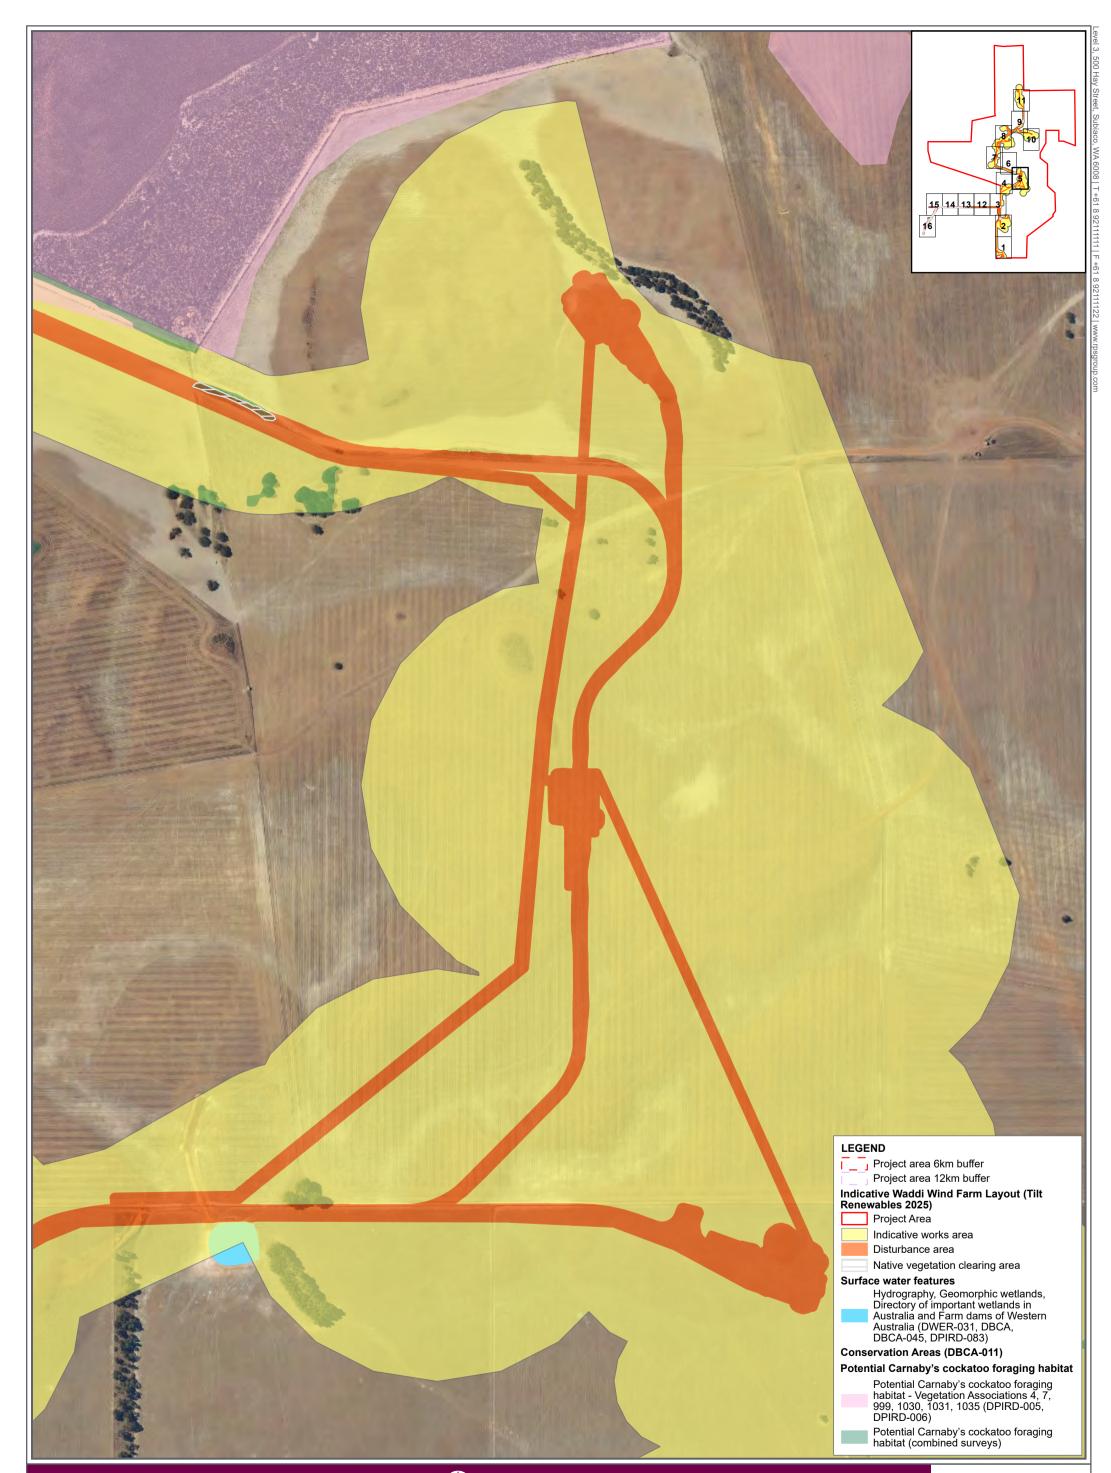

### Figure H - Page 6 of 16

Carnaby's cockatoo foraging habitat

Figure H - Page 7 of 16

Carnaby's cockatoo foraging habitat

Map: OEENVPER\_17403\_A3\_FigO\_MB\_CBCForagingHabitat Date exported: 15/04/2025 Scale: 1:5,500 @ A3 Created by: CLARE.THATCHER Source: Landgate / SLIP

# Figure H - Page 9 of 16

Carnaby's cockatoo foraging habitat

Figure H - Page 10 of 16

Carnaby's cockatoo foraging habitat