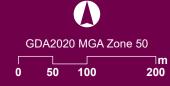

Tall trees (Terrestrial Ecosystems 2022) Coastal Blackbutt (*Eucalyptus todtiana*)

- Marri (Corymbia calophylla)  $\bigtriangleup$  $\triangle$ Native Eucalypt sp.
- Pine tree
- $\bigtriangleup$ Planted tree DBH < 50cm
  - Dead
  - Carnaby's cockatoo features (BCE 2025)
  - Foraging sign