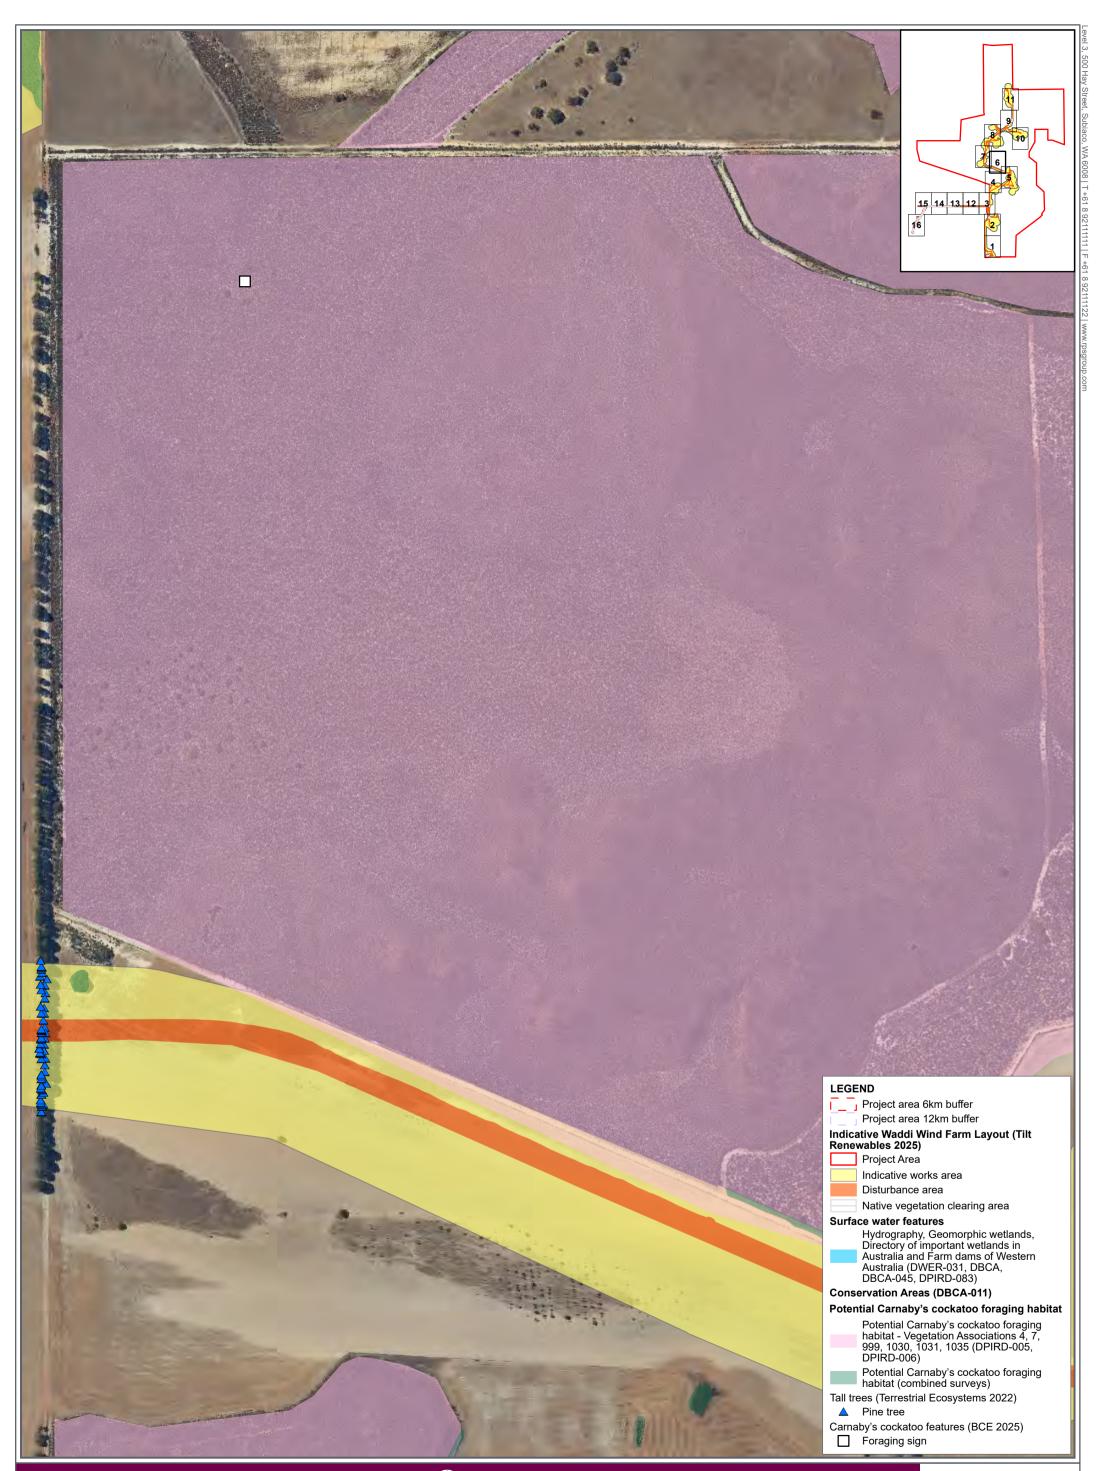

# Figure H - Page 11 of 16

Carnaby's cockatoo foraging habitat

Figure H - Page 12 of 16

Carnaby's cockatoo foraging habitat

APRX: OEENVPER17403\_PreliminaryDoc\_v3 Map: OEENVPER\_17403\_A3\_FigO\_MB\_CBCForagingHabitat Date exported: 15/04/2025 Scale: 1:5,500 @ A3 Created by: CLARE.THATCHER Source: Landgate / SLIP

## Figure H - Page 13 of 16

Carnaby's cockatoo foraging habitat

Created by: CLARE.THATCHER Source: Landgate / SLIP

Figure H - Page 15 of 16

Carnaby's cockatoo foraging habitat