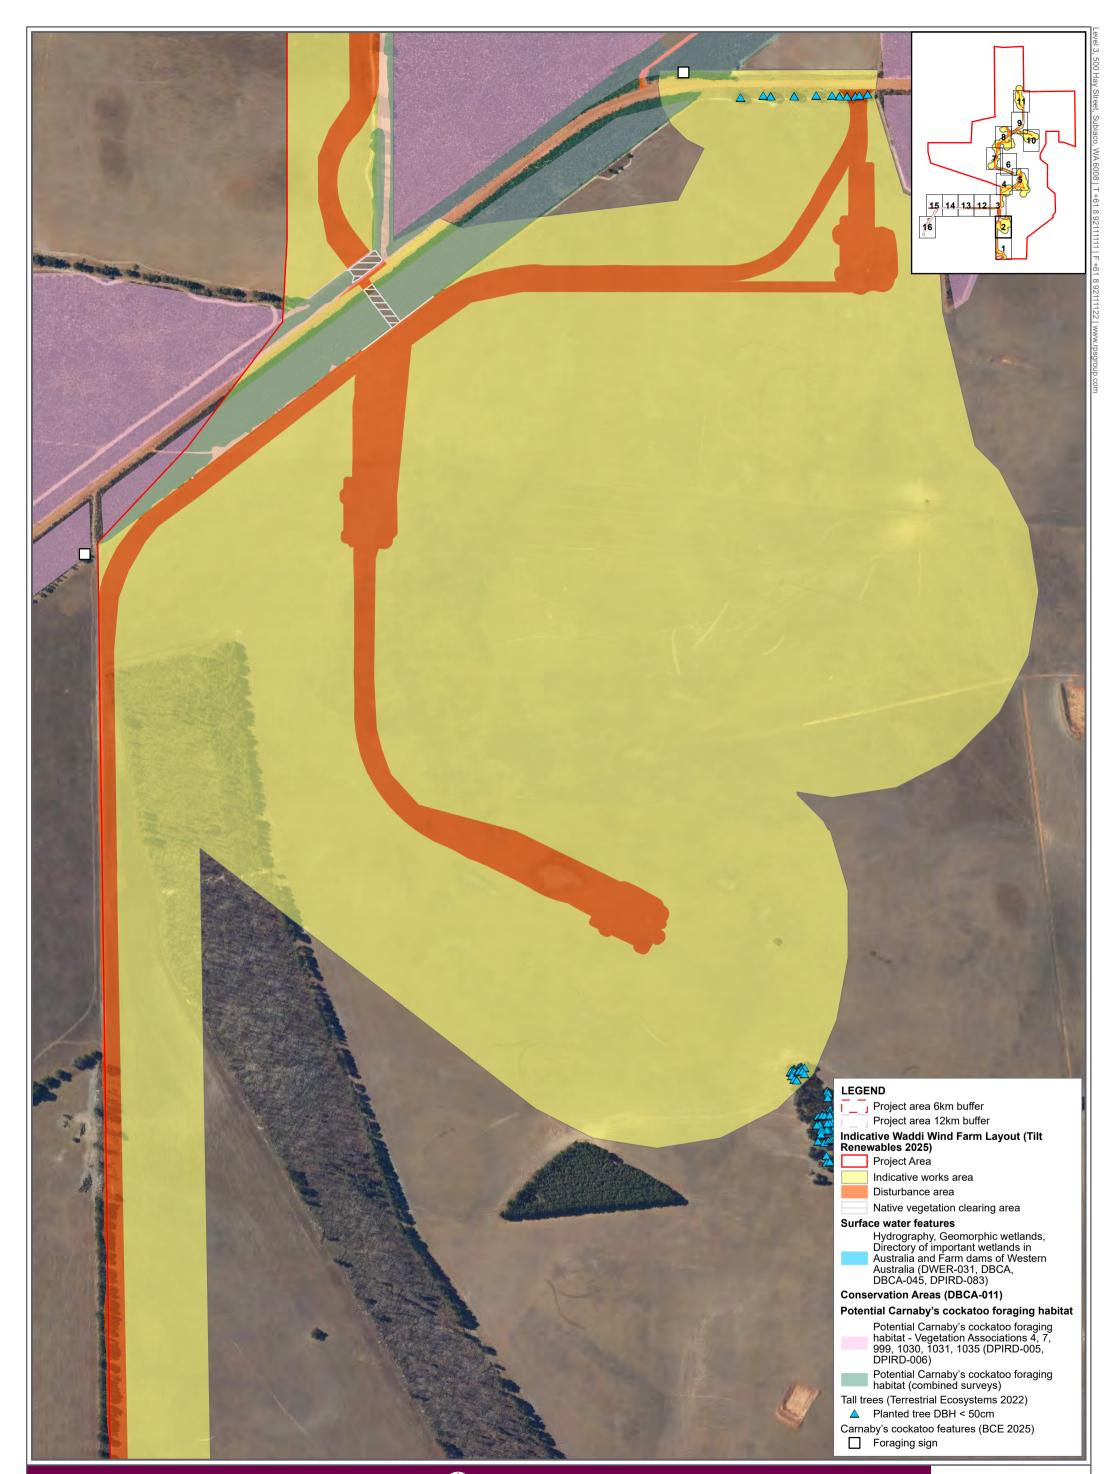

Figure H Map book page index

Carnaby's cockatoo foraging habitat

Figure H - Page 1 of 16

Carnaby's cockatoo foraging habitat

Figure H - Page 2 of 16

Carnaby's cockatoo foraging habitat

Created by: CLARE.THATCHER Source: Landgate / SLIP