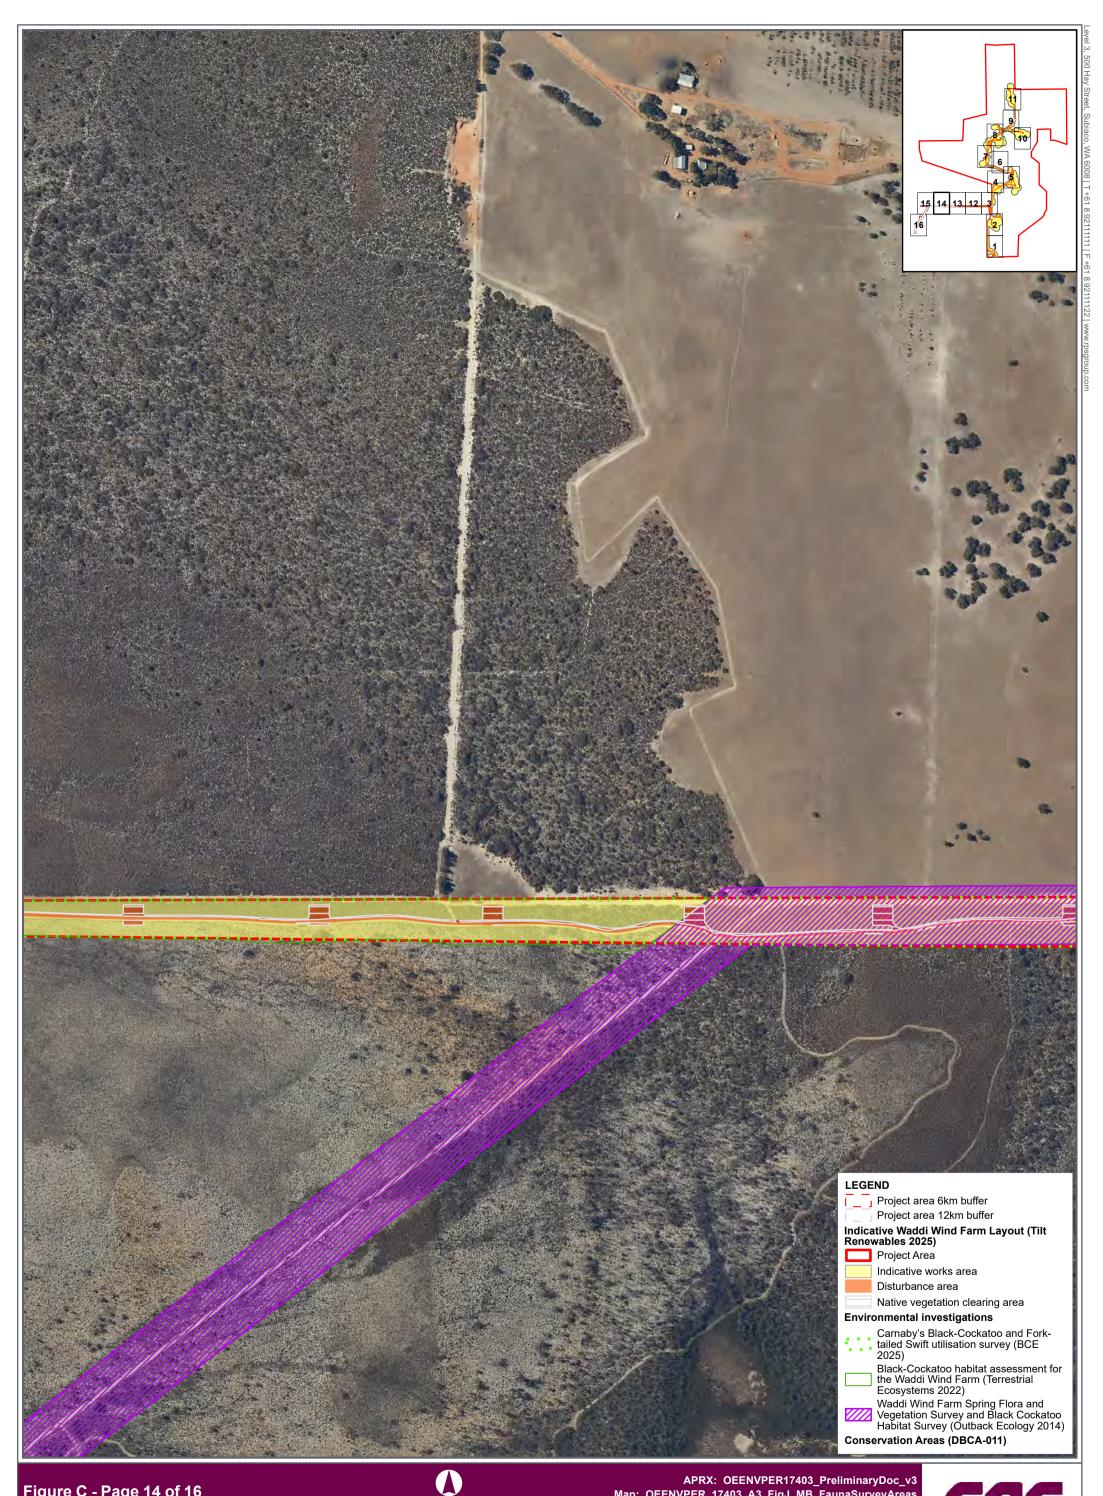

|  | LEGEND                                                                                                               |



A TETRA TECH COMPANY

APRX: OEENVPER17403\_PreliminaryDoc\_v3 Map: OEENVPER\_17403\_A3\_FigJ\_MB\_FaunaSurveyAreas Date exported: 16/04/2025 Scale: 1:5,500 @ A3 Created by: CLARE.THATCHER Source: Landgate / SLIP







Fauna survey areas

∏m 200 50 100 0

A TETRA TECH COMPANY



Figure C - Page 13 of 16

Fauna survey areas









## GDA2020 MGA Zone 50

\_m 200 100 50 0

#### Figure C - Page 14 of 16





GDA2020 MGA Zone 50

∏m 200

#### Figure C - Page 15 of 16



Figure C - Page 16 of 16

Fauna survey areas







Figure D Map book index

Carnaby's cockatoo occurrence records



<mark>∣km</mark> 10





Figure D - Page 1 of 16

Carnaby's cockatoo occurrence records











GDA2020 MGA Zone 50

m 0 50 100 200

#### Figure D - Page 2 of 16



#### Figure D - Page 3 of 16

Carnaby's cockatoo occurrence records











GDA2020 MGA Zone 50

0 50 100 200

#### Figure D - Page 4 of 16





#### Figure D - Page 5 of 16





#### Figure D - Page 6 of 16

Carnaby's cockatoo occurrence records



0

50 100 200









m 0 50 100 200

#### Figure D - Page 7 of 16





## GDA2020 MGA Zone 50

0 50 100 200

### Fig