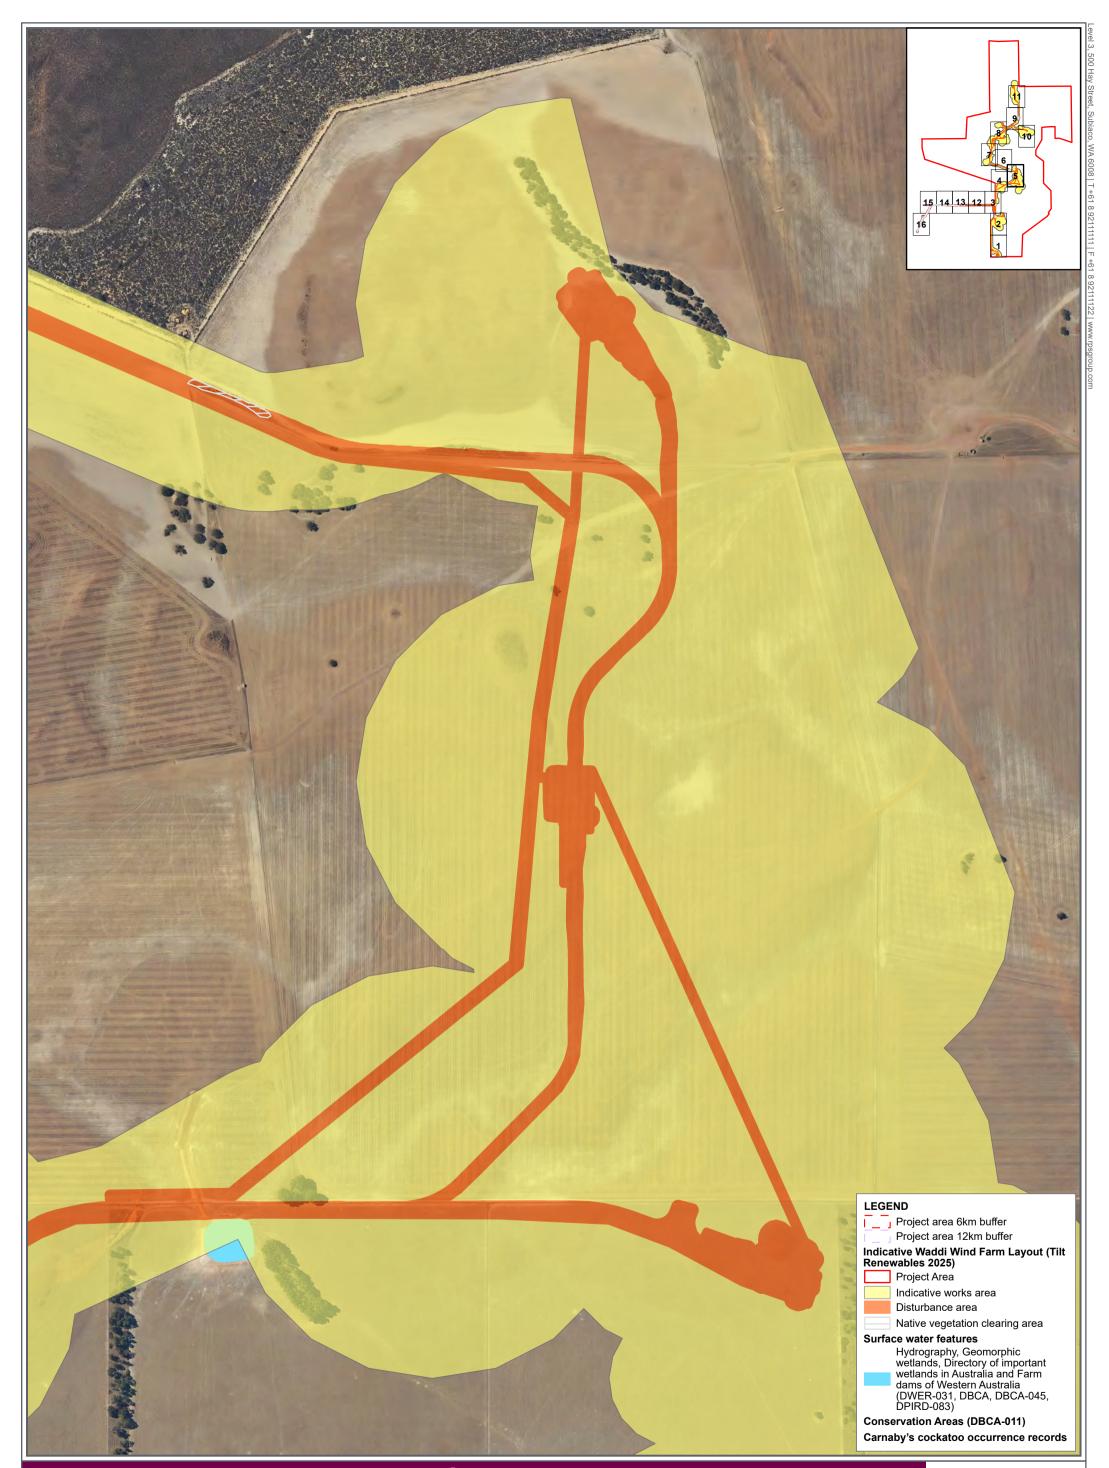

#### Figure C - Page 7 of 16

| Figure C - Page 8 of 16       APRX: OEENVPER17403_PreliminaryDoc_v3         GDA2020 MGA Zone 50       Map: OEENVPER_17403_A3_FigJ_MB_FaunaSurveyAreas         Compared to the exported: 16/04/2025       Scale: 1:5,500 @ A3         Fauna survey areas       0 50 100 200                                                                                                                                                                                                                                                                                                                                                                                                                                                                                                                                                                                                                                                                                                                                                                                                                                                                                                                                                                                                                                                                                                                                                                                                                                                                                                                                                                                                                                                                                                                                                                                                                                                                                                                                                                                                                                                              |  | _17403_A3_FigJ_MB_FaunaSurveyAreas<br>Date exported: 16/04/2025<br>Scale: 1:5,500 @ A3<br>Created by: CLARE.THATCHER |
|-----------------------------------------------------------------------------------------------------------------------------------------------------------------------------------------------------------------------------------------------------------------------------------------------------------------------------------------------------------------------------------------------------------------------------------------------------------------------------------------------------------------------------------------------------------------------------------------------------------------------------------------------------------------------------------------------------------------------------------------------------------------------------------------------------------------------------------------------------------------------------------------------------------------------------------------------------------------------------------------------------------------------------------------------------------------------------------------------------------------------------------------------------------------------------------------------------------------------------------------------------------------------------------------------------------------------------------------------------------------------------------------------------------------------------------------------------------------------------------------------------------------------------------------------------------------------------------------------------------------------------------------------------------------------------------------------------------------------------------------------------------------------------------------------------------------------------------------------------------------------------------------------------------------------------------------------------------------------------------------------------------------------------------------------------------------------------------------------------------------------------------------|--|----------------------------------------------------------------------------------------------------------------------|
|                                                                                                                                                                                                                                                                                                                                                                                                                                                                                                                                                                                                                                                                                                                                                                                                                                                                                                                                                                                                                                                                                                                                                                                                                                                                                                                                                                                                                                                                                                                                                                                                                                                                                                                                                                                                                                                                                                                                                                                                                                                                                                                                         |  | Conservation Areas (DBCA-011)                                                                                        |
|                                                                                                                                                                                                                                                                                                                                                                                                                                                                                                                                                                                                                                                                                                                                                                                                                                                                                                                                                                                                                                                                                                                                                                                                                                                                                                                                                                                                                                                                                                                                                                                                                                                                                                                                                                                                                                                                                                                                                                                                                                                                                                                                         |  | Farm Development Dandaragan Shire (RPS 2010)                                                                         |
|                                                                                                                                                                                                                                                                                                                                                                                                                                                                                                                                                                                                                                                                                                                                                                                                                                                                                                                                                                                                                                                                                                                                                                                                                                                                                                                                                                                                                                                                                                                                                                                                                                                                                                                                                                                                                                                                                                                                                                                                                                                                                                                                         |  | Ecosystems 2022)                                                                                                     |
|                                                                                                                                                                                                                                                                                                                                                                                                                                                                                                                                                                                                                                                                                                                                                                                                                                                                                                                                                                                                                                                                                                                                                                                                                                                                                                                                                                                                                                                                                                                                                                                                                                                                                                                                                                                                                                                                                                                                                                                                                                                                                                                                         |  | Black-Cockatoo habitat assessment for the Waddi Wind Farm (Terrestrial                                               |
|                                                                                                                                                                                                                                                                                                                                                                                                                                                                                                                                                                                                                                                                                                                                                                                                                                                                                                                                                                                                                                                                                                                                                                                                                                                                                                                                                                                                                                                                                                                                                                                                                                                                                                                                                                                                                                                                                                                                                                                                                                                                                                                                         |  | 2025)                                                                                                                |
| <ul> <li>A second sec<br/>second second sec</li></ul> |  | Carnaby's Black-Cockatoo and Fork-<br>tailed Swift utilisation survey (BCE                                           |
|                                                                                                                                                                                                                                                                                                                                                                                                                                                                                                                                                                                                                                                                                                                                                                                                                                                                                                                                                                                                                                                                                                                                                                                                                                                                                                                                                                                                                                                                                                                                                                                                                                                                                                                                                                                                                                                                                                                                                                                                                                                                                                                                         |  | Environmental investigations                                                                                         |
|                                                                                                                                                                                                                                                                                                                                                                                                                                                                                                                                                                                                                                                                                                                                                                                                                                                                                                                                                                                                                                                                                                                                                                                                                                                                                                                                                                                                                                                                                                                                                                                                                                                                                                                                                                                                                                                                                                                                                                                                                                                                                                                                         |  | Disturbance area                                                                                                     |
|                                                                                                                                                                                                                                                                                                                                                                                                                                                                                                                                                                                                                                                                                                                                                                                                                                                                                                                                                                                                                                                                                                                                                                                                                                                                                                                                                                                                                                                                                                                                                                                                                                                                                                                                                                                                                                                                                                                                                                                                                                                                                                                                         |  |                                                                                                                      |
|                                                                                                                                                                                                                                                                                                                                                                                                                                                                                                                                                                                                                                                                                                                                                                                                                                                                                                                                                                                                                                                                                                                                                                                                                                                                                                                                                                                                                                                                                                                                                                                                                                                                                                                                                                                                                                                                                                                                                                                                                                                                                                                                         |  | Project Area                                                                                                         |
|                                                                                                                                                                                                                                                                                                                                                                                                                                                                                                                                                                                                                                                                                                                                                                                                                                                                                                                                                                                                                                                                                                                                                                                                                                                                                                                                                                                                                                                                                                                                                                                                                                                                                                                                                                                                                                                                                                                                                                                                                                                                                                                                         |  | Indicative Waddi Wind Farm Layout (Tilt<br>Renewables 2025)                                                          |
|                                                                                                                                                                                                                                                                                                                                                                                                                                                                                                                                                                                                                                                                                                                                                                                                                                                                                                                                                                                                                                                                                                                                                                                                                                                                                                                                                                                                                                                                                                                                                                                                                                                                                                                                                                                                                                                                                                                                                                                                                                                                                                                                         |  | Project area 12km buffer                                                                                             |
|                                                                                                                                                                                                                                                                                                                                                                                                                                                                                                                                                                                                                                                                                                                                                                                                                                                                                                                                                                                                                                                                                                                                                                                                                                                                                                                                                                                                                                                                                                                                                                                                                                                                                                                                                                                                                                                                                                                                                                                                                                                                                                                                         |  | Project area 6km buffer                                                                                              |
|                                                                                                                                                                                                                                                                                                                                                                                                                                                                                                                                                                                                                                                                                                                                                                                                                                                                                                                                                                                                                                                                                                                                                                                                                                                                                                                                                                                                                                                                                                                                                                                                                                                                                                                                                                                                                                                                                                                                                                                                                                                                                                                                         |  | LEGEND                                                                                                               |

A TETRA TECH COMPANY

APRX: OEENVPER17403\_PreliminaryDoc\_v3 Map: OEENVPER\_17403\_A3\_FigJ\_MB\_FaunaSurveyAreas Date exported: 16/04/2025 Scale: 1:5,500 @ A3 Created by: CLARE.THATCHER Source: Landgate / SLIP