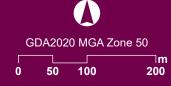

# Figure E Map book index Carnaby's Cockatoo breeding and roosting habitat

0

14

12

13

Figure E - Page 1 of 16

Carnaby's cockatoo breeding and roosting habitat

Date exported: 17/04/2025 Scale: 1:5,500 @ A3

Created by: CLARE.THATCHER Source: Landgate / SLIP

Map: OEENVPER\_17403\_A3\_FigN\_MB\_BCRoostingBreedingHab GDA2020 MGA Zone 50

\_m 200 100 50 0

Figure E - Page 2 of 16

Figure E - Page 3 of 16

Carnaby's cockatoo breeding and roosting habitat