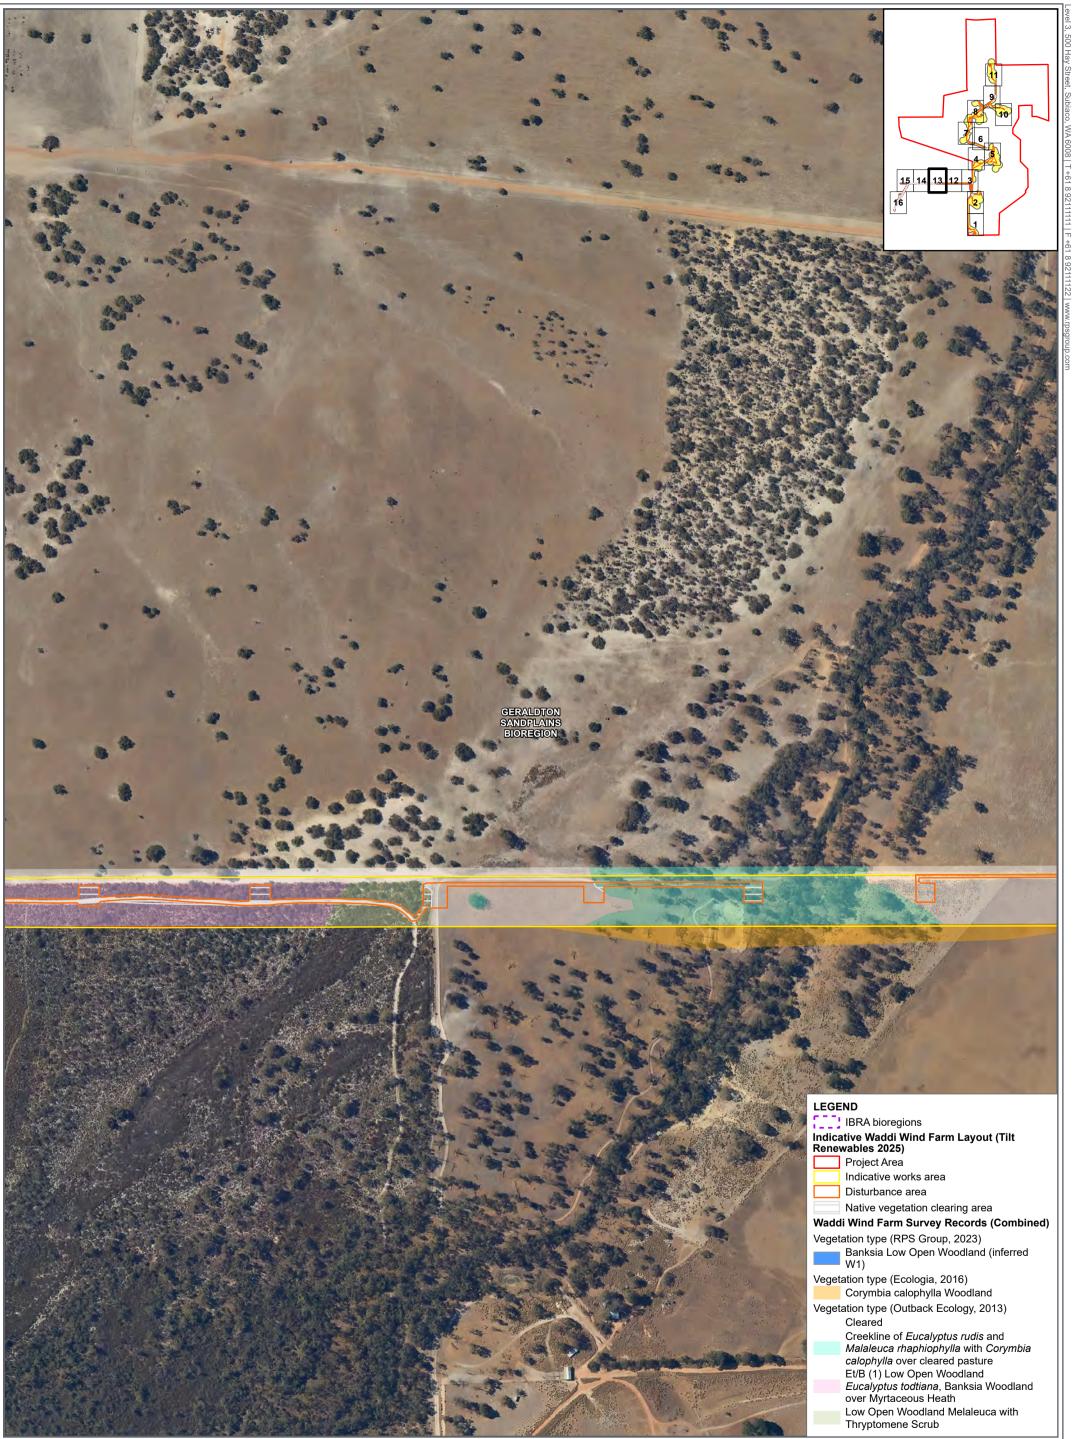

Figure F Page 9 of 16

Vegetation types

# GDA2020 MGA Zone 50 **50** 100 200

**Vegetation types** 

GDA2020 MGA Zone 50 \_m 200 50 100 0

Figure F Page 13 of 16

**Vegetation types** 