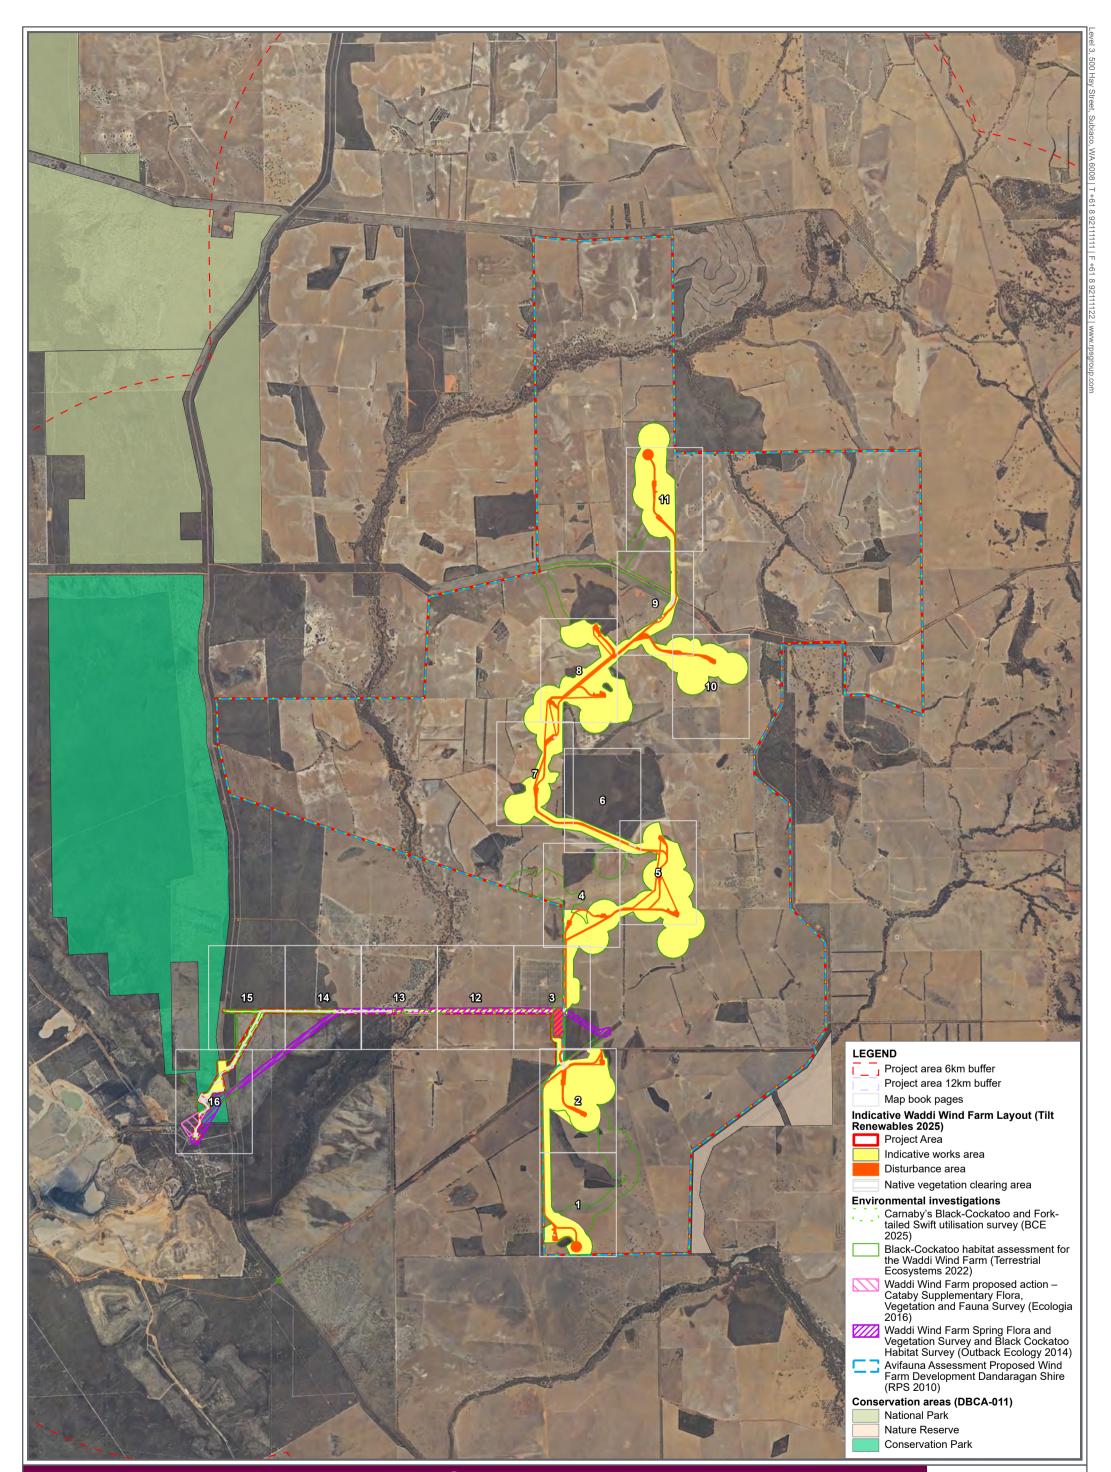

Figure A

Topography

Figure B

Soil landscape mapping

Figure C Map book page index

Fauna survey areas

<mark>∃km</mark> 5

Figure C - Page 1 of 16

Fauna survey areas

GDA2020 MGA Zone 50 0 50 100 200

# Project area 6km buffer

Project area 12km buffer

Map book pages Indicative Waddi Wind Farm Layout (Tilt Renewables 2025)

- Project Area
- Indicative works area
- Disturbance area
- Native vegetation clearing area

# **Conservation areas (DBCA-011)**

- National Park
- Nature Reserve
- **Conservation Park** Section 34A Freehold