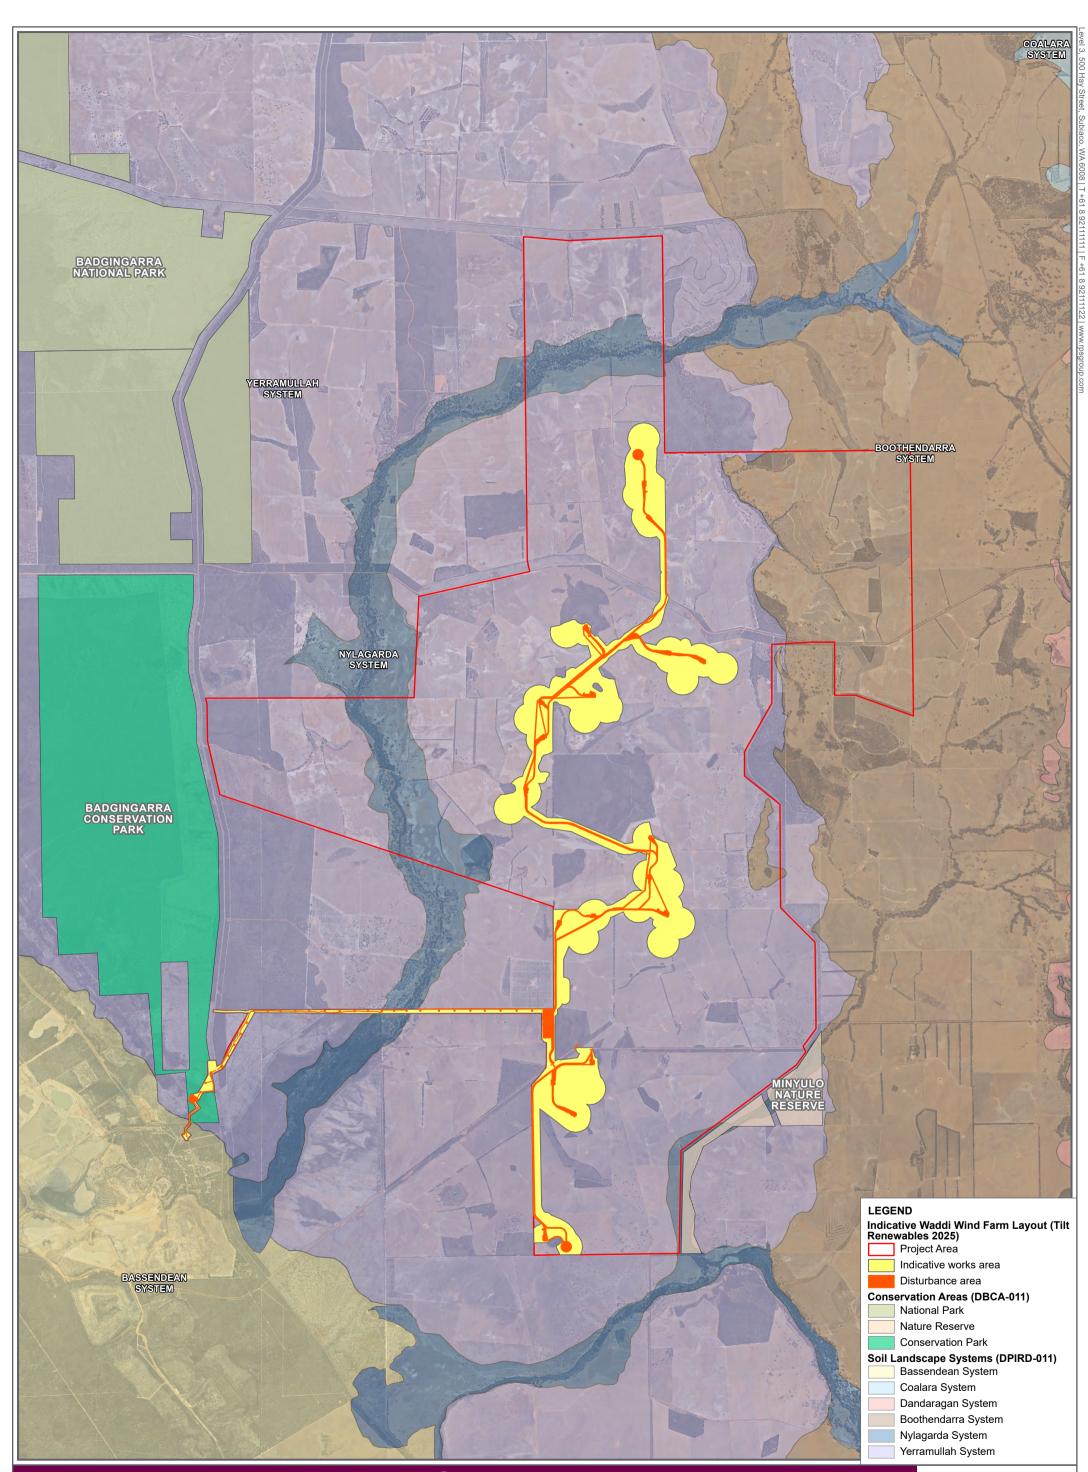

Figure A

Topography

Figure B

Soil landscape mapping

Figure C Map book page index

Fauna survey areas

<mark>∃km</mark> 5

Figure C - Page 1 of 16

# Surface water features

- Hydrography, Geomorphic wetlands, Directory of important wetlands in Australia and Farm dams of Western Australia (DWER-031, DBCA, DBCA-045, DPIRD-083)

# **Conservation areas (DBCA-011)**

- National Park
- Nature Reserve
- **Conservation Park** Section 34A Freehold