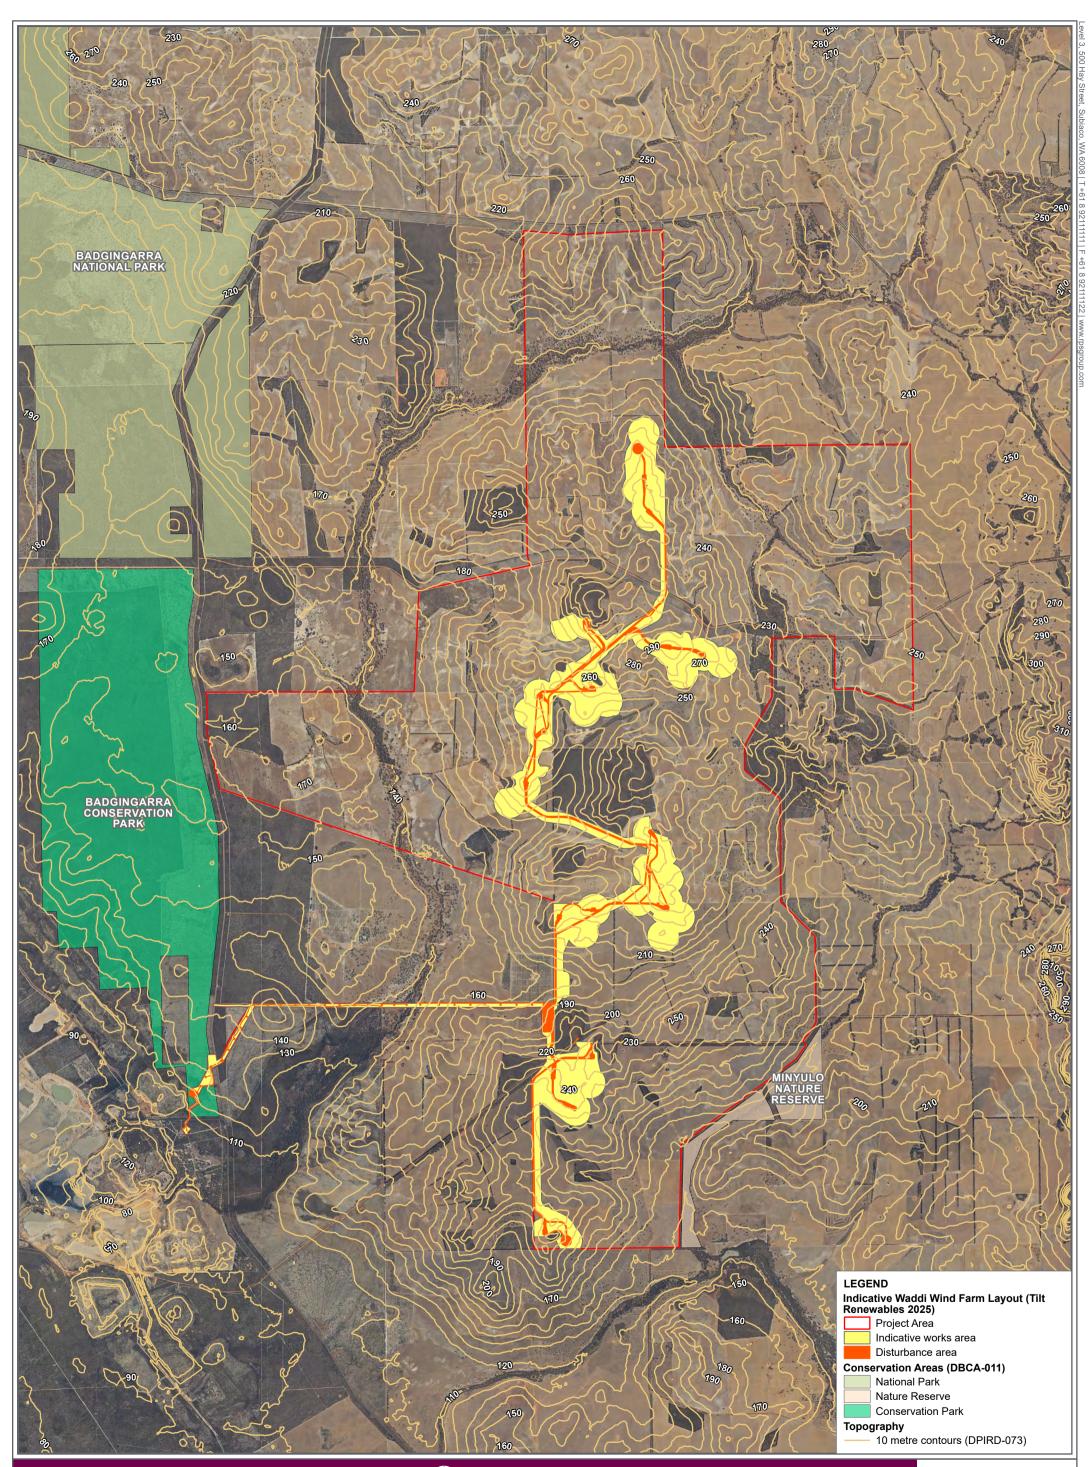

Figure A

Topography

Figure B

Soil landscape mapping

Figure C Map book page index

Fauna survey areas

<mark>∃km</mark> 5

Figure C - Page 1 of 16

# **Conservation areas (DBCA-011)**

- National Park
- Nature Reserve
- **Conservation Park** Section 34A Freehold