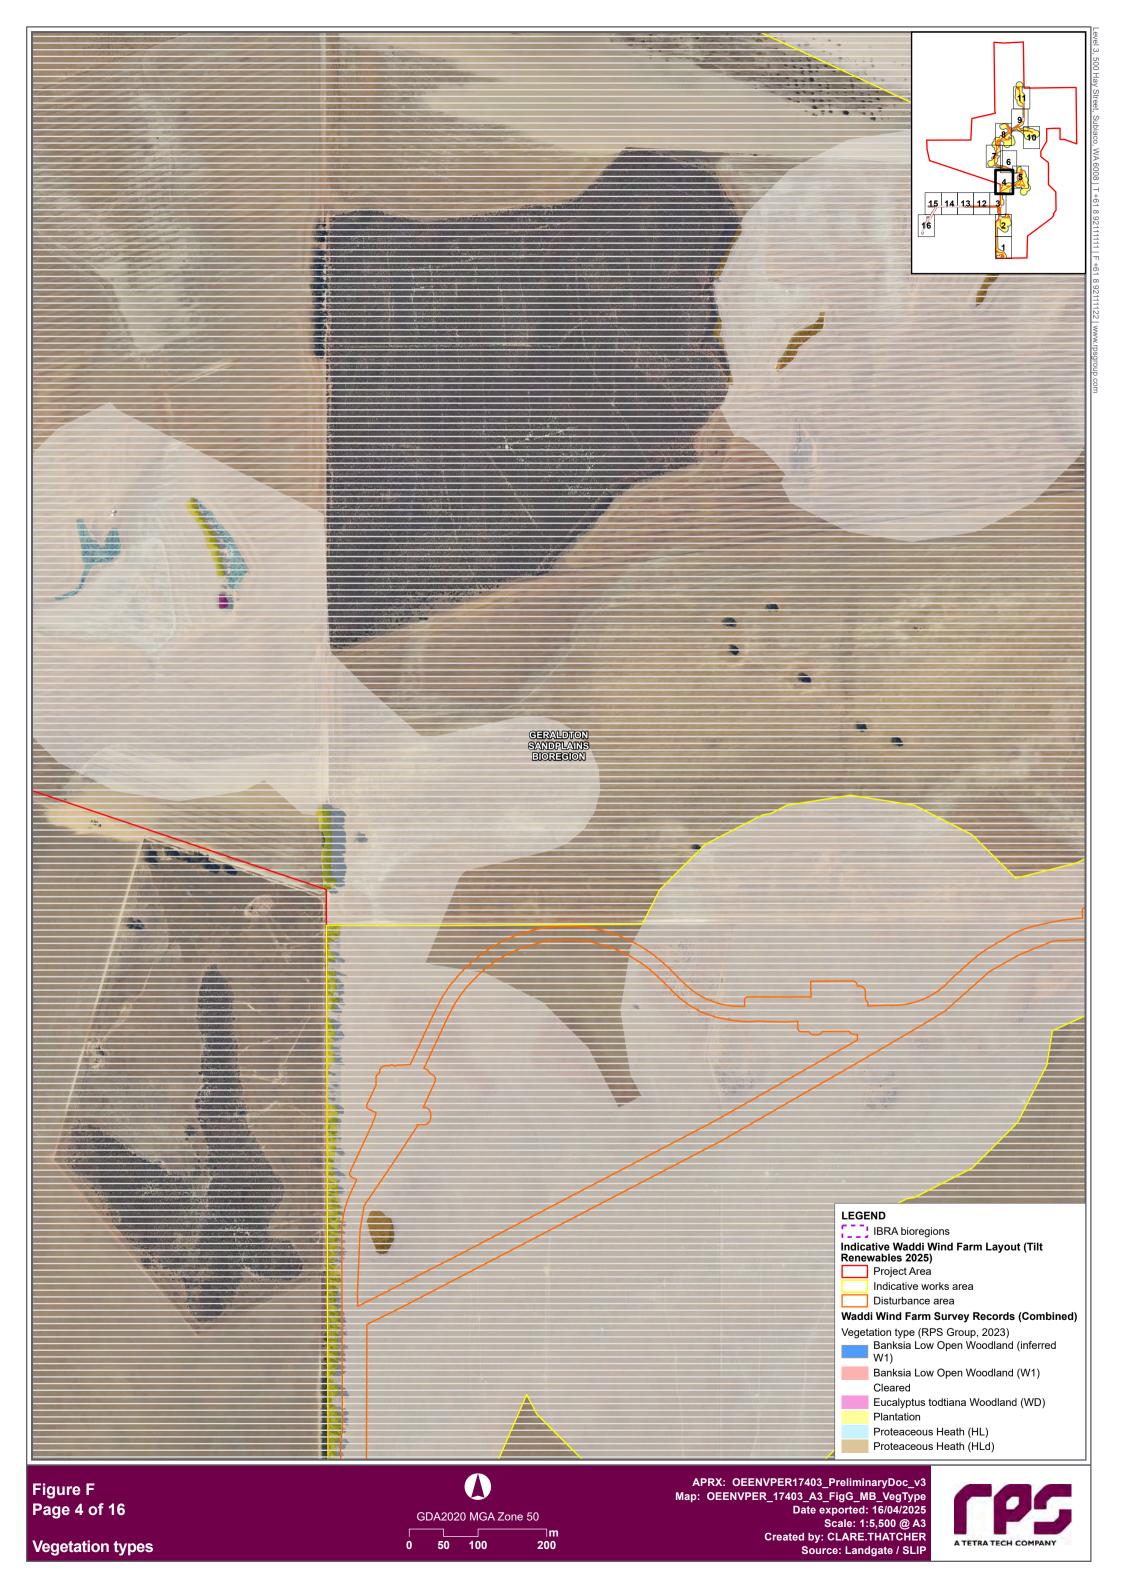

# GDA2020 MGA Zone 50

| Figure F<br>Page 8 of 16<br>Vegetation types | GDA2020 MGA Zone 50<br>0 50 100 200 | APRX: OEENVPER17403_PreliminaryDoc_v3<br>Map: OEENVPER_17403_A3_FigG_MB_VegType<br>Date exported: 16/04/2025<br>Scale: 1:5,500 @ A3<br>Created by: CLARE.THATCHER<br>Source: Landgate / SLIP |
|----------------------------------------------|-------------------------------------|----------------------------------------------------------------------------------------------------------------------------------------------------------------------------------------------|
|                                              |                                     | Eucalyptus todtiana Woodland (WD)<br>Plantation<br>Proteaceous Heath (HL)<br>Proteaceous Heath (HLd)<br>Proteaceous Heath (HS)                                                               |
|                                              |                                     | Vegetation type (RPS Group, 2023)<br>Banksia Low Open Woodland (inferred<br>W1)<br>Cleared                                                                                                   |
|                                              |                                     | Indicative works area Disturbance area Waddi Wind Farm Survey Records (Combined)                                                                                                             |
|                                              |                                     | Indicative Waddi Wind Farm Layout (Tilt<br>Renewables 2025)<br>Project Area                                                                                                                  |
|                                              |                                     | LEGEND                                                                                                                                                                                       |

Figure F Page 9 of 16

Vegetation types