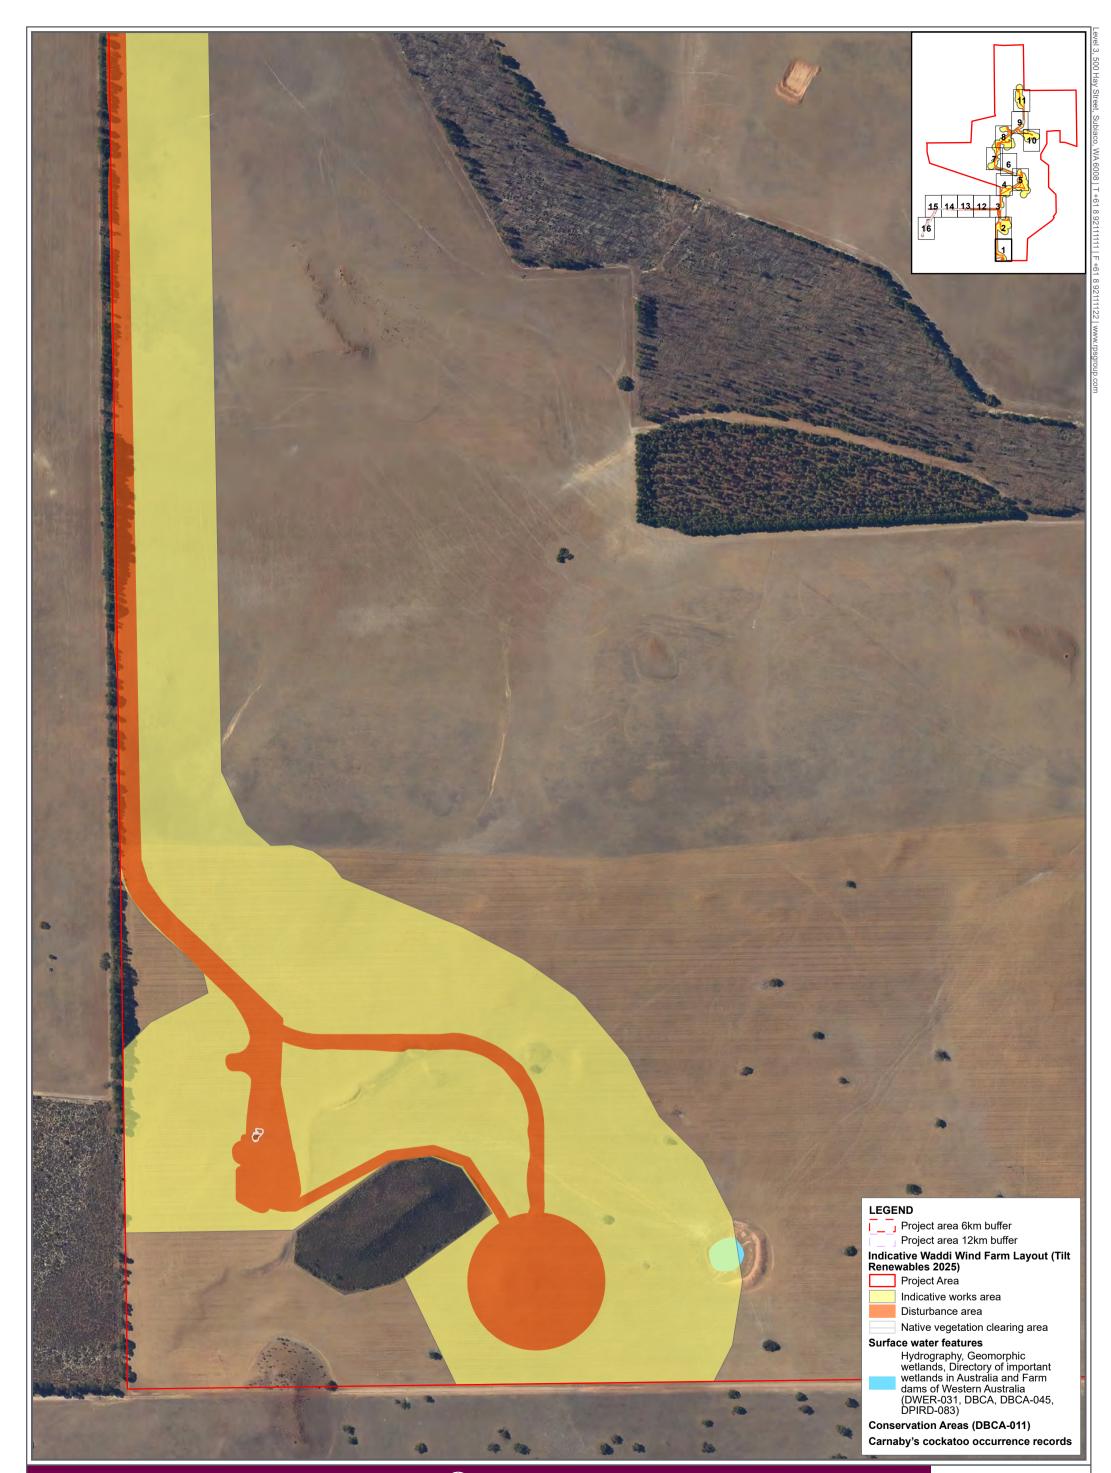

# Project area 6km buffer

Project area 12km buffer

Map book pages Indicative Waddi Wind Farm Layout (Tilt Renewables 2025)

- Project Area
- Indicative works area
- Disturbance area
- Native vegetation clearing area

# Surface water features

- Hydrography, Geomorphic wetlands, Directory of important wetlands in Australia and Farm dams of Western Australia (DWER-031, DBCA, DBCA-045, DPIRD-083)