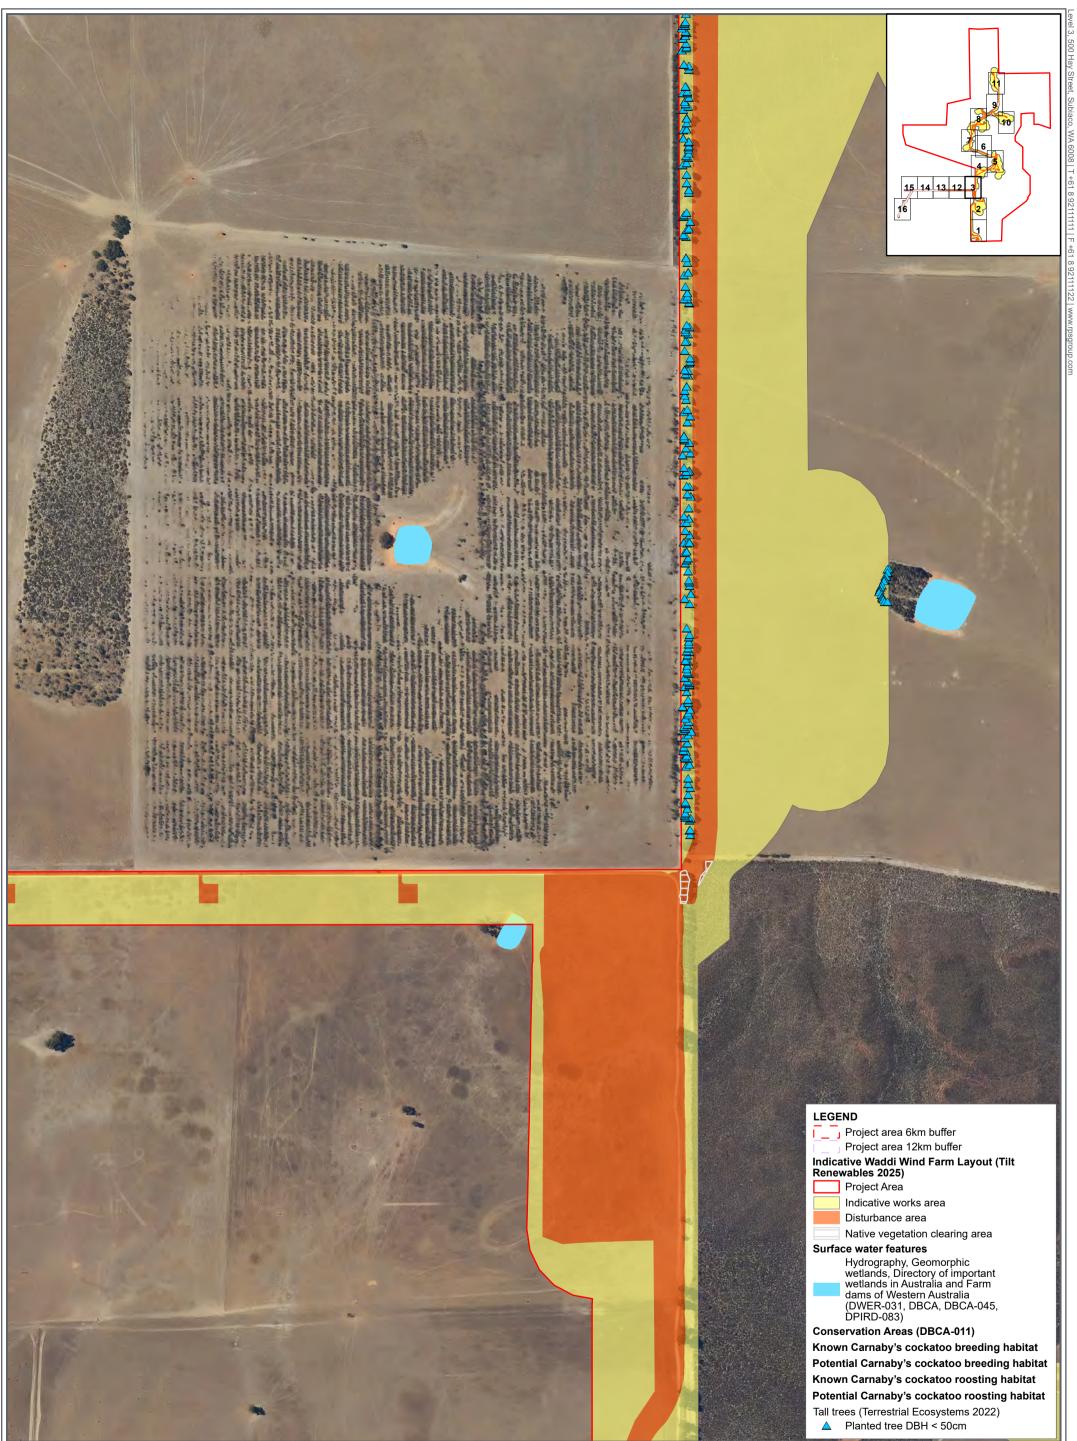

-Vegetation Associations 4, 7, 999 (DPIRD-005, DPIRD-006)
- White Tailed Black Cockatoo  $\bigcirc$ breeding sites (DBCA, 2019) potential
- Potential nesting tree (BCE 2025)





APRX: OEENVPER17403\_PreliminaryDoc\_v3 Map: OEENVPER\_17403\_A3\_FigN\_BCRoostingBreedingHab\_Index Date exported: 17/04/2025 Scale: 1:150,000 @ A3 <mark>∏km</mark> 10 Created by: CLARE.THATCHER Source: Landgate / SLIP

# Figure E Map book index Carnaby's Cockatoo breeding and roosting habitat



0

14

12

13



Figure E - Page 1 of 16

Carnaby's cockatoo breeding and roosting habitat









Date exported: 17/04/2025 Scale: 1:5,500 @ A3

Created by: CLARE.THATCHER Source: Landgate / SLIP

Map: OEENVPER\_17403\_A3\_FigN\_MB\_BCRoostingBreedingHab GDA2020 MGA Zone 50

\_m 200 100 50 0

Figure E - Page 2 of 16



Figure E - Page 3 of 16

Carnaby's cockatoo breeding and roosting habitat







Figure E - Page 4 of 16









Figure E - Page 5 of 16

Carnaby's cockatoo breeding and roosting habitat









APRX: OEENVPER17403\_PreliminaryDoc\_v3 Map: OEENVPER\_17403\_A3\_FigN\_MB\_BCRoostingBreedingHab Date exported: 17/04/2025 Scale: 1:5,500 @ A3 Created by: CLARE.THATCHER Source: Landgate / SLIP

# Figure E - Page 6 of 16







APRX: OEENVPER17403\_PreliminaryDoc\_v3 Map: OEENVPER\_17403\_A3\_FigN\_MB\_BCRoostingBreedingHab Date exported: 17/04/2025 Scale: 1:5,500 @ A3 Created by: CLARE.THATCHER Source: Landgate / SLIP

Figure E - Page 7 of 16





Figure E - Page 8 of 16

Carnaby's cockatoo breeding and roosting habitat

















Figure E - Page 10 of 16

Carnaby's cockatoo breeding an