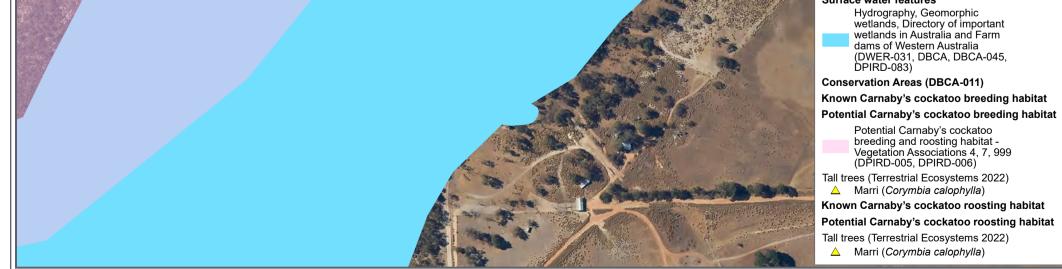

### Known Carnaby's cockatoo breeding habitat

- Black Cockatoo breeding sites -buffered (DBCA-063)
- Key biodiversity areas (Birdlife International 2022)
- White Tailed Black Cockatoo breeding sites (DBCA, 2019) -confirmed  $\bigcirc$
- Nesting tree (BCE 2025)

# Potential Carnaby's cockatoo breeding habitat

- Potential Carnaby's cockatoo breeding and roosting habitat -Vegetation Associations 4, 7, 999 (DPIRD-005, DPIRD-006)
- White Tailed Black Cockatoo  $\bigcirc$ breeding sites (DBCA, 2019) potential
- Potential nesting tree (BCE 2025)

Tall trees (Terrestrial Ecosystems 2022) Coastal Blackbutt (*Eucalyptus todtiana*)

- Marri (Corymbia calophylla)  $\bigtriangleup$  $\triangle$ Native Eucalypt sp.
- Pine tree
- $\bigtriangleup$ Planted tree DBH < 50cm
  - Dead
  - Carnaby's cockatoo features (BCE 2025)
  - Foraging sign