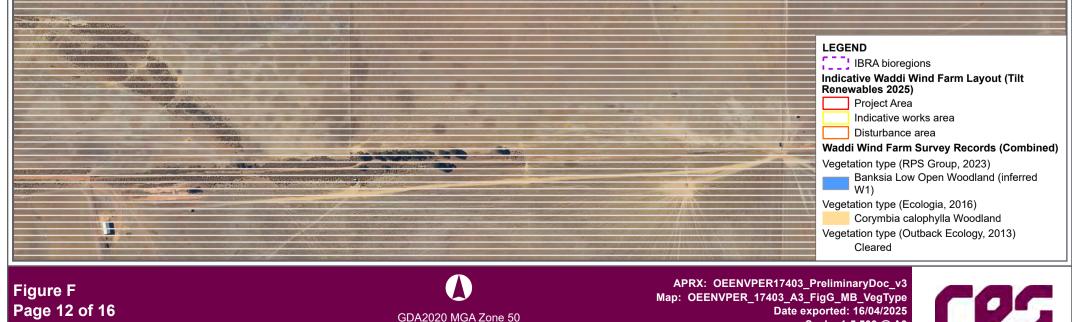

# Figure F Page 7 of 16

Vegetation types

# GDA2020 MGA Zone 50

| Figure F<br>Page 8 of 16<br>Vegetation types | GDA2020 MGA Zone 50<br>0 50 100 200 | APRX: OEENVPER17403_PreliminaryDoc_v3<br>Map: OEENVPER_17403_A3_FigG_MB_VegType<br>Date exported: 16/04/2025<br>Scale: 1:5,500 @ A3<br>Created by: CLARE.THATCHER<br>Source: Landgate / SLIP |
|----------------------------------------------|-------------------------------------|----------------------------------------------------------------------------------------------------------------------------------------------------------------------------------------------|
|                                              |                                     | Eucalyptus todtiana Woodland (WD)<br>Plantation<br>Proteaceous Heath (HL)<br>Proteaceous Heath (HLd)<br>Proteaceous Heath (HS)                                                               |
|                                              |                                     | Vegetation type (RPS Group, 2023)<br>Banksia Low Open Woodland (inferred<br>W1)<br>Cleared                                                                                                   |
|                                              |                                     | Indicative works area Disturbance area Waddi Wind Farm Survey Records (Combined)                                                                                                             |
|                                              |                                     | Indicative Waddi Wind Farm Layout (Tilt<br>Renewables 2025)<br>Project Area                                                                                                                  |
|                                              |                                     | LEGEND                                                                                                                                                                                       |