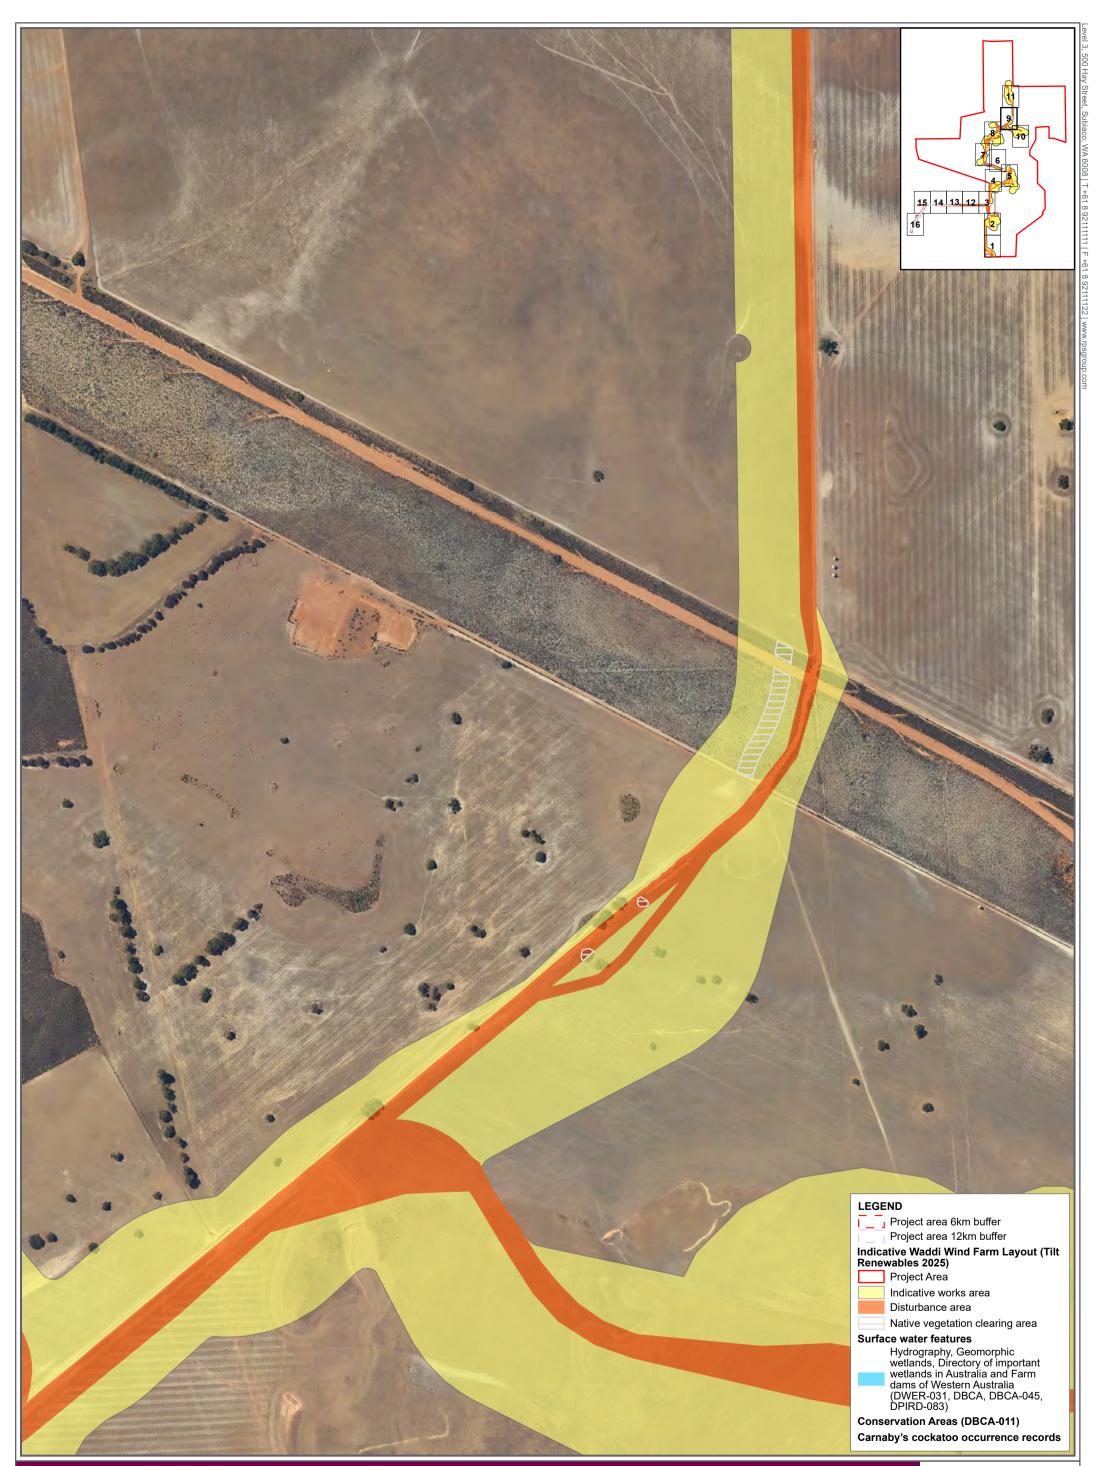

e 50

\_m 200 100 50 0

#### Figure C - Page 14 of 16





GDA2020 MGA Zone 50

∏m 200

#### Figure C - Page 15 of 16



Figure C - Page 16 of 16

Fauna survey areas







Figure D Map book index

Carnaby's cockatoo occurrence records



<mark>∣km</mark> 10





Figure D - Page 1 of 16

Carnaby's cockatoo occurrence records











GDA2020 MGA Zone 50

m 0 50 100 200

#### Figure D - Page 2 of 16



#### Figure D - Page 3 of 16

Carnaby's cockatoo occurrence records











GDA2020 MGA Zone 50

0 50 100 200

#### Figure D - Page 4 of 16





#### Figure D - Page 5 of 16





#### Figure D - Page 6 of 16

Carnaby's cockatoo occurrence records



0

50 100 200









m 0 50 100 200

#### Figure D - Page 7 of 16





## GDA2020 MGA Zone 50

0 50 100 200

### Figure D - Page 8 of 16







GDA2020 MGA Zone 50

m 0 50 100 200

#### Figure D - Page 9 of 16





Carnaby's cockatoo occurrence records



∏m 200 50 100







## 

GDA2020 MGA Zone 50

m 0 50 100 200

#### Figure D - Page 11 of 16





Carnaby's cockatoo occurrence records









#### Figure D - Page 13 of 16

Carnaby's cockatoo occurrence records



0

\_\_\_\_\_m 50 100 200





Carnaby's cockatoo occurrence records











GDA2020 MGA Zone 50

m 0 50 100 200

#### Figure D - Page 15 of 16



### Figure D - Page 16 of 16

Carnaby's cockatoo occurrence records

# GDA2020 MGA Zone 50



## LEGEND

8  $\bigcirc$ 

0 00

6 0

എ

# Project area 6km buffer

Project area 12km buffer

Map book pages Indicative Waddi Wind Farm Layout (Tilt Renewables 2025)

- Project Area
- Indicative works area
- Disturbance a