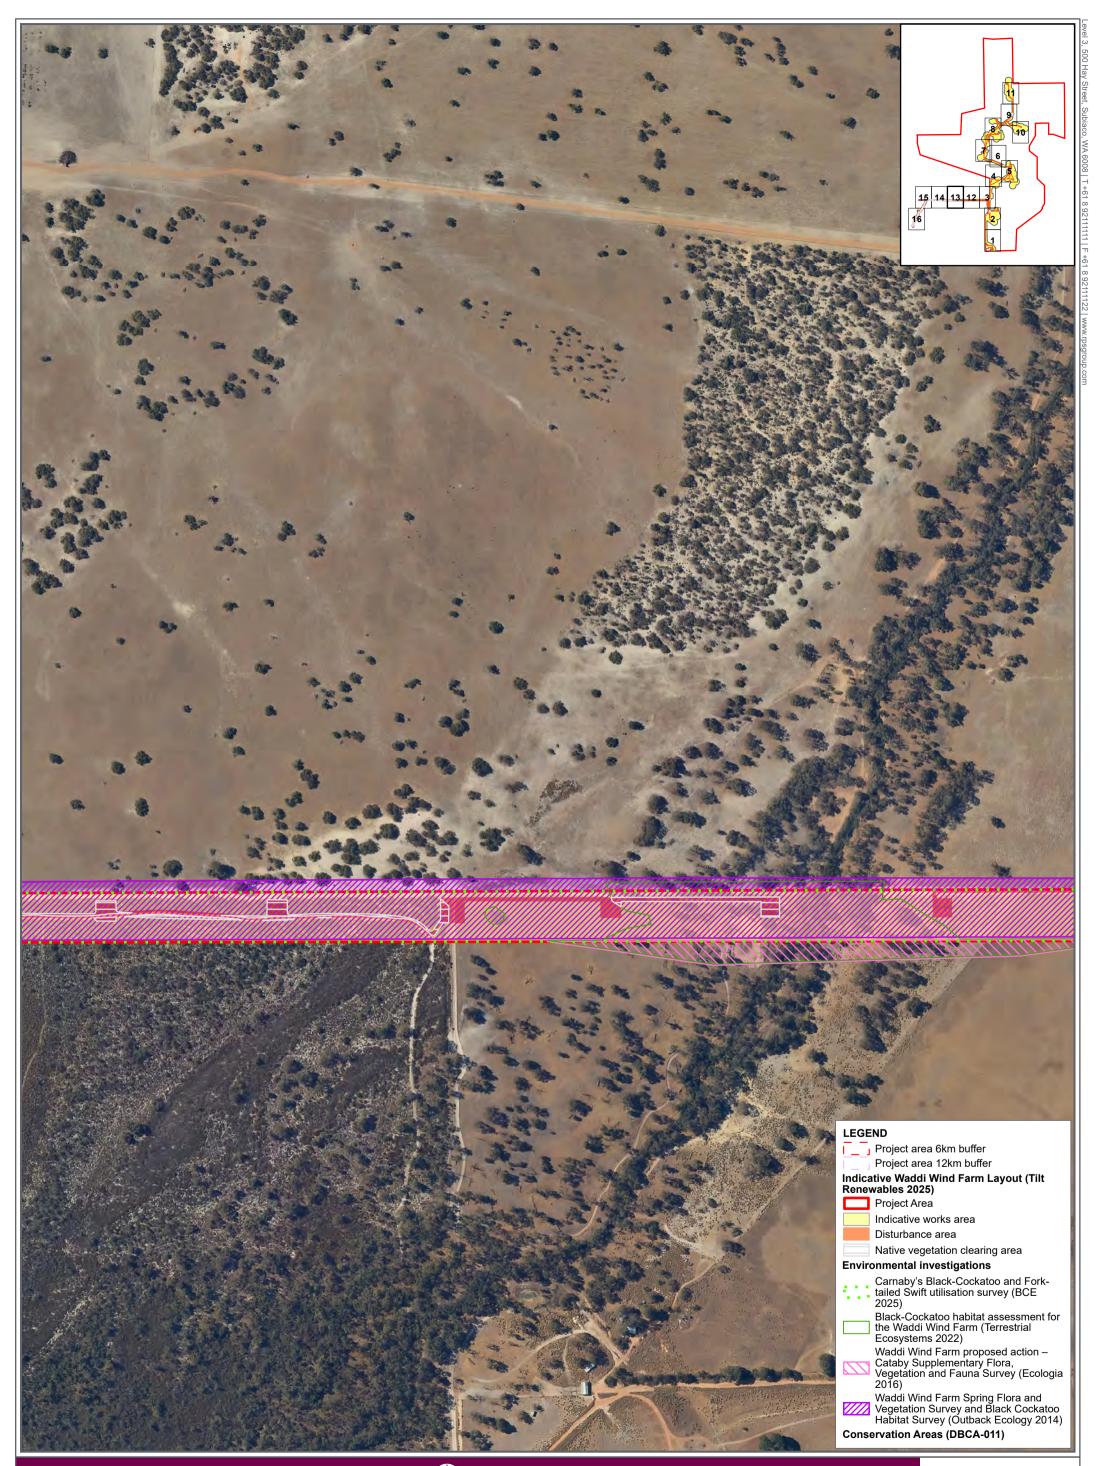

Fauna survey areas

∏m 200 50 100 0

A TETRA TECH COMPANY

Figure C - Page 13 of 16

Fauna survey areas

## GDA2020 MGA Zone 50

\_m 200 100 50 0