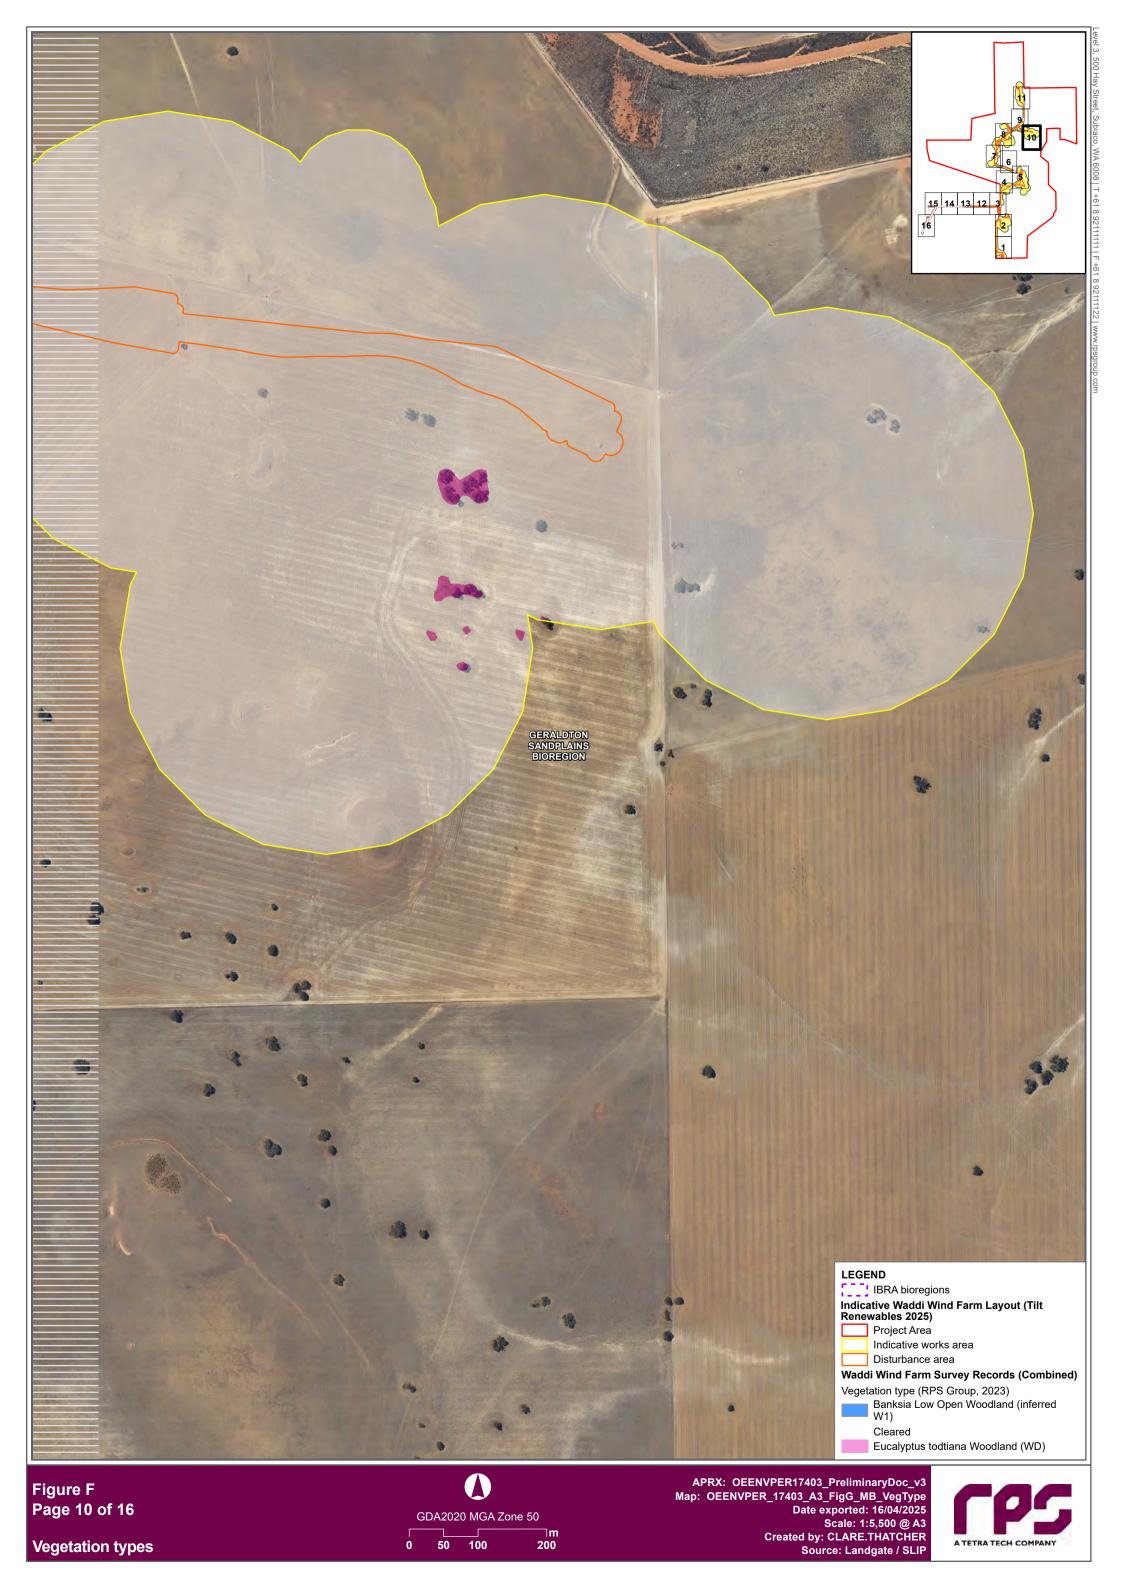

Figure F Page 9 of 16

Vegetation types

# GDA2020 MGA Zone 50 **50** 100 200

**Vegetation types** 

GDA2020 MGA Zone 50 \_m 200 50 100 0

Figure F Page 13 of 16

**Vegetation types** 