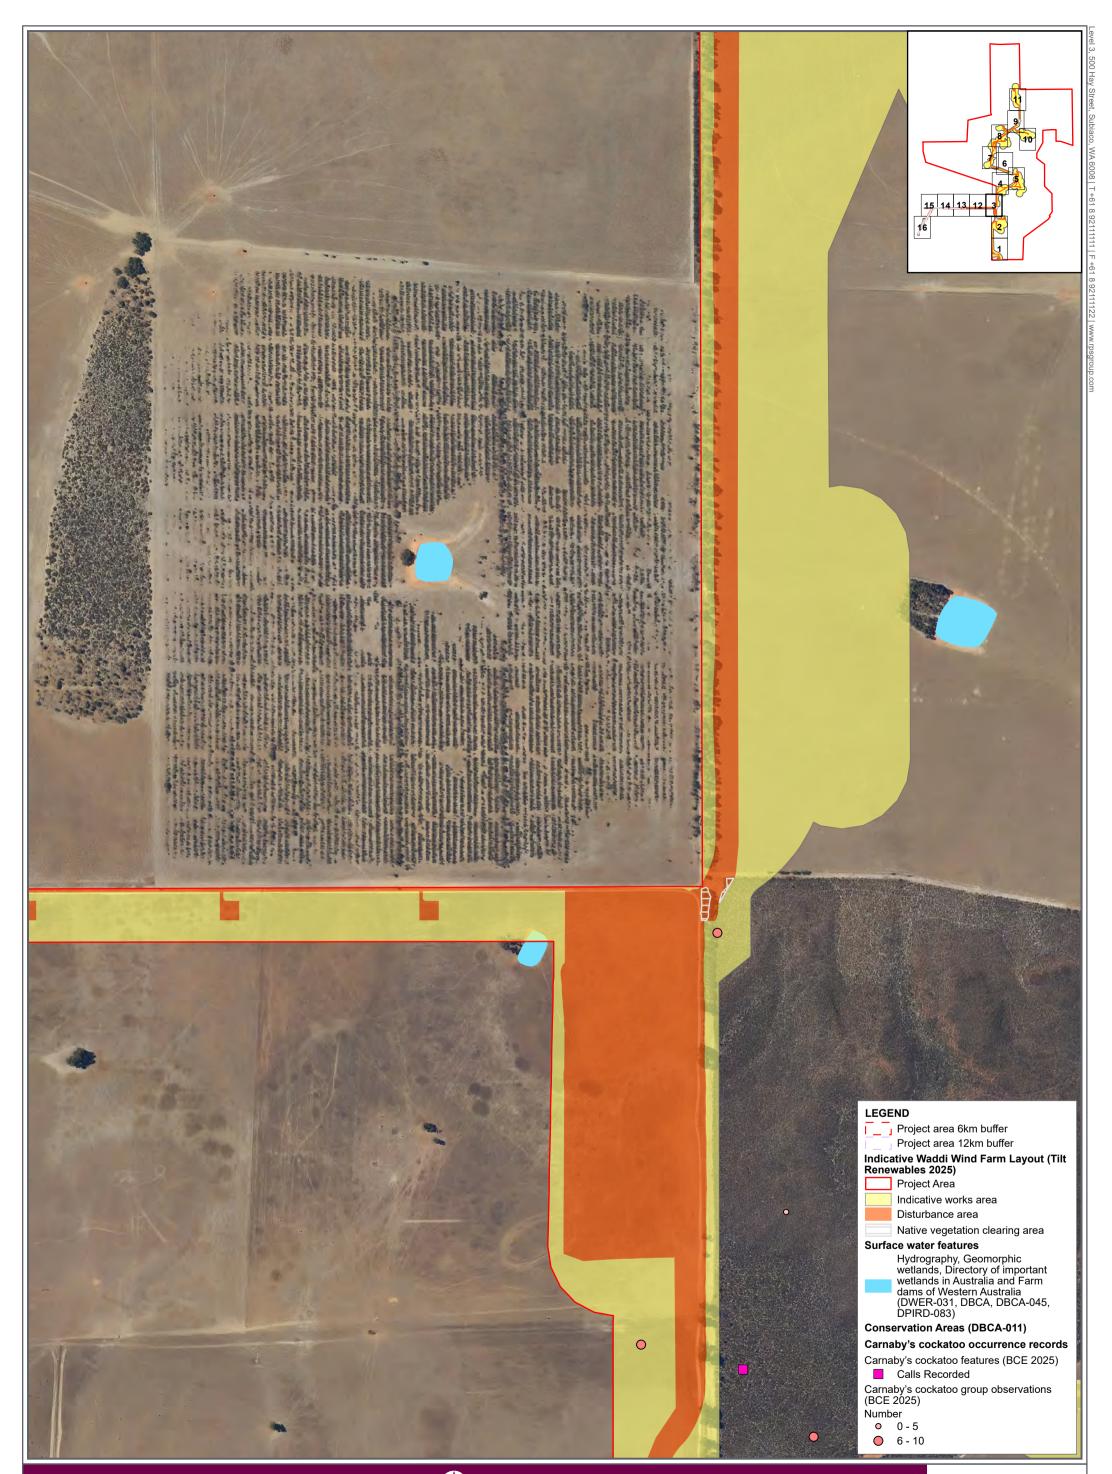

|



A TETRA TECH COMPANY

APRX: OEENVPER17403\_PreliminaryDoc\_v3 Map: OEENVPER\_17403\_A3\_FigJ\_MB\_FaunaSurveyAreas Date exported: 16/04/2025 Scale: 1:5,500 @ A3 Created by: CLARE.THATCHER Source: Landgate / SLIP







Fauna survey areas

∏m 200 50 100 0

A TETRA TECH COMPANY



Figure C - Page 13 of 16

Fauna survey areas









## GDA2020 MGA Zone 50

\_m 200 100 50 0

#### Figure C - Page 14 of 16





GDA2020 MGA Zone 50

∏m 200

#### Figure C - Page 15 of 16



Figure C - Page 16 of 16

Fauna survey areas







Figure D Map book index

Carnaby's cockatoo occurrence records



<mark>∣km</mark> 10





Figure D - Page 1 of 16

Carnaby's cockatoo occurrence records











GDA2020 MGA Zone 50

m 0 50 100 200

#### Figure D - Page 2 of 16



#### Figure D - Page 3 of 16

Carnaby's cockatoo occurrence records











GDA2020 MGA Zone 50

0 50 100 200

#### Figure D - Page 4 of 16





#### Figure D - Page 5 of 16





#### Figure D - Page 6 of 16

Carnaby's cockatoo occurrence records



0

50 100 200









m 0 50 100 200

#### Figure D - Page 7 of 16





## GDA2020 MGA Zone 50

0 50 100 200

### Figure D - Page 8 of 16







GDA2020 MGA Zone 50

m 0 50 100 200

#### Figure D - Page 9 of 16





Carnaby's cockatoo occurrence records



∏m 200 50 100







## 

GDA2020 MGA Zone 50

m 0 50 100 200

#### Figure D - Page 11 of 16





Carnaby's cockatoo occurrence records









#### Figure D - Page 13 of 16

Carnaby's cockatoo occurrence records



0

\_\_\_\_\_m 50 100 200





Carnaby's cockatoo occurrence records