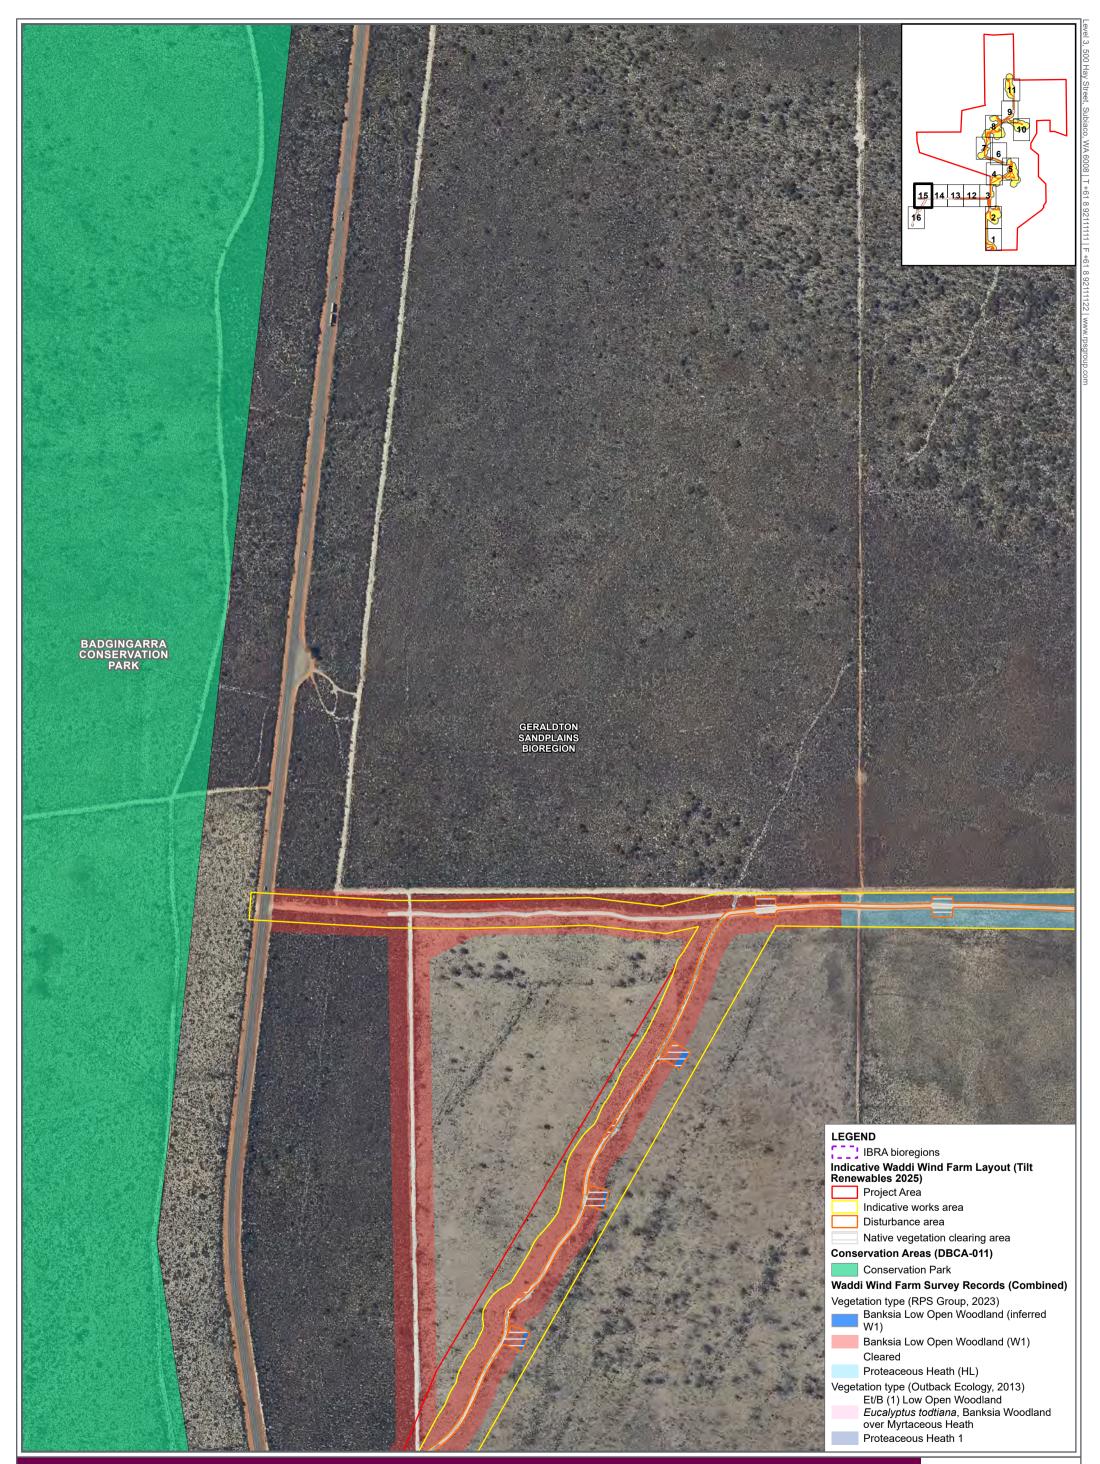

|                                     | Indicative Waddi Wind Farm Layout (Tilt<br>Renewables 2025)<br>Project Area                                                                                                                  |
|                                              |                                     | LEGEND                                                                                                                                                                                       |



Figure F Page 9 of 16

Vegetation types

# GDA2020 MGA Zone 50 **50** 100 200











**Vegetation types** 

GDA2020 MGA Zone 50 \_m 200 50 100 0





Figure F Page 13 of 16

**Vegetation types** 

## GDA2020 MGA Zone 50 \_m 200 50 100 Ó







# Figure F Page 15 of 16

**Vegetation types** 

# GDA2020 MGA Zone 50





# Figure F Page 16 of 16

**Vegetation types** 

### $\bigcirc$ GDA2020 MGA Zone 50 \_m 200 50 100 Ó











# Figure G

GDA2020 MGA Zone 50

APRX: OEENVPER17403\_PreliminaryDoc\_v3 Map: OEENVPER\_17403\_A3\_FigR\_SurfaceWater Date exported: 15/04/2025 Scale: 1:70,000 @ A3 Created by: CLARE.THATCHER Source: Landgate / SLIP



## Surface water

### Project area 6km buffer Surface water features Project area 12km buffer

LEGEND

Map book pages

Indicative works area

Disturbance area

Project Area

Indicative Waddi Wind Farm Layout (Tilt Renewables 2025)

Native vegetation clearing area



### Conservation areas (DBCA-011) National Park

Nature Reserve **Conservation Park** Section 34A Freehold Potential Carnaby