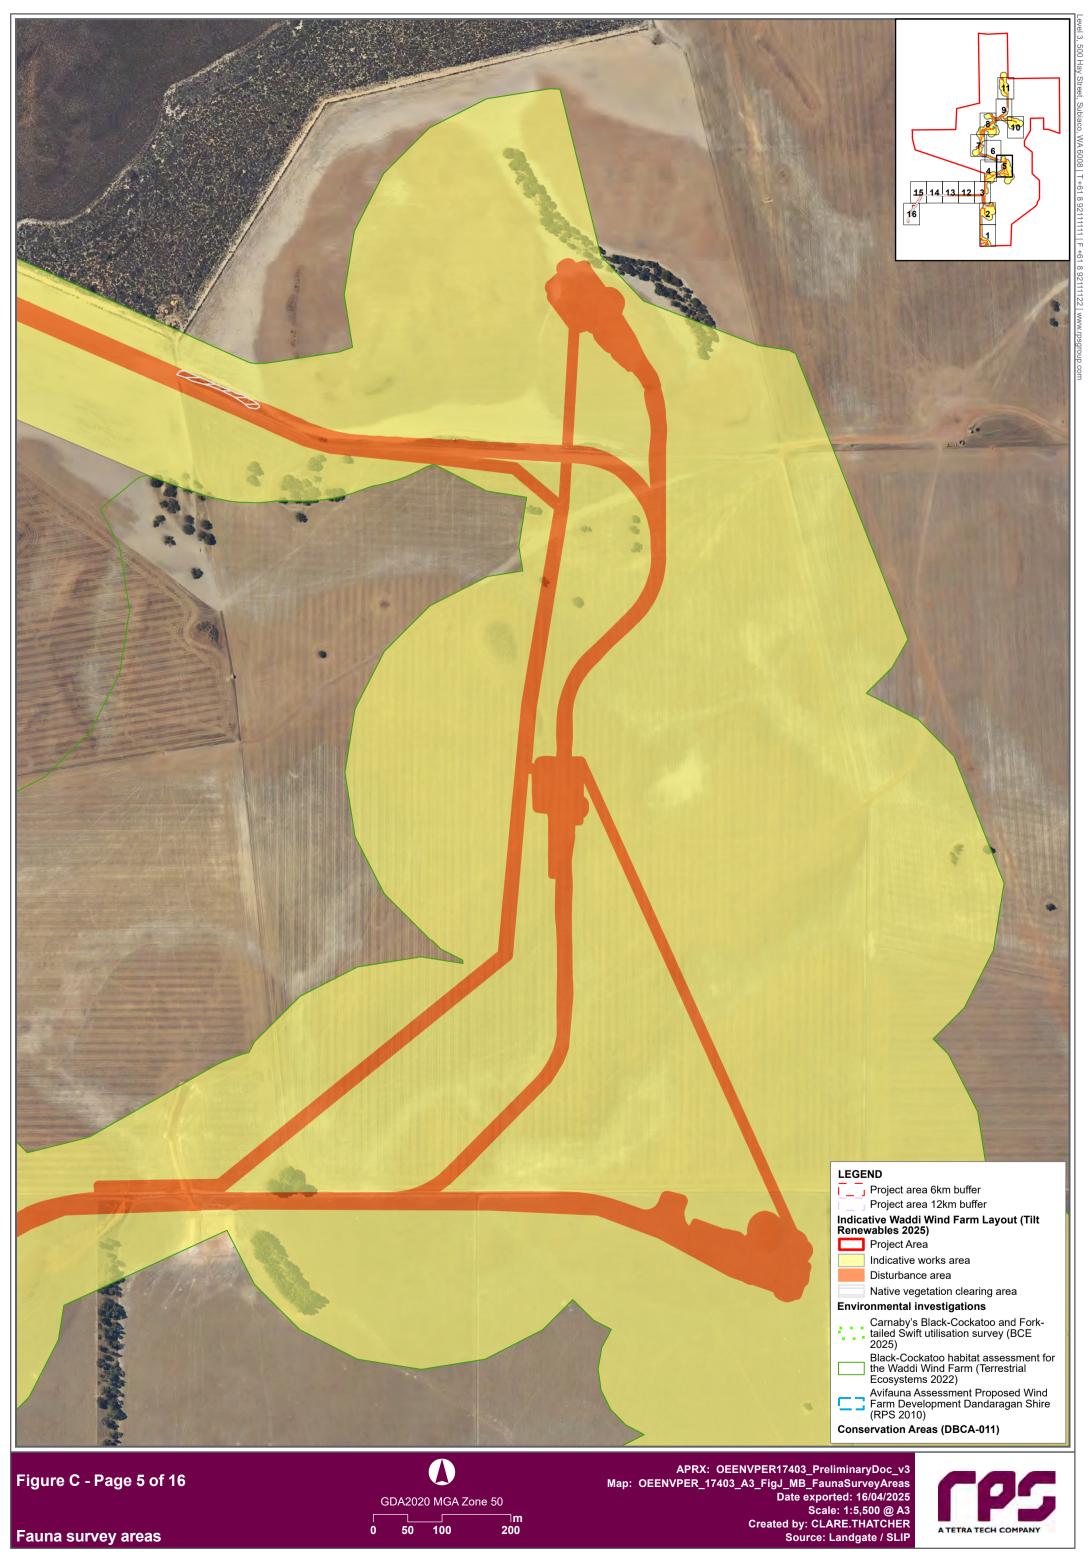

#### Figure C - Page 7 of 16

| Figure C - Page 8 of 16       APRX: OEENVPER17403_PreliminaryDoc_v3         GDA2020 MGA Zone 50       Map: OEENVPER_17403_A3_FigJ_MB_FaunaSurveyAreas         Compared to the exported: 16/04/2025       Scale: 1:5,500 @ A3         Fauna survey areas       0 50 100 200                                                                                                                                                                                                                                                                                                                                                                                                                                                                                                                                                                                                                                                                                                                                                                                                                                                                                                                                                                                                                                                                                                                                                                                                                                                                                                                                                                                                                                                                                                                                                                                                                                                                                                                                                                                                                                                              |  | _17403_A3_FigJ_MB_FaunaSurveyAreas<br>Date exported: 16/04/2025<br>Scale: 1:5,500 @ A3<br>Created by: CLARE.THATCHER |
|-----------------------------------------------------------------------------------------------------------------------------------------------------------------------------------------------------------------------------------------------------------------------------------------------------------------------------------------------------------------------------------------------------------------------------------------------------------------------------------------------------------------------------------------------------------------------------------------------------------------------------------------------------------------------------------------------------------------------------------------------------------------------------------------------------------------------------------------------------------------------------------------------------------------------------------------------------------------------------------------------------------------------------------------------------------------------------------------------------------------------------------------------------------------------------------------------------------------------------------------------------------------------------------------------------------------------------------------------------------------------------------------------------------------------------------------------------------------------------------------------------------------------------------------------------------------------------------------------------------------------------------------------------------------------------------------------------------------------------------------------------------------------------------------------------------------------------------------------------------------------------------------------------------------------------------------------------------------------------------------------------------------------------------------------------------------------------------------------------------------------------------------|--|----------------------------------------------------------------------------------------------------------------------|
|                                                                                                                                                                                                                                                                                                                                                                                                                                                                                                                                                                                                                                                                                                                                                                                                                                                                                                                                                                                                                                                                                                                                                                                                                                                                                                                                                                                                                                                                                                                                                                                                                                                                                                                                                                                                                                                                                                                                                                                                                                                                                                                                         |  | Conservation Areas (DBCA-011)                                                                                        |
|                                                                                                                                                                                                                                                                                                                                                                                                                                                                                                                                                                                                                                                                                                                                                                                                                                                                                                                                                                                                                                                                                                                                                                                                                                                                                                                                                                                                                                                                                                                                                                                                                                                                                                                                                                                                                                                                                                                                                                                                                                                                                                                                         |  | Farm Development Dandaragan Shire (RPS 2010)                                                                         |
|                                                                                                                                                                                                                                                                                                                                                                                                                                                                                                                                                                                                                                                                                                                                                                                                                                                                                                                                                                                                                                                                                                                                                                                                                                                                                                                                                                                                                                                                                                                                                                                                                                                                                                                                                                                                                                                                                                                                                                                                                                                                                                                                         |  | Ecosystems 2022)                                                                                                     |
|                                                                                                                                                                                                                                                                                                                                                                                                                                                                                                                                                                                                                                                                                                                                                                                                                                                                                                                                                                                                                                                                                                                                                                                                                                                                                                                                                                                                                                                                                                                                                                                                                                                                                                                                                                                                                                                                                                                                                                                                                                                                                                                                         |  | Black-Cockatoo habitat assessment for the Waddi Wind Farm (Terrestrial                                               |
|                                                                                                                                                                                                                                                                                                                                                                                                                                                                                                                                                                                                                                                                                                                                                                                                                                                                                                                                                                                                                                                                                                                                                                                                                                                                                                                                                                                                                                                                                                                                                                                                                                                                                                                                                                                                                                                                                                                                                                                                                                                                                                                                         |  | 2025)                                                                                                                |
| <ul> <li>A second sec<br/>second second sec</li></ul> |  | Carnaby's Black-Cockatoo and Fork-<br>tailed Swift utilisation survey (BCE                                           |
|                                                                                                                                                                                                                                                                                                                                                                                                                                                                                                                                                                                                                                                                                                                                                                                                                                                                                                                                                                                                                                                                                                                                                                                                                                                                                                                                                                                                                                                                                                                                                                                                                                                                                                                                                                                                                                                                                                                                                                                                                                                                                                                                         |  | Environmental investigations                                                                                         |
|                                                                                                                                                                                                                                                                                                                                                                                                                                                                                                                                                                                                                                                                                                                                                                                                                                                                                                                                                                                                                                                                                                                                                                                                                                                                                                                                                                                                                                                                                                                                                                                                                                                                                                                                                                                                                                                                                                                                                                                                                                                                                                                                         |  | Disturbance area                                                                                                     |
|                                                                                                                                                                                                                                                                                                                                                                                                                                                                                                                                                                                                                                                                                                                                                                                                                                                                                                                                                                                                                                                                                                                                                                                                                                                                                                                                                                                                                                                                                                                                                                                                                                                                                                                                                                                                                                                                                                                                                                                                                                                                                                                                         |  |                                                                                                                      |
|                                                                                                                                                                                                                                                                                                                                                                                                                                                                                                                                                                                                                                                                                                                                                                                                                                                                                                                                                                                                                                                                                                                                                                                                                                                                                                                                                                                                                                                                                                                                                                                                                                                                                                                                                                                                                                                                                                                                                                                                                                                                                                                                         |  | Project Area                                                                                                         |
|                                                                                                                                                                                                                                                                                                                                                                                                                                                                                                                                                                                                                                                                                                                                                                                                                                                                                                                                                                                                                                                                                                                                                                                                                                                                                                                                                                                                                                                                                                                                                                                                                                                                                                                                                                                                                                                                                                                                                                                                                                                                                                                                         |  | Indicative Waddi Wind Farm Layout (Tilt<br>Renewables 2025)                                                          |
|                                                                                                                                                                                                                                                                                                                                                                                                                                                                                                                                                                                                                                                                                                                                                                                                                                                                                                                                                                                                                                                                                                                                                                                                                                                                                                                                                                                                                                                                                                                                                                                                                                                                                                                                                                                                                                                                                                                                                                                                                                                                                                                                         |  | Project area 12km buffer                                                                                             |
|                                                                                                                                                                                                                                                                                                                                                                                                                                                                                                                                                                                                                                                                                                                                                                                                                                                                                                                                                                                                                                                                                                                                                                                                                                                                                                                                                                                                                                                                                                                                                                                                                                                                                                                                                                                                                                                                                                                                                                                                                                                                                                                                         |  | Project area 6km buffer                                                                                              |
|                                                                                                                                                                                                                                                                                                                                                                                                                                                                                                                                                                                                                                                                                                                                                                                                                                                                                                                                                                                                                                                                                                                                                                                                                                                                                                                                                                                                                                                                                                                                                                                                                                                                                                                                                                                                                                                                                                                                                                                                                                                                                                                                         |  | LEGEND                                                                                                               |