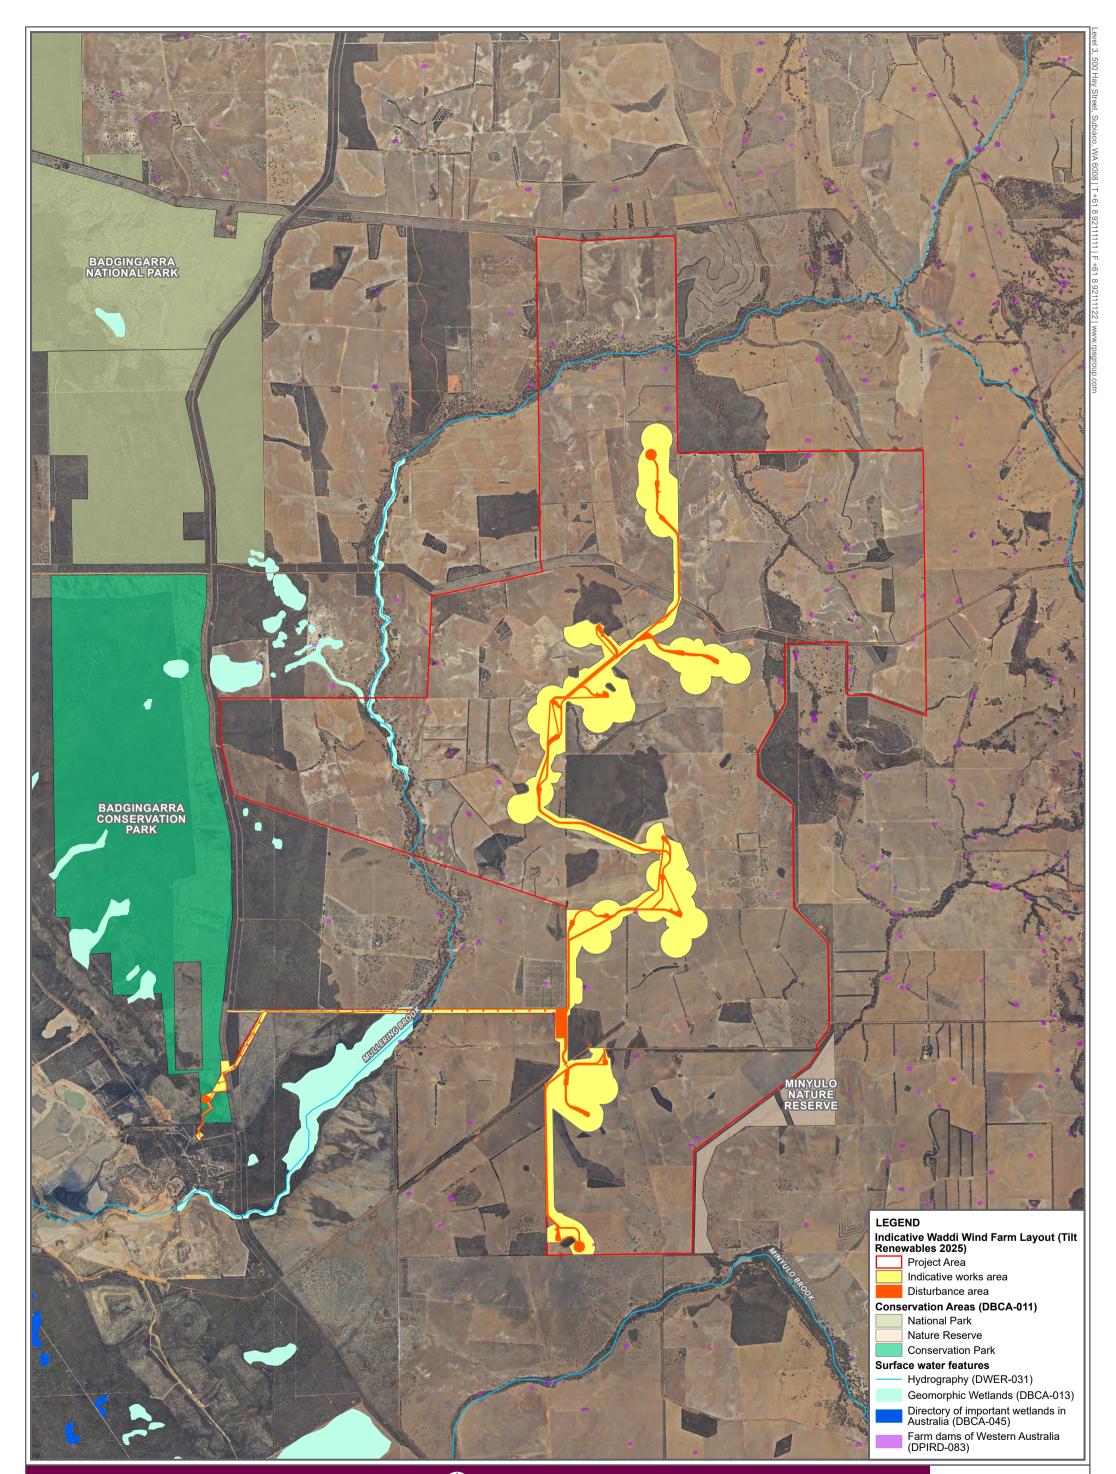

# Project area 6km buffer

Project area 12km buffer

Map book pages Indicative Waddi Wind Farm Layout (Tilt Renewables 2025)

- Project Area
- Indicative works area
- Disturbance area
- Native vegetation clearing area

# Surface water features

- Hydrography, Geomorphic wetlands, Directory of important wetlands in Australia and Farm dams of Western Australia (DWER-031, DBCA, DBCA-045, DPIRD-083)

# **Conservation areas (DBCA-011)**

- National Park
- Nature Reserve
- **Conservation Park** Section 34A Freehold