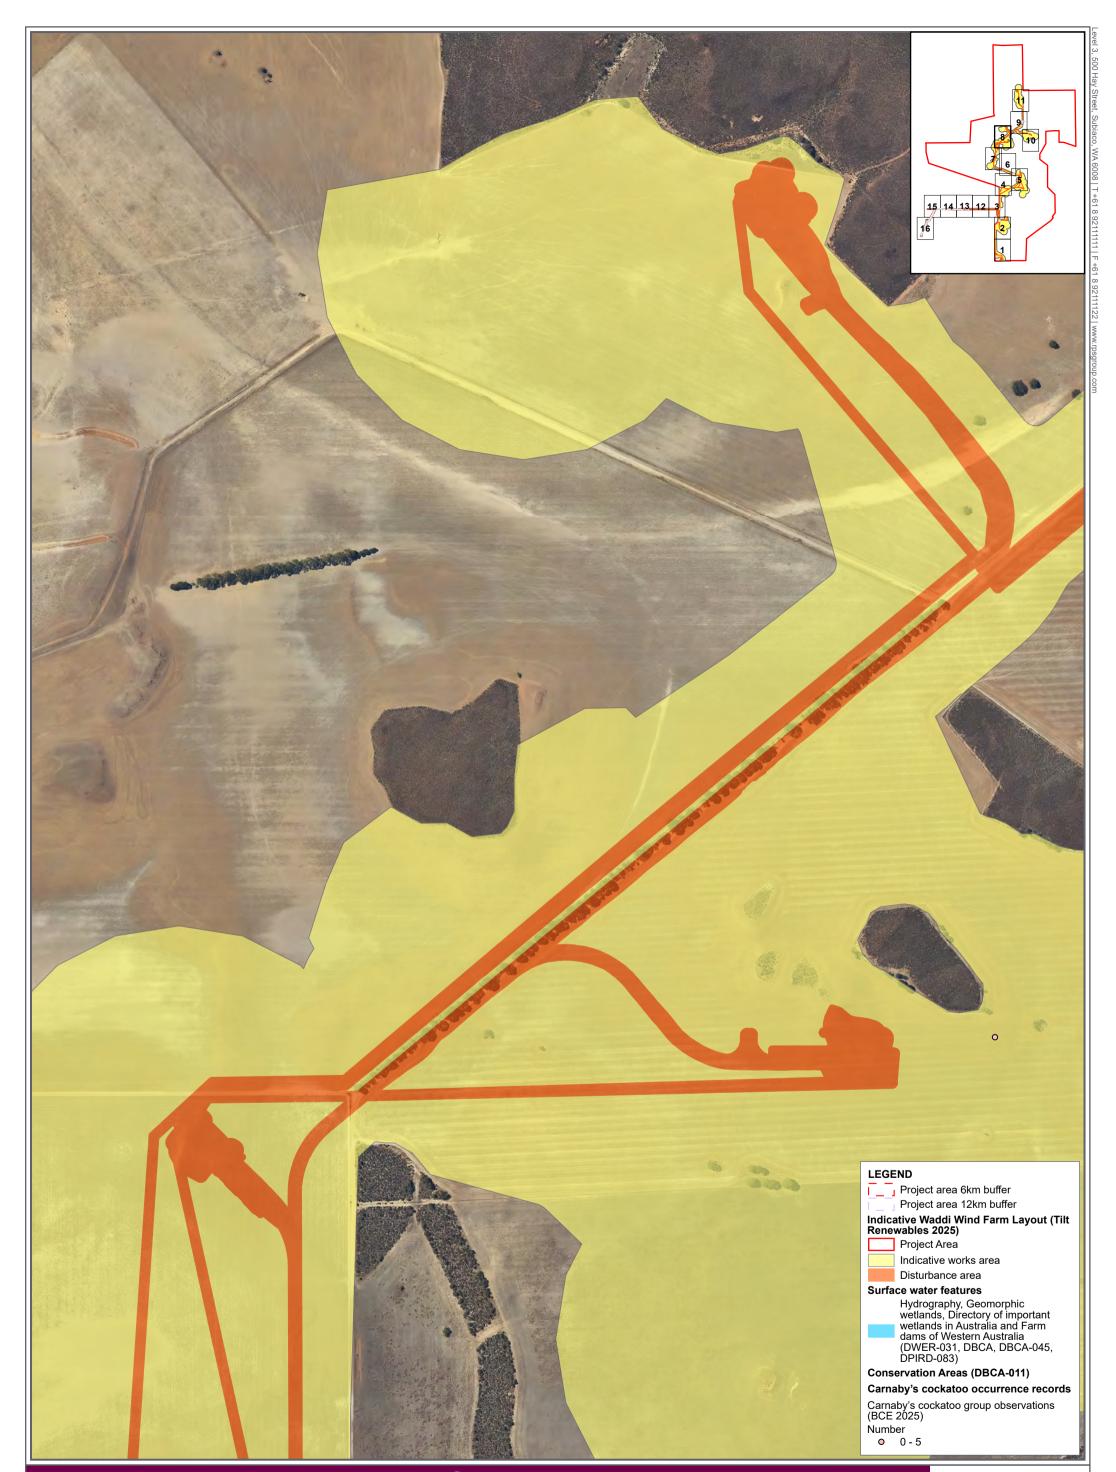

igure C - Page 13 of 16

Fauna survey areas









## GDA2020 MGA Zone 50

\_m 200 100 50 0

#### Figure C - Page 14 of 16





GDA2020 MGA Zone 50

∏m 200

#### Figure C - Page 15 of 16



Figure C - Page 16 of 16

Fauna survey areas







Figure D Map book index

Carnaby's cockatoo occurrence records



<mark>∣km</mark> 10





Figure D - Page 1 of 16

Carnaby's cockatoo occurrence records











GDA2020 MGA Zone 50

m 0 50 100 200

#### Figure D - Page 2 of 16



#### Figure D - Page 3 of 16

Carnaby's cockatoo occurrence records











GDA2020 MGA Zone 50

0 50 100 200

#### Figure D - Page 4 of 16





#### Figure D - Page 5 of 16





#### Figure D - Page 6 of 16

Carnaby's cockatoo occurrence records



0

50 100 200









m 0 50 100 200

#### Figure D - Page 7 of 16





## GDA2020 MGA Zone 50

0 50 100 200

### Figure D - Page 8 of 16







GDA2020 MGA Zone 50

m 0 50 100 200

#### Figure D - Page 9 of 16





Carnaby's cockatoo occurrence records



∏m 200 50 100







## 

GDA2020 MGA Zone 50

m 0 50 100 200

#### Figure D - Page 11 of 16





Carnaby's cockatoo occurrence records









#### Figure D - Page 13 of 16

Carnaby's cockatoo occurrence records



0

\_\_\_\_\_m 50 100 200





Carnaby's cockatoo occurrence records











GDA2020 MGA Zone 50

m 0 50 100 200

#### Figure D - Page 15 of 16



### Figure D - Page 16 of 16

Carnaby's cockatoo occurrence records

# GDA2020 MGA Zone 50



## LEGEND

8  $\bigcirc$ 

0 00

6 0

എ

# Project area 6km buffer

Project area 12km buffer

Map book pages Indicative Waddi Wind Farm Layout (Tilt R