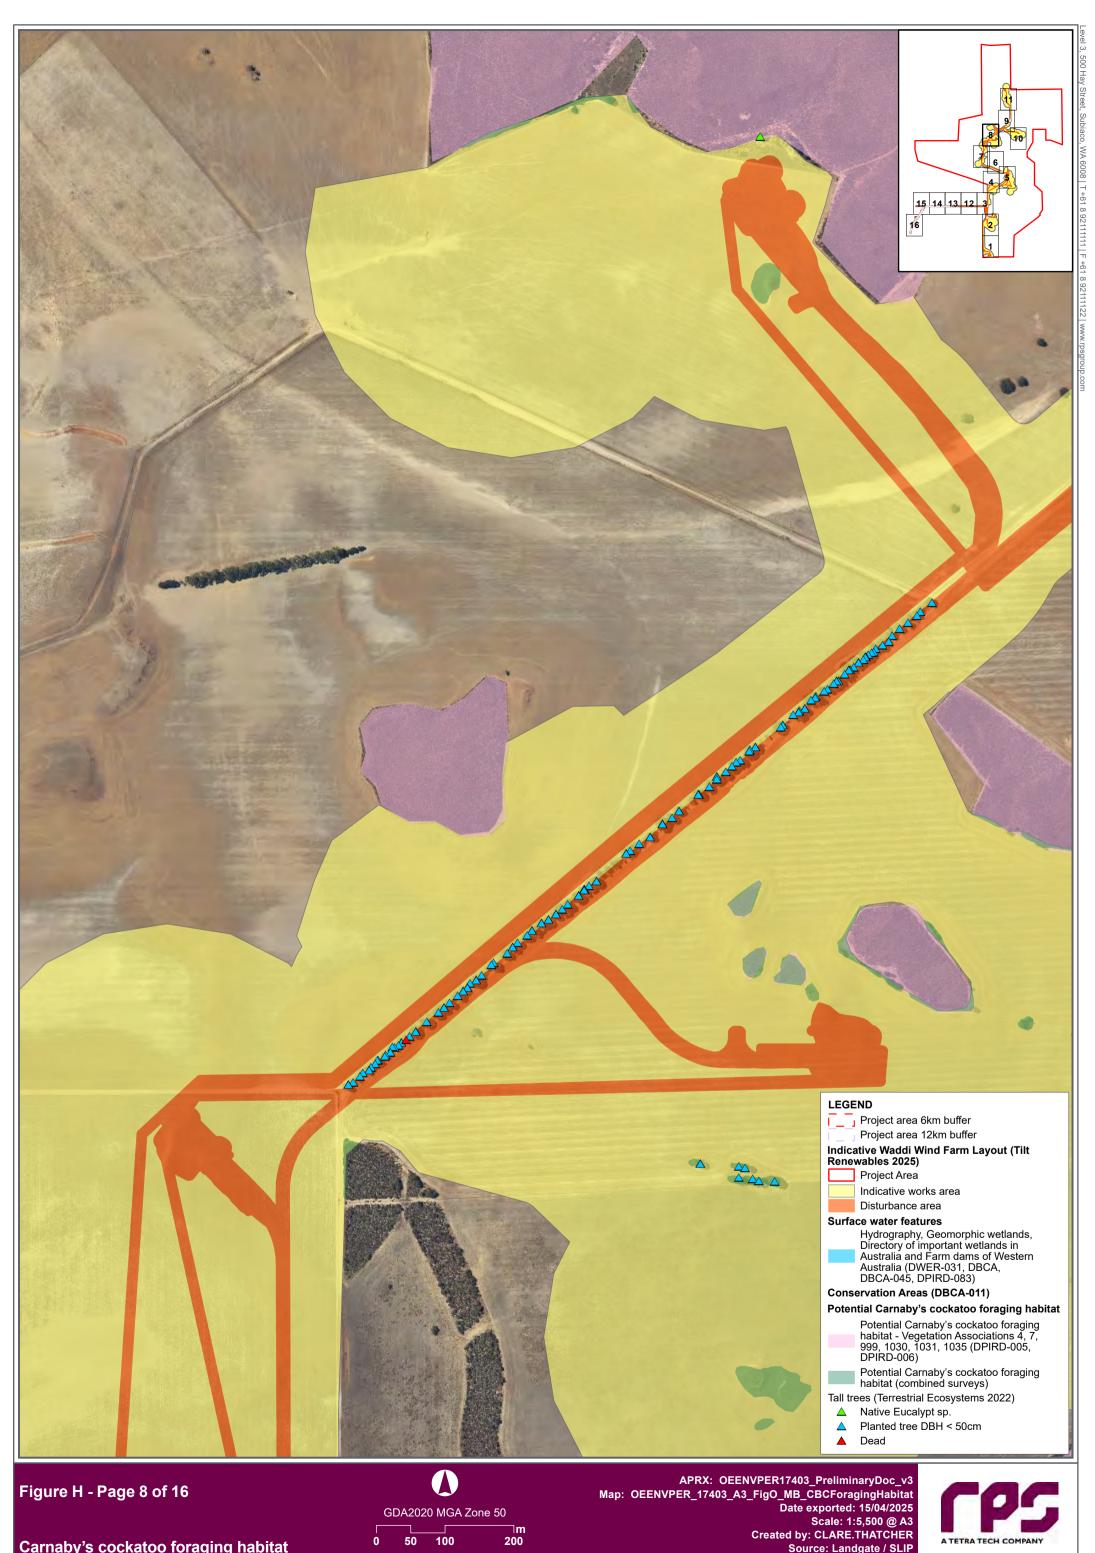

Tall trees (Terrestrial Ecosystems 2022) Coastal Blackbutt (*Eucalyptus todtiana*)

- Marri (Corymbia calophylla)  $\bigtriangleup$  $\triangle$ Native Eucalypt sp.
- Pine tree
- $\bigtriangleup$ Planted tree DBH < 50cm
  - Dead
  - Carnaby's cockatoo features (BCE 2025)
  - Foraging sign

### Figure H - Page 6 of 16

Carnaby's cockatoo foraging habitat

Figure H - Page 7 of 16

Carnaby's cockatoo foraging habitat

Map: OEENVPER\_17403\_A3\_FigO\_MB\_CBCForagingHabitat Date exported: 15/04/2025 Scale: 1:5,500 @ A3 Created by: CLARE.THATCHER Source: Landgate / SLIP

# Figure H - Page 9 of 16

Carnaby's cockatoo foraging habitat

Figure H - Page 10 of 16

Carnaby's cockatoo foraging habitat