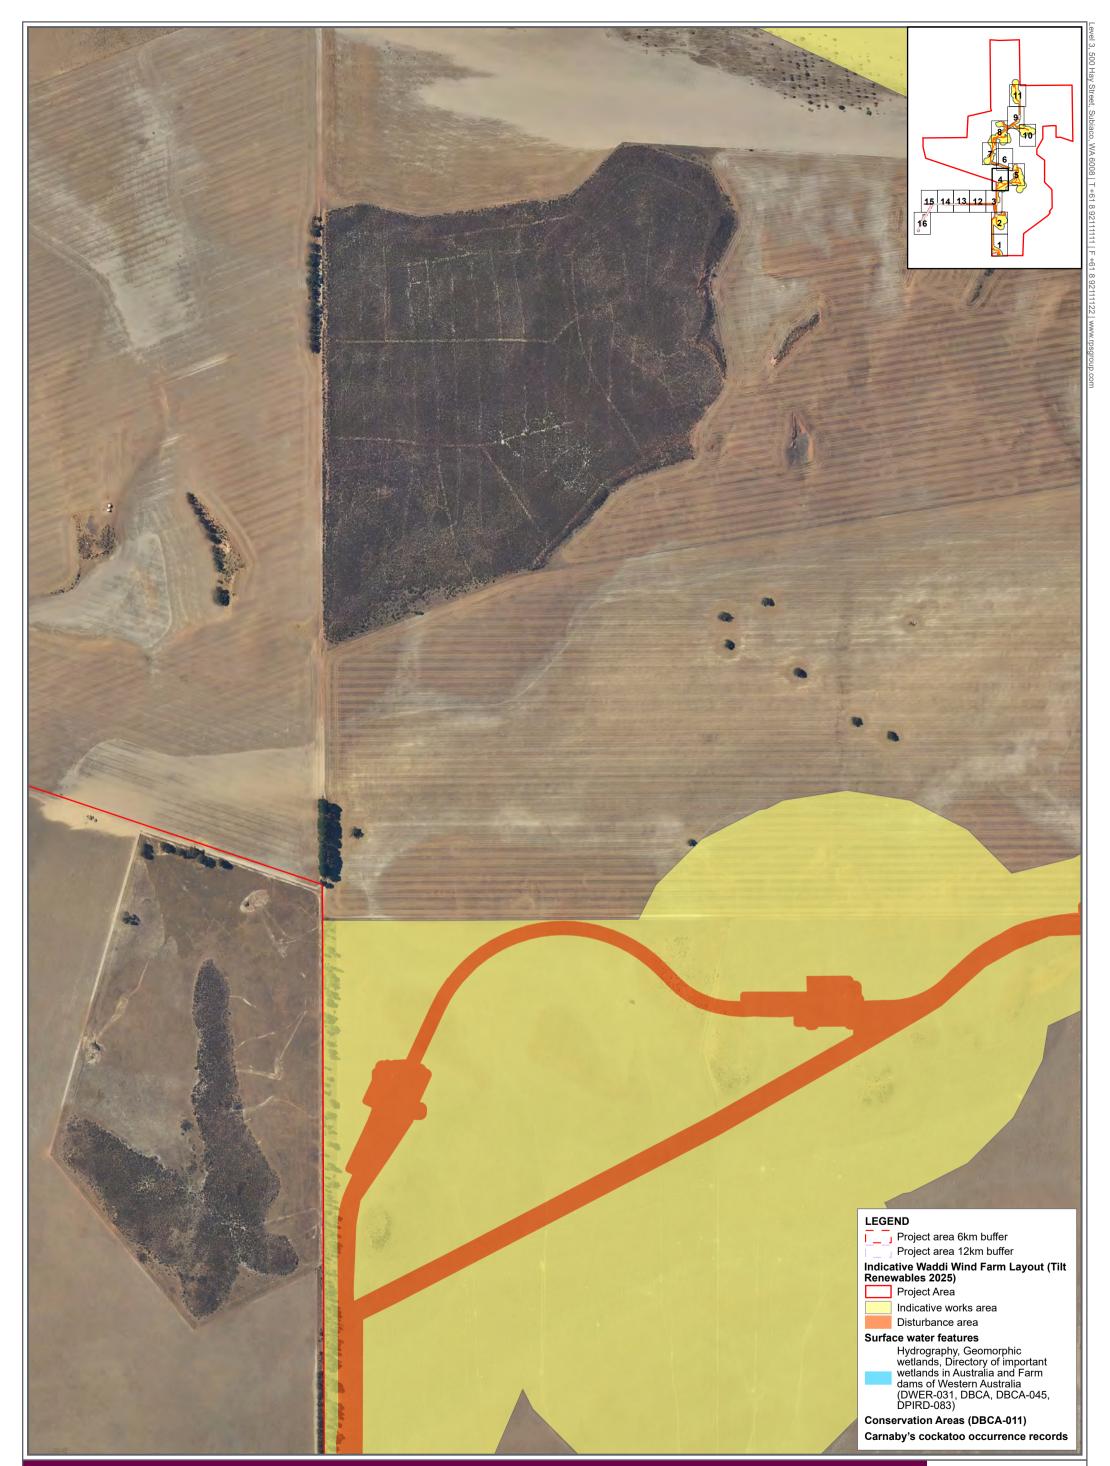

#### Figure C - Page 2 of 16

Fauna survey areas

GDA2020 MGA Zone 50 ∏m 200 50 100 0

A TETRA TECH COMPANY

Fauna survey areas

## GDA2020 MGA Zone 50 0 50 100 200

∏m 200