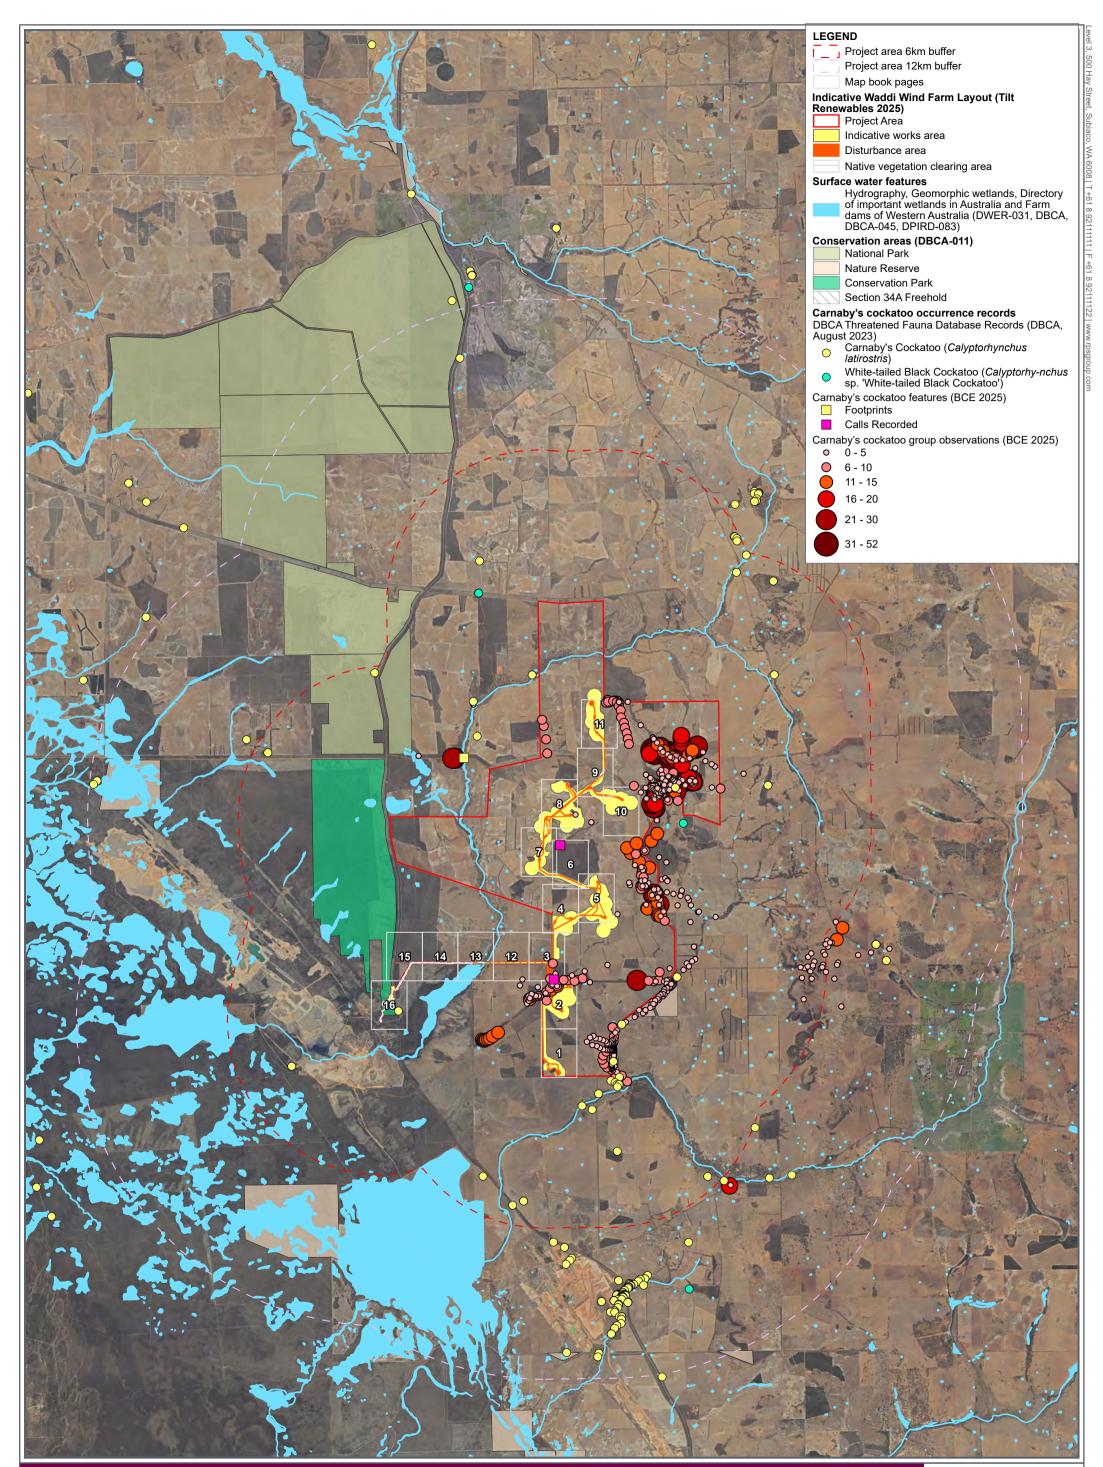

#### Figure C - Page 15 of 16

Figure C - Page 16 of 16

Fauna survey areas

Figure D Map book index

Carnaby's cockatoo occurrence records

<mark>∣km</mark> 10

Figure D - Page 1 of 16

Carnaby's cockatoo occurrence records

## LEGEND

8  $\bigcirc$ 

0 00

6 0

എ

# Project area 6km buffer

Project area 12km buffer

Map book pages Indicative Waddi Wind Farm Layout (Tilt Renewables 2025)

- Project Area
- Indicative works area
- Disturbance area
- Native vegetation clearing area

# Surface water features

- Hydrography, Geomorphic wetlands, Directory of important wetlands in Australia and Farm dams of Western Australia (DWER-031, DBCA, DBCA-045, DPIRD-083)

# **Conservation areas (DBCA-011)**

- National Park
- Nature Reserve
- **Conservation Park** Section 34A Freehold

### Known Carnaby's cockatoo breeding habitat

- Black Cockatoo breeding sites -buffered (DBCA-063)
- Key biodiversity areas (Birdlife International 2022)
- White Tailed Black Cockatoo breeding sites (DBCA, 2019) -confirmed  $\bigcirc$
- Nesting tree (BCE 2025)

# Potential Carnaby's cockatoo breeding habitat

- Potential Carnaby's cockatoo breeding and roosting habitat -Vegetation Associations 4, 7, 999 (DPIRD-005, DPIRD-006)
- White Tailed Black Cockatoo  $\bigcirc$ breeding sites (DBCA, 2019) potential
- Potential nesting tree (BCE 2025)