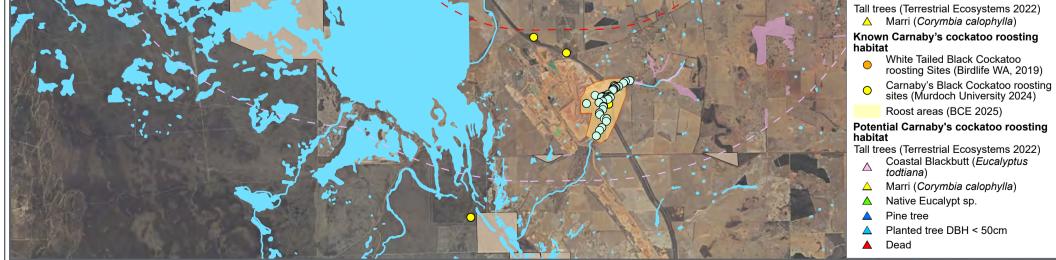

### Known Carnaby's cockatoo breeding habitat

- Black Cockatoo breeding sites -buffered (DBCA-063)
- Key biodiversity areas (Birdlife International 2022)
- White Tailed Black Cockatoo breeding sites (DBCA, 2019) -confirmed  $\bigcirc$
- Nesting tree (BCE 2025)

# Potential Carnaby's cockatoo breeding habitat

- Potential Carnaby's cockatoo breeding and roosting habitat -Vegetation Associations 4, 7, 999 (DPIRD-005, DPIRD-006)
- White Tailed Black Cockatoo  $\bigcirc$ breeding sites (DBCA, 2019) potential
- Potential nesting tree (BCE 2025)

Tall trees (Terrestrial Ecosystems 2022) Coastal Blackbutt (*Eucalyptus todtiana*)

- Marri (Corymbia calophylla)  $\bigtriangleup$  $\triangle$ Native Eucalypt sp.
- Pine tree
- $\bigtriangleup$ Planted tree DBH < 50cm
  - Dead
  - Carnaby's cockatoo features (BCE 2025)
  - Foraging sign