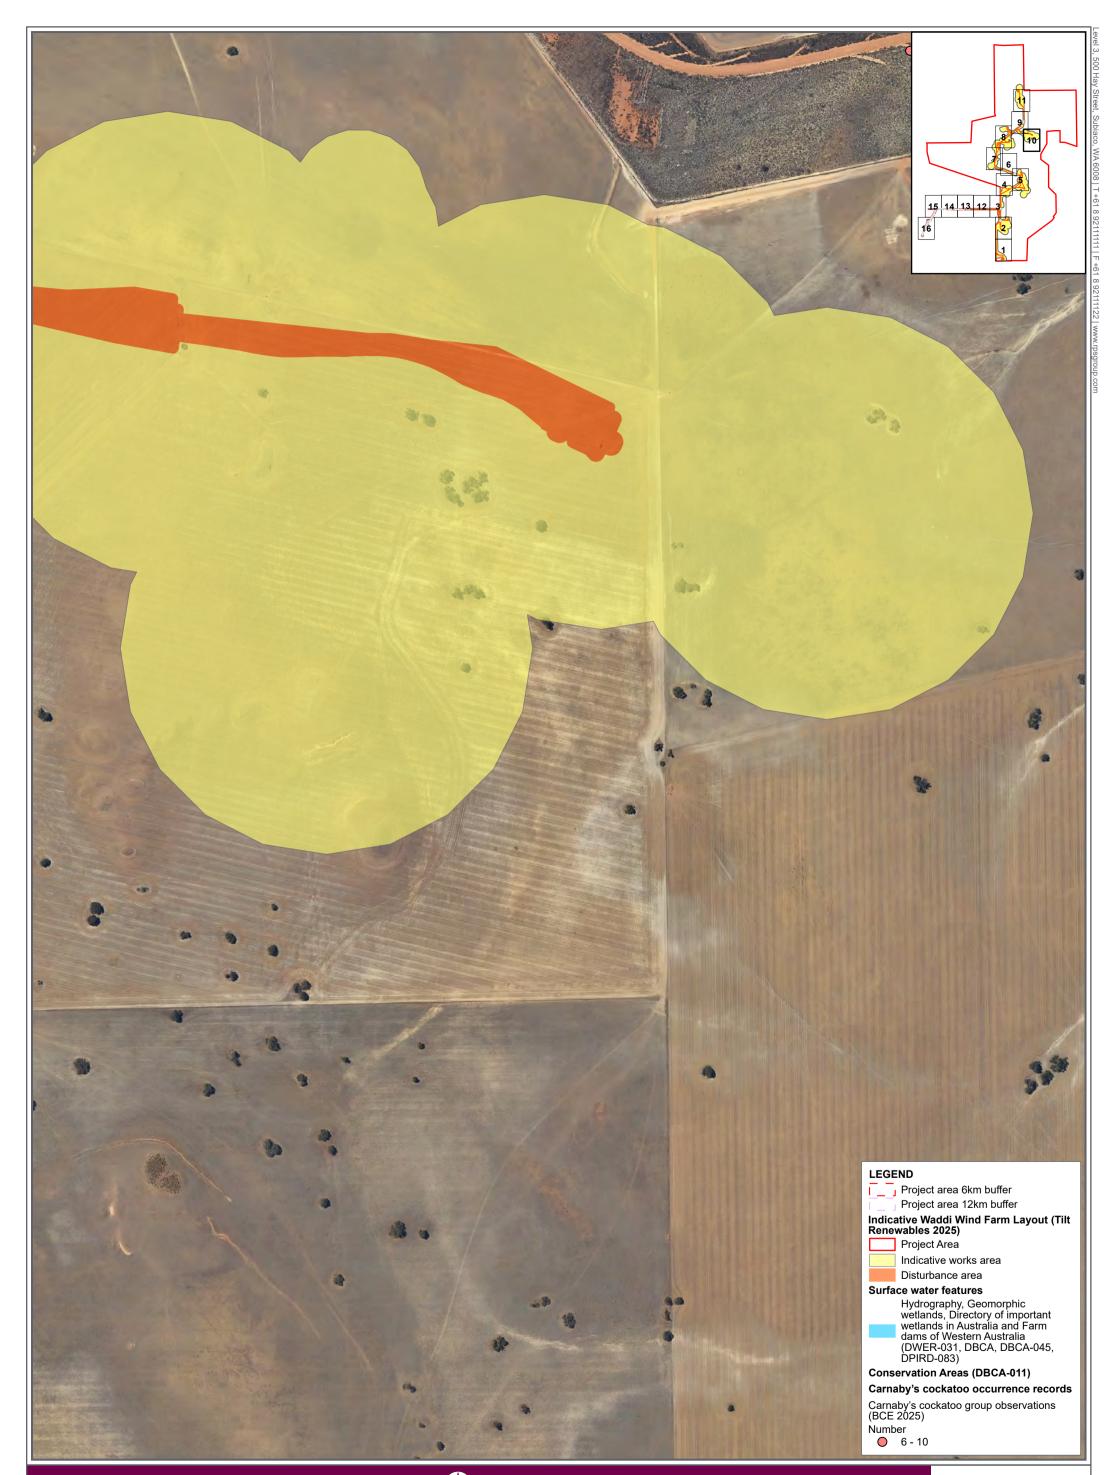

ne 50

∏m 200

#### Figure C - Page 15 of 16



Figure C - Page 16 of 16

Fauna survey areas







Figure D Map book index

Carnaby's cockatoo occurrence records



<mark>∣km</mark> 10





Figure D - Page 1 of 16

Carnaby's cockatoo occurrence records











GDA2020 MGA Zone 50

m 0 50 100 200

#### Figure D - Page 2 of 16



#### Figure D - Page 3 of 16

Carnaby's cockatoo occurrence records











GDA2020 MGA Zone 50

0 50 100 200

#### Figure D - Page 4 of 16





#### Figure D - Page 5 of 16





#### Figure D - Page 6 of 16

Carnaby's cockatoo occurrence records



0

50 100 200









m 0 50 100 200

#### Figure D - Page 7 of 16





## GDA2020 MGA Zone 50

0 50 100 200

### Figure D - Page 8 of 16







GDA2020 MGA Zone 50

m 0 50 100 200

#### Figure D - Page 9 of 16





Carnaby's cockatoo occurrence records



∏m 200 50 100







## 

GDA2020 MGA Zone 50

m 0 50 100 200

#### Figure D - Page 11 of 16





Carnaby's cockatoo occurrence records









#### Figure D - Page 13 of 16

Carnaby's cockatoo occurrence records



0

\_\_\_\_\_m 50 100 200





Carnaby's cockatoo occurrence records











GDA2020 MGA Zone 50

m 0 50 100 200

#### Figure D - Page 15 of 16



### Figure D - Page 16 of 16

Carnaby's cockatoo occurrence records

# GDA2020 MGA Zone 50



## LEGEND

8  $\bigcirc$ 

0 00

6 0

എ

# Project area 6km buffer

Project area 12km buffer

Map book pages Indicative Waddi Wind Farm Layout (Tilt Renewables 2025)

- Project Area
- Indicative works area
- Disturbance area
- Native vegetation clearing area

# Surface water features

- Hydrog