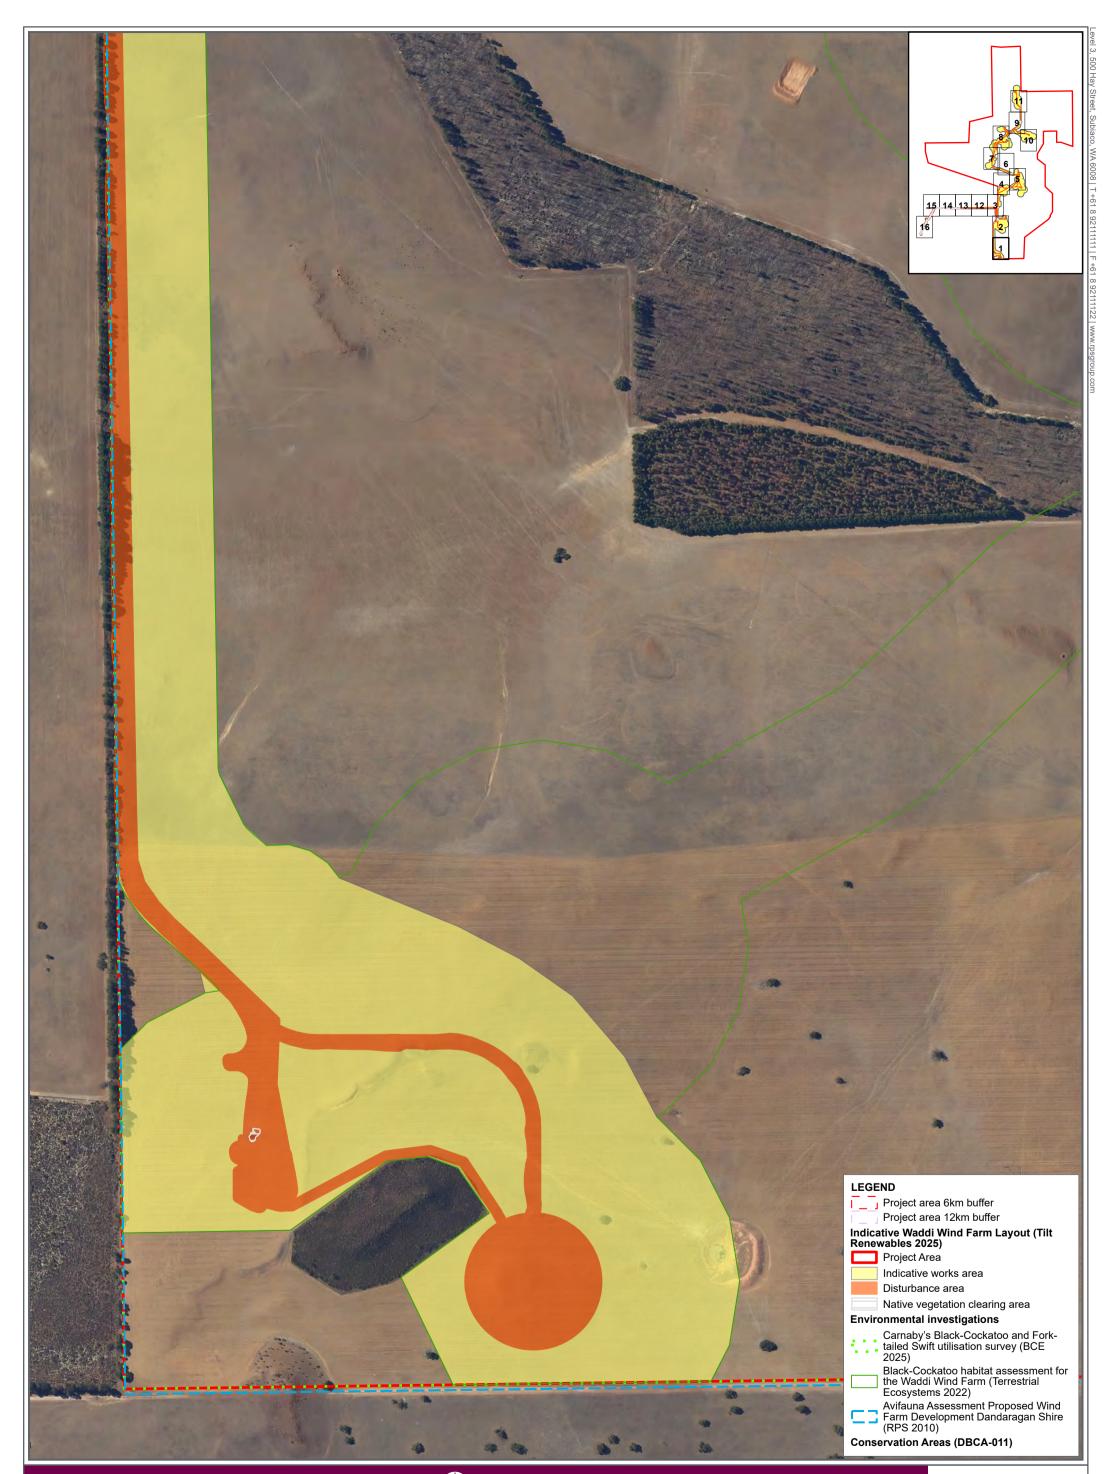

# Project area 6km buffer

Project area 12km buffer

Map book pages Indicative Waddi Wind Farm Layout (Tilt Renewables 2025)

- Project Area
- Indicative works area
- Disturbance area
- Native vegetation clearing area

Native vegetation clearing area