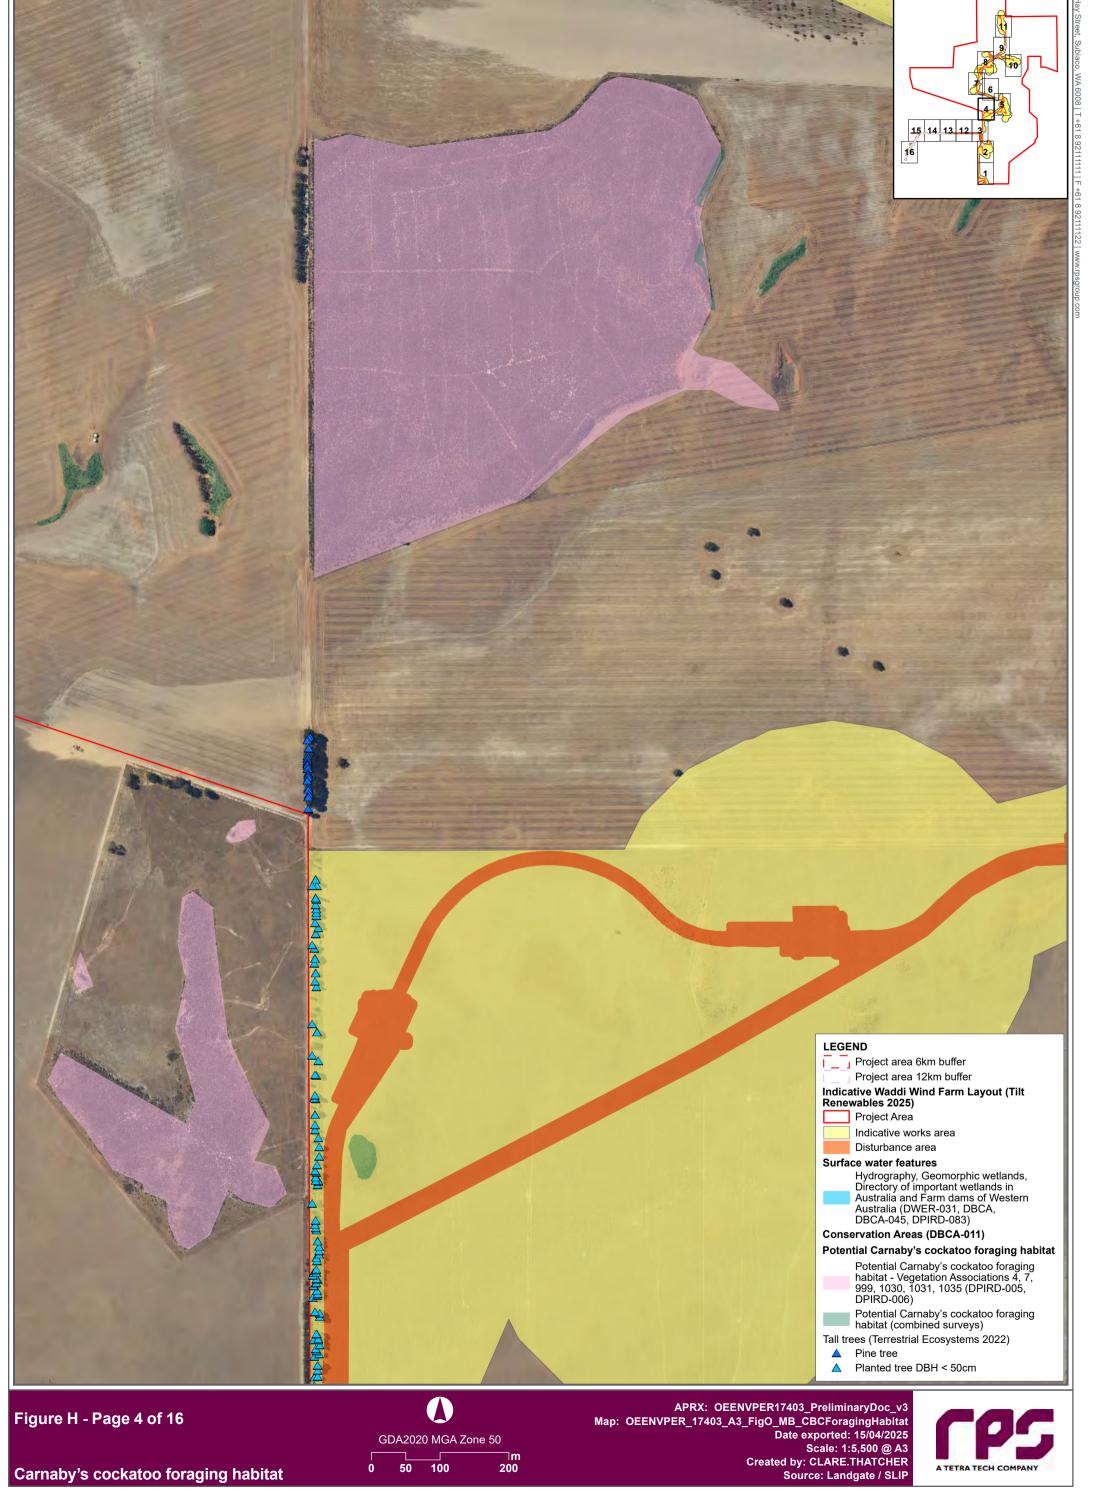

Figure H Map book page index

Carnaby's cockatoo foraging habitat

Figure H - Page 1 of 16

Carnaby's cockatoo foraging habitat

Figure H - Page 2 of 16

Carnaby's cockatoo foraging habitat

Created by: CLARE.THATCHER Source: Landgate / SLIP

# Figure H - Page 5 of 16

Carnaby's cockatoo foraging habitat