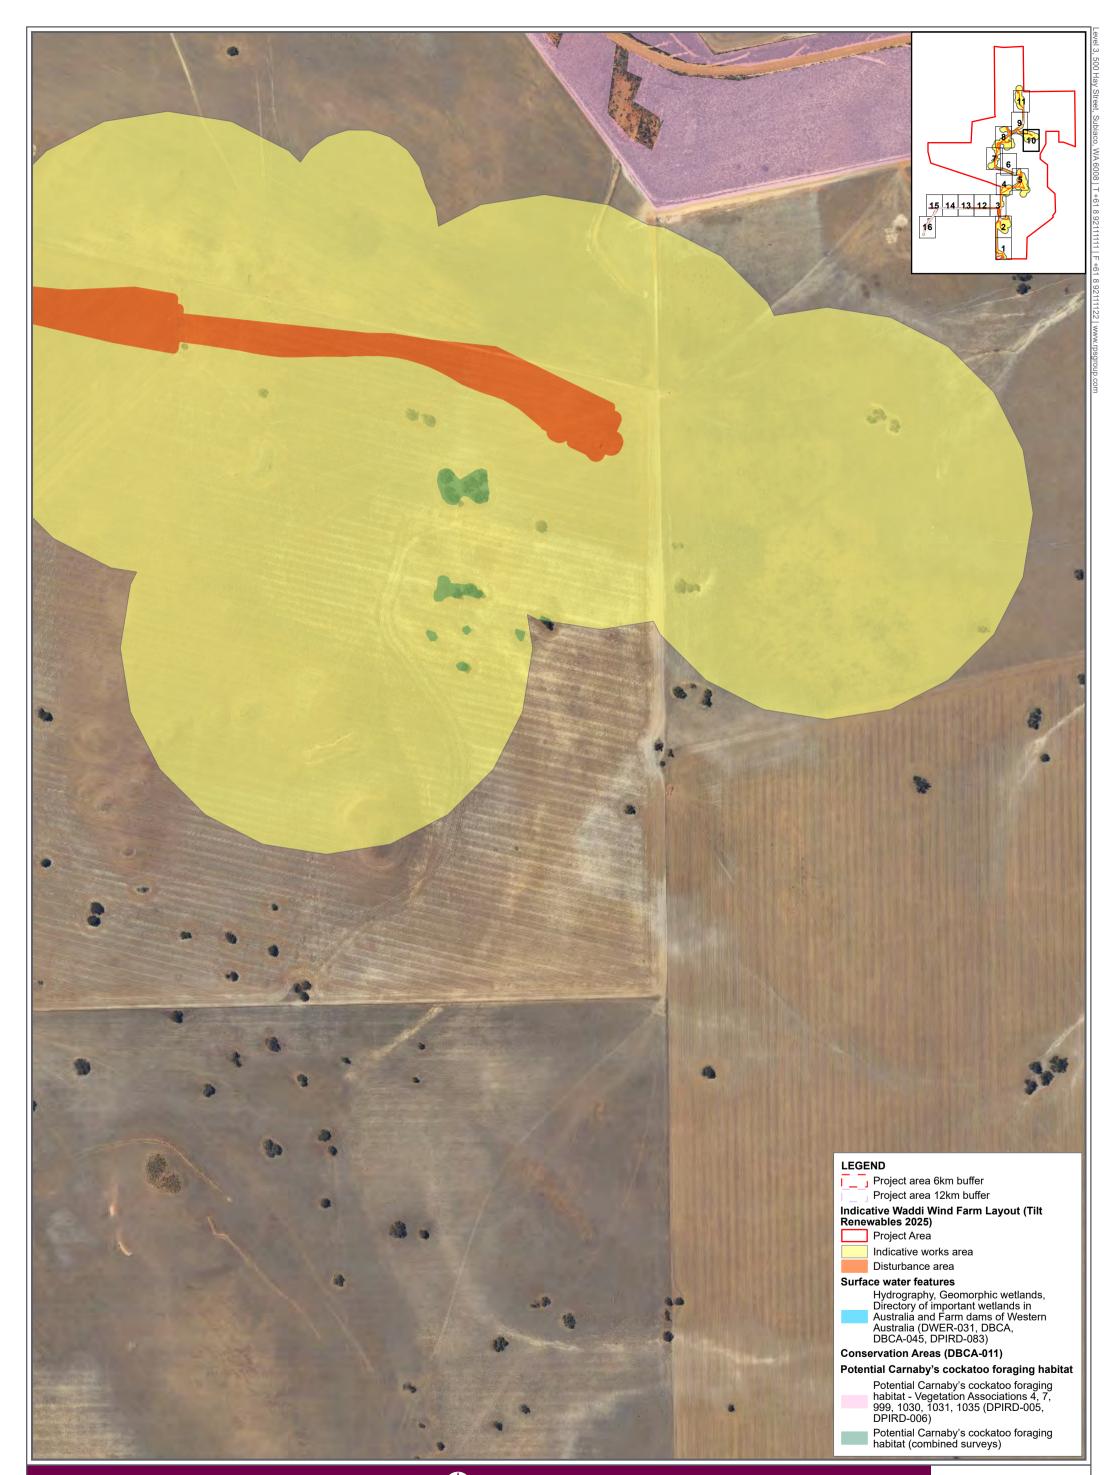

### Conservation areas (DBCA-011) National Park

Nature Reserve **Conservation Park** Section 34A Freehold Potential Carnaby's cockatoo foraging habitat

Potential Carnaby's cockatoo foraging habitat - Vegetation Associations 4, 7, 999, 1030, 1031, 1035 (DPIRD-005, DPIRD-006) Potential Carnaby's cockatoo foraging habitat (combined surveys)

Tall trees (Terrestrial Ecosystems 2022) Coastal Blackbutt (*Eucalyptus todtiana*)

- Marri (Corymbia calophylla)  $\bigtriangleup$  $\triangle$ Native Eucalypt sp.
- Pine tree
- $\bigtriangleup$ Planted tree DBH < 50cm
  - Dead
  - Carnaby's cockatoo features (BCE 2025)
  - Foraging sign