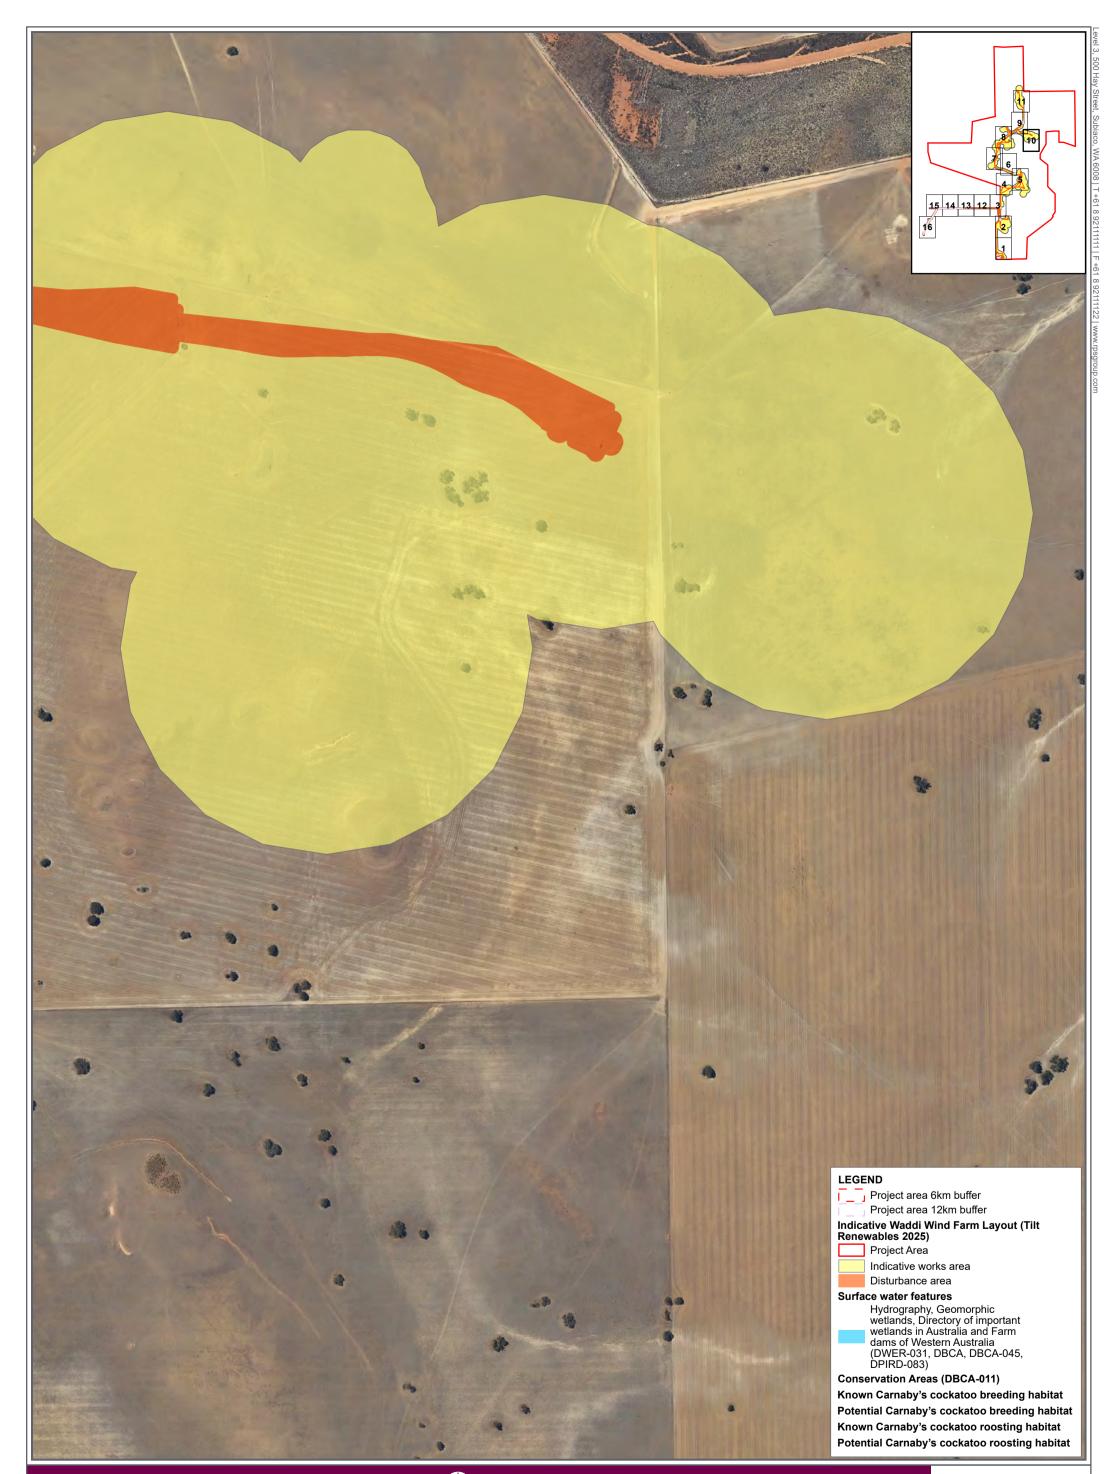

# Figure E - Page 6 of 16

APRX: OEENVPER17403\_PreliminaryDoc\_v3 Map: OEENVPER\_17403\_A3\_FigN\_MB\_BCRoostingBreedingHab Date exported: 17/04/2025 Scale: 1:5,500 @ A3 Created by: CLARE.THATCHER Source: Landgate / SLIP

Figure E - Page 7 of 16

Figure E - Page 8 of 16

Carnaby's cockatoo breeding and roosting habitat

Figure E - Page 10 of 16

Carnaby's cockatoo breeding and roosting habitat

APRX: OEENVPER17403\_PreliminaryDoc\_v3 Map: OEENVPER\_17403\_A3\_FigN\_MB\_BCRoostingBreedingHab Date exported: 17/04/2025 Scale: 1:5,500 @ A3 Created by: CLARE.THATCHER Source: Landgate / SLIP