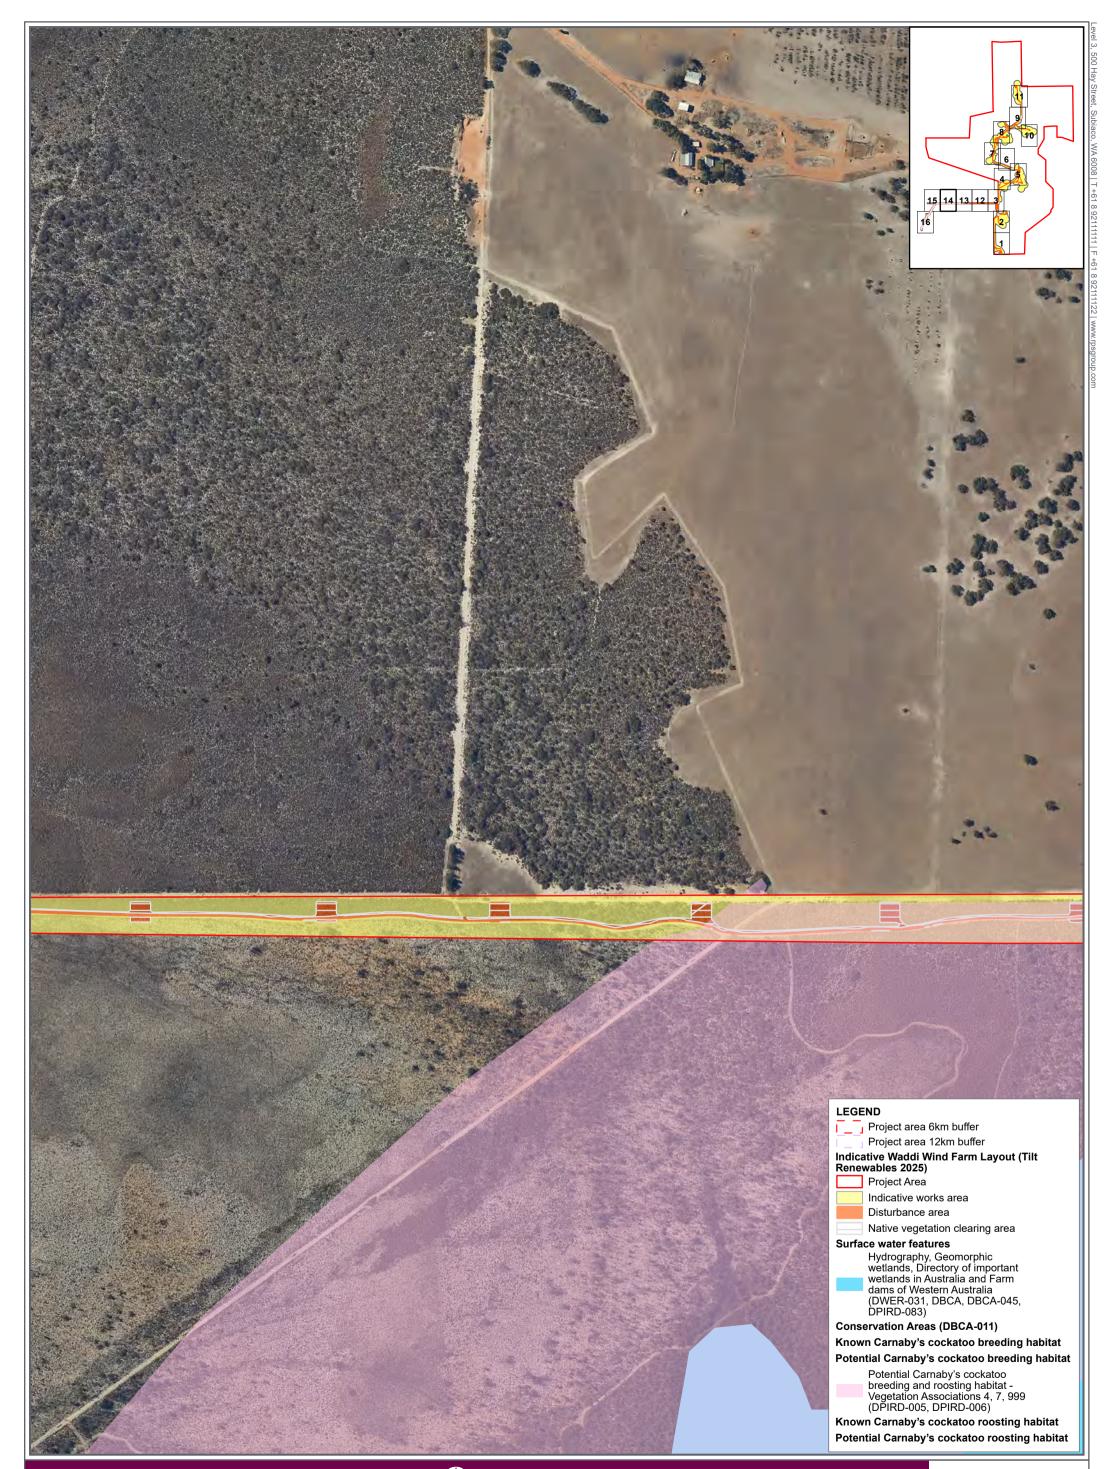

# Project area 6km buffer

Project area 12km buffer

Map book pages Indicative Waddi Wind Farm Layout (Tilt Renewables 2025)

- Project Area
- Indicative works area
- Disturbance area
- Native vegetation clearing area

# Surface water features

- Hydrography, Geomorphic wetlands, Directory of important wetlands in Australia and Farm dams of Western Australia (DWER-031, DBCA, DBCA-045, DPIRD-083)

# **Conservation areas (DBCA-011)**

- National Park
- Nature Reserve
- **Conservation Park** Section 34A Freehold

### Known Carnaby's cockatoo breeding habitat

- Black Cockatoo breeding sites -buffered (DBCA-063)
- Key biodiversity areas (Birdlife International 2022)
- White Tailed Black Cockatoo breeding sites (DBCA, 2019) -confirmed  $\bigcirc$
- Nesting tree (BCE 2025)

# Potential Carnaby's cockatoo breeding habitat

- Potential Carnaby's cockatoo breeding and roosting habitat -Vegetation Associations 4, 7, 999 (DPIRD-005, DPIRD-006)
- White Tailed Black Cockatoo  $\bigcirc$ breeding sites (DBCA, 2019) potential
- Potential nesting tree (BCE 2025)