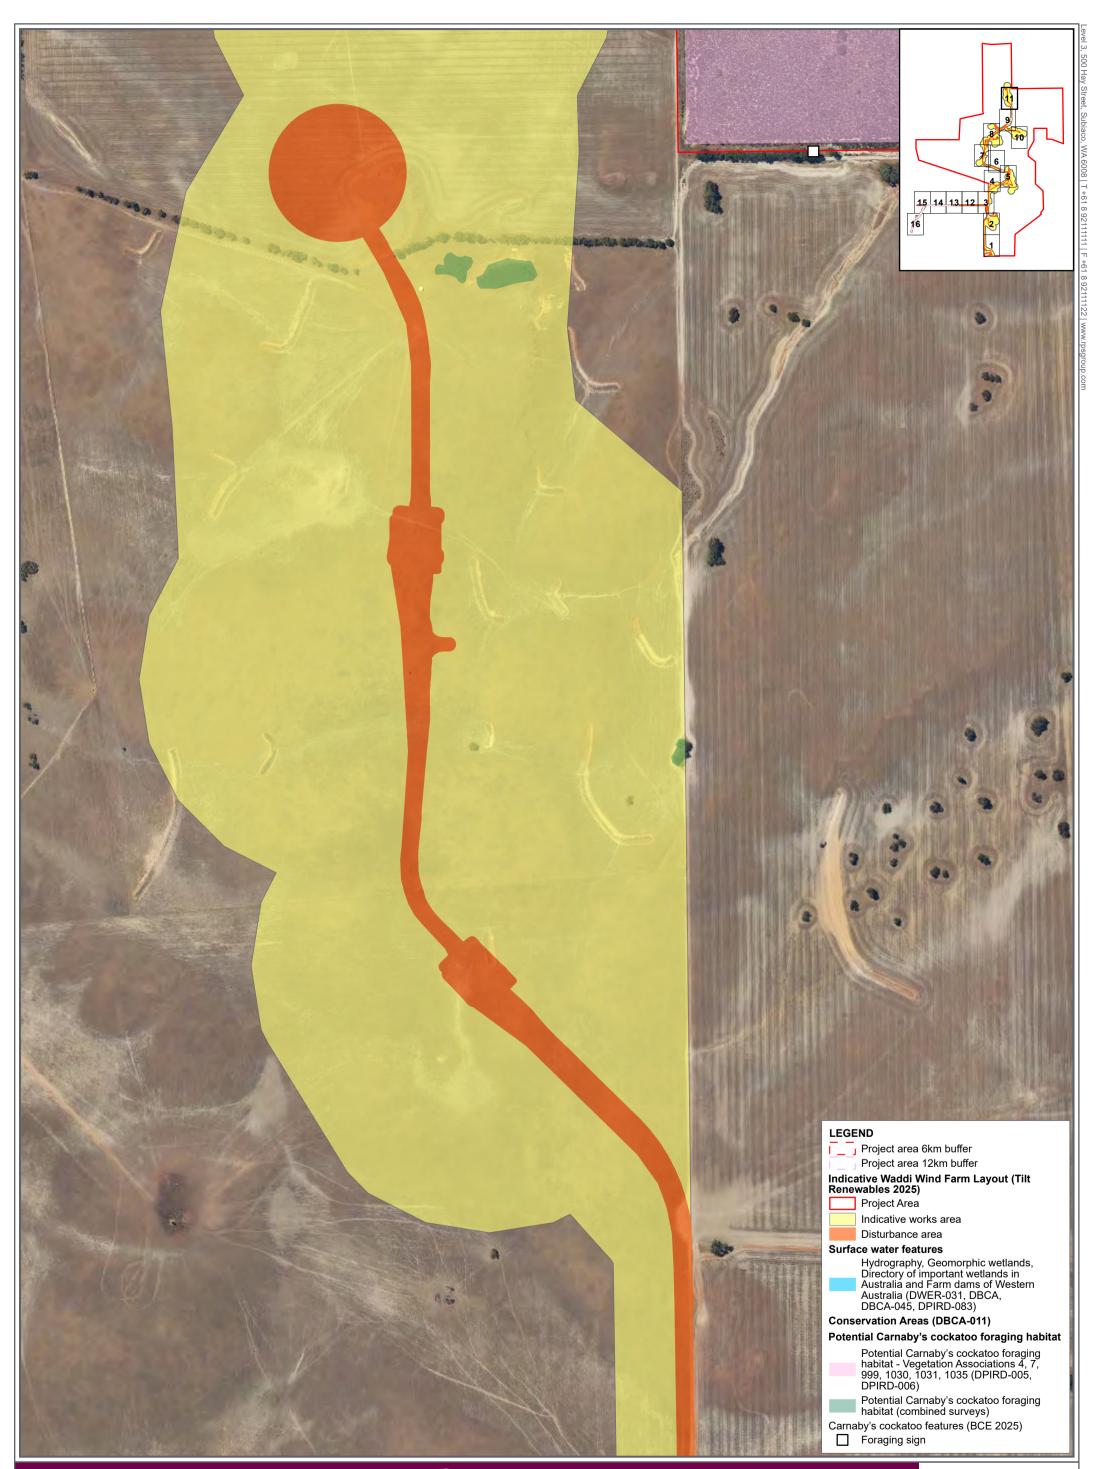

Figure H Map book page index

Carnaby's cockatoo foraging habitat

Figure H - Page 1 of 16

Carnaby's cockatoo foraging habitat

Figure H - Page 2 of 16

Carnaby's cockatoo foraging habitat

Created by: CLARE.THATCHER Source: Landgate / SLIP

# Figure H - Page 5 of 16

Carnaby's cockatoo foraging habitat

### Figure H - Page 6 of 16

Carnaby's cockatoo foraging habitat

Figure H - Page 7 of 16

Carnaby's cockatoo foraging habitat

Map: OEENVPER\_17403\_A3\_FigO\_MB\_CBCForagingHabitat Date exported: 15/04/2025 Scale: 1:5,500 @ A3 Created by: CLARE.THATCHER Source: Landgate / SLIP

Tall trees (Terrestrial Ecosystems 2022) Coastal Blackbutt (*Eucalyptus todtiana*)

- Marri (Corymbia calophylla)  $\bigtriangleup$  $\triangle$ Native Eucalypt sp.
- Pine tree
- $\bigtriangleup$ Planted tree DBH < 50cm
  - Dead
  - Carnaby's cockatoo features (BCE 2025)
  - Foraging sign

### Conservation areas (DBCA-011) National Park

Nature Reserve **Conservation Park** Section 34A Freehold Potential Carnaby's cockatoo foraging habitat

Potential Carnaby's cockatoo foraging habitat - Vegetation Associations 4, 7, 999, 1030, 1031, 1035 (DPIRD-005, DPIRD-006) Potential Carnaby's cockatoo foraging habitat (combined surveys)