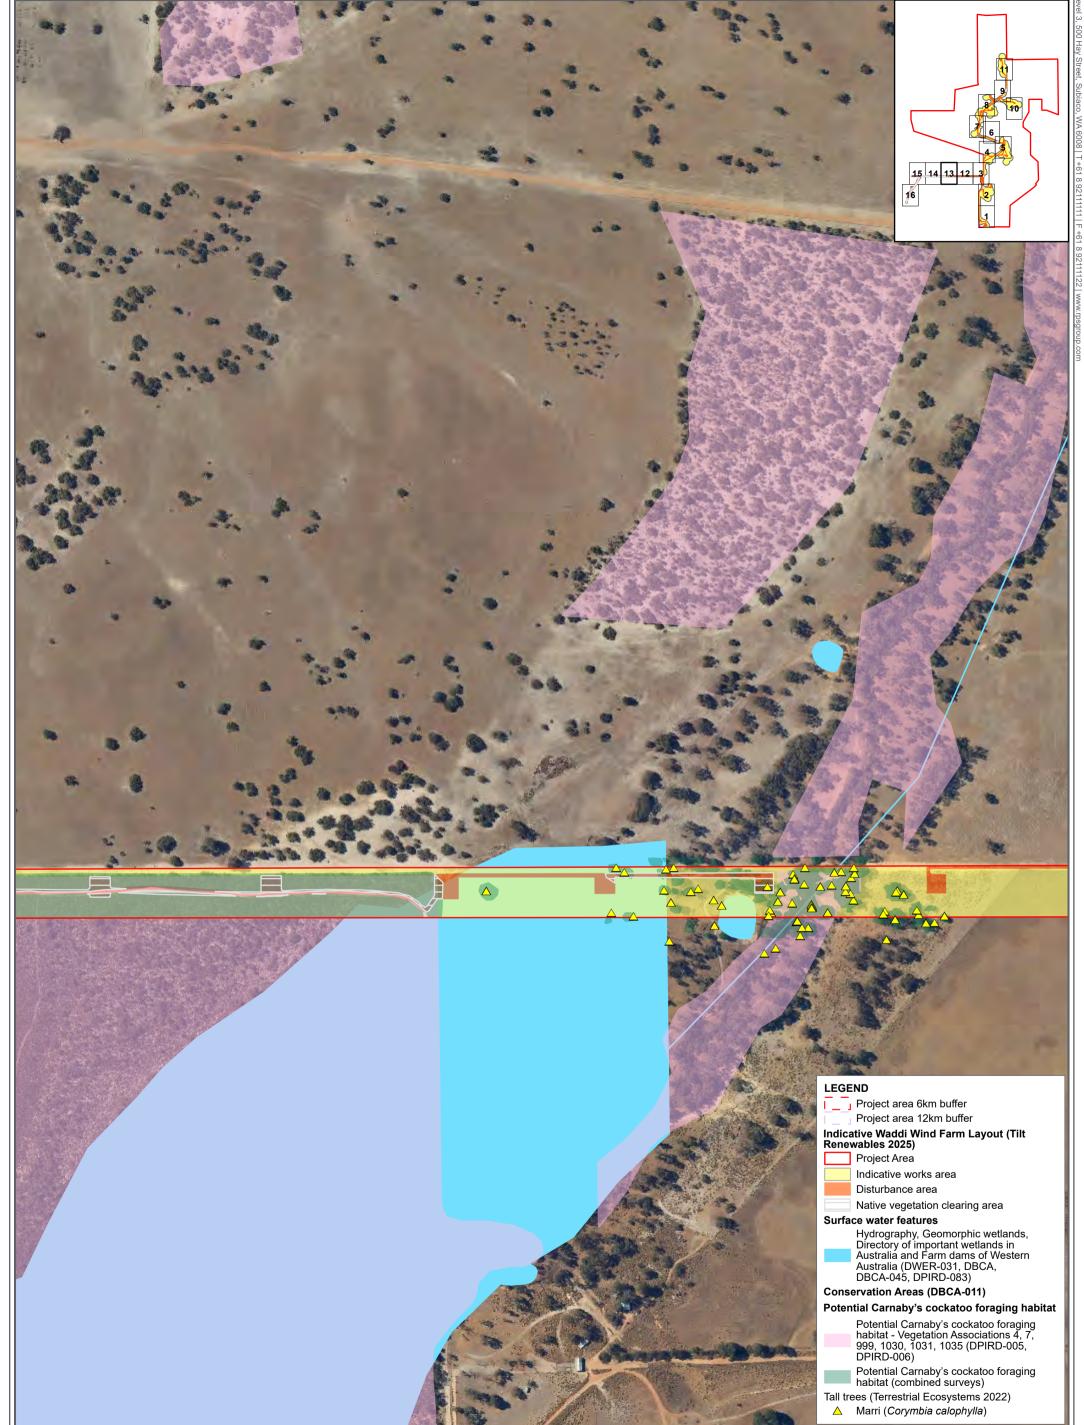

Tall trees (Terrestrial Ecosystems 2022) Coastal Blackbutt (*Eucalyptus todtiana*)

- Marri (Corymbia calophylla)  $\bigtriangleup$  $\triangle$ Native Eucalypt sp.
- Pine tree
- $\bigtriangleup$ Planted tree DBH < 50cm
  - Dead
  - Carnaby's cockatoo features (BCE 2025)
  - Foraging sign

Figure H Map book page index

Carnaby's cockatoo foraging habitat

Figure H - Page 1 of 16

Carnaby's cockatoo foraging habitat

Figure H - Page 2 of 16

Carnaby's cockatoo foraging habitat

Created by: CLARE.THATCHER Source: Landgate / SLIP

# Figure H - Page 9 of 16

Carnaby's cockatoo foraging habitat

Figure H - Page 10 of 16

Carnaby's cockatoo foraging habitat