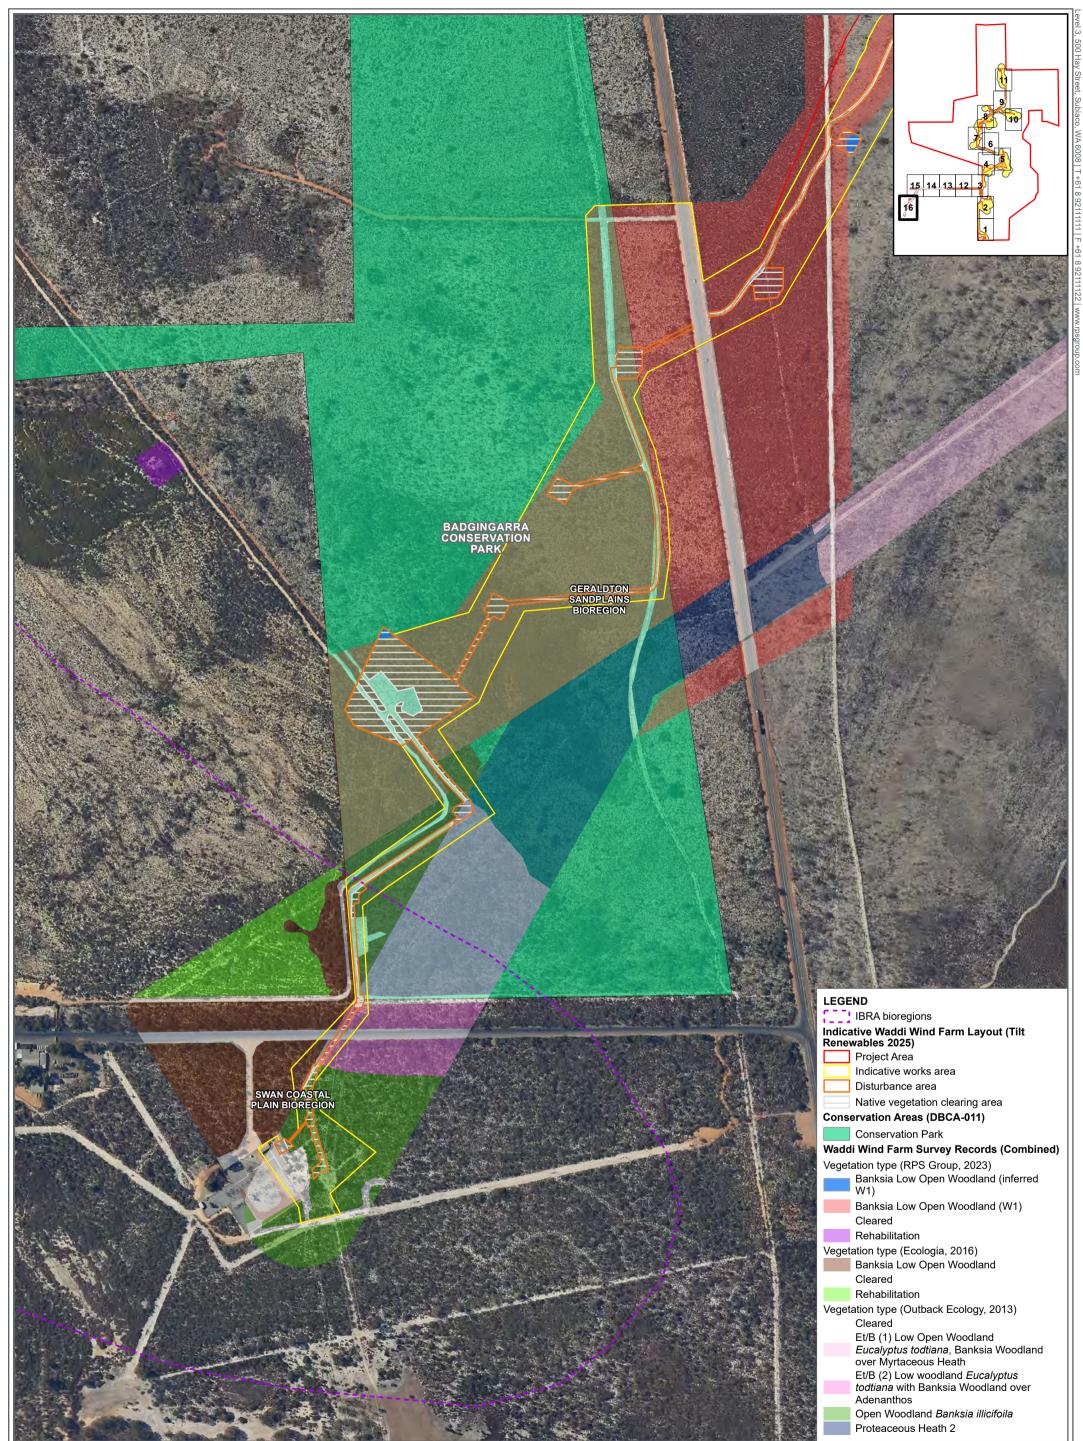

# Figure F Page 7 of 16

Vegetation types

# GDA2020 MGA Zone 50

| Figure F<br>Page 8 of 16<br>Vegetation types | GDA2020 MGA Zone 50<br>0 50 100 200 | APRX: OEENVPER17403_PreliminaryDoc_v3<br>Map: OEENVPER_17403_A3_FigG_MB_VegType<br>Date exported: 16/04/2025<br>Scale: 1:5,500 @ A3<br>Created by: CLARE.THATCHER<br>Source: Landgate / SLIP |
|----------------------------------------------|-------------------------------------|----------------------------------------------------------------------------------------------------------------------------------------------------------------------------------------------|
|                                              |                                     | Eucalyptus todtiana Woodland (WD)<br>Plantation<br>Proteaceous Heath (HL)<br>Proteaceous Heath (HLd)<br>Proteaceous Heath (HS)                                                               |
|                                              |                                     | Vegetation type (RPS Group, 2023)<br>Banksia Low Open Woodland (inferred<br>W1)<br>Cleared                                                                                                   |
|                                              |                                     | Indicative works area Disturbance area Waddi Wind Farm Survey Records (Combined)                                                                                                             |
|                                              |                                     | Indicative Waddi Wind Farm Layout (Tilt<br>Renewables 2025)<br>Project Area                                                                                                                  |
|                                              |                                     | LEGEND                                                                                                                                                                                       |