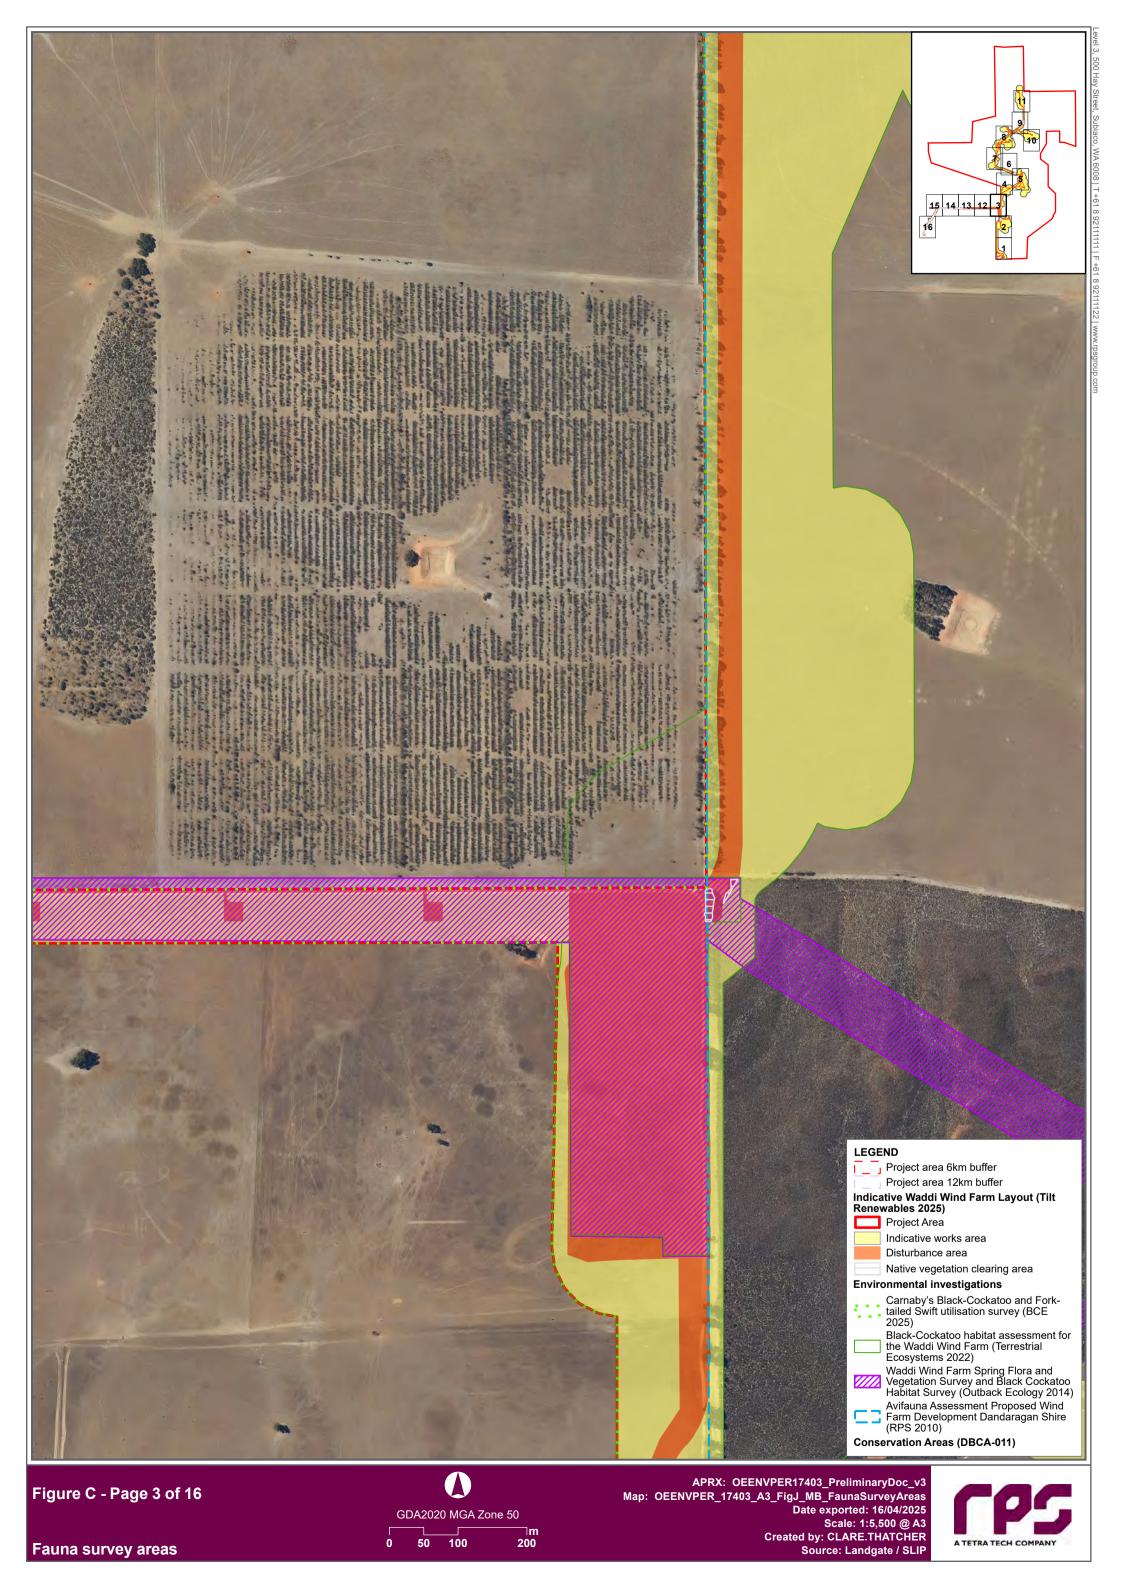

#### Figure C - Page 2 of 16

Fauna survey areas

GDA2020 MGA Zone 50 ∏m 200 50 100 0

A TETRA TECH COMPANY

Fauna survey areas