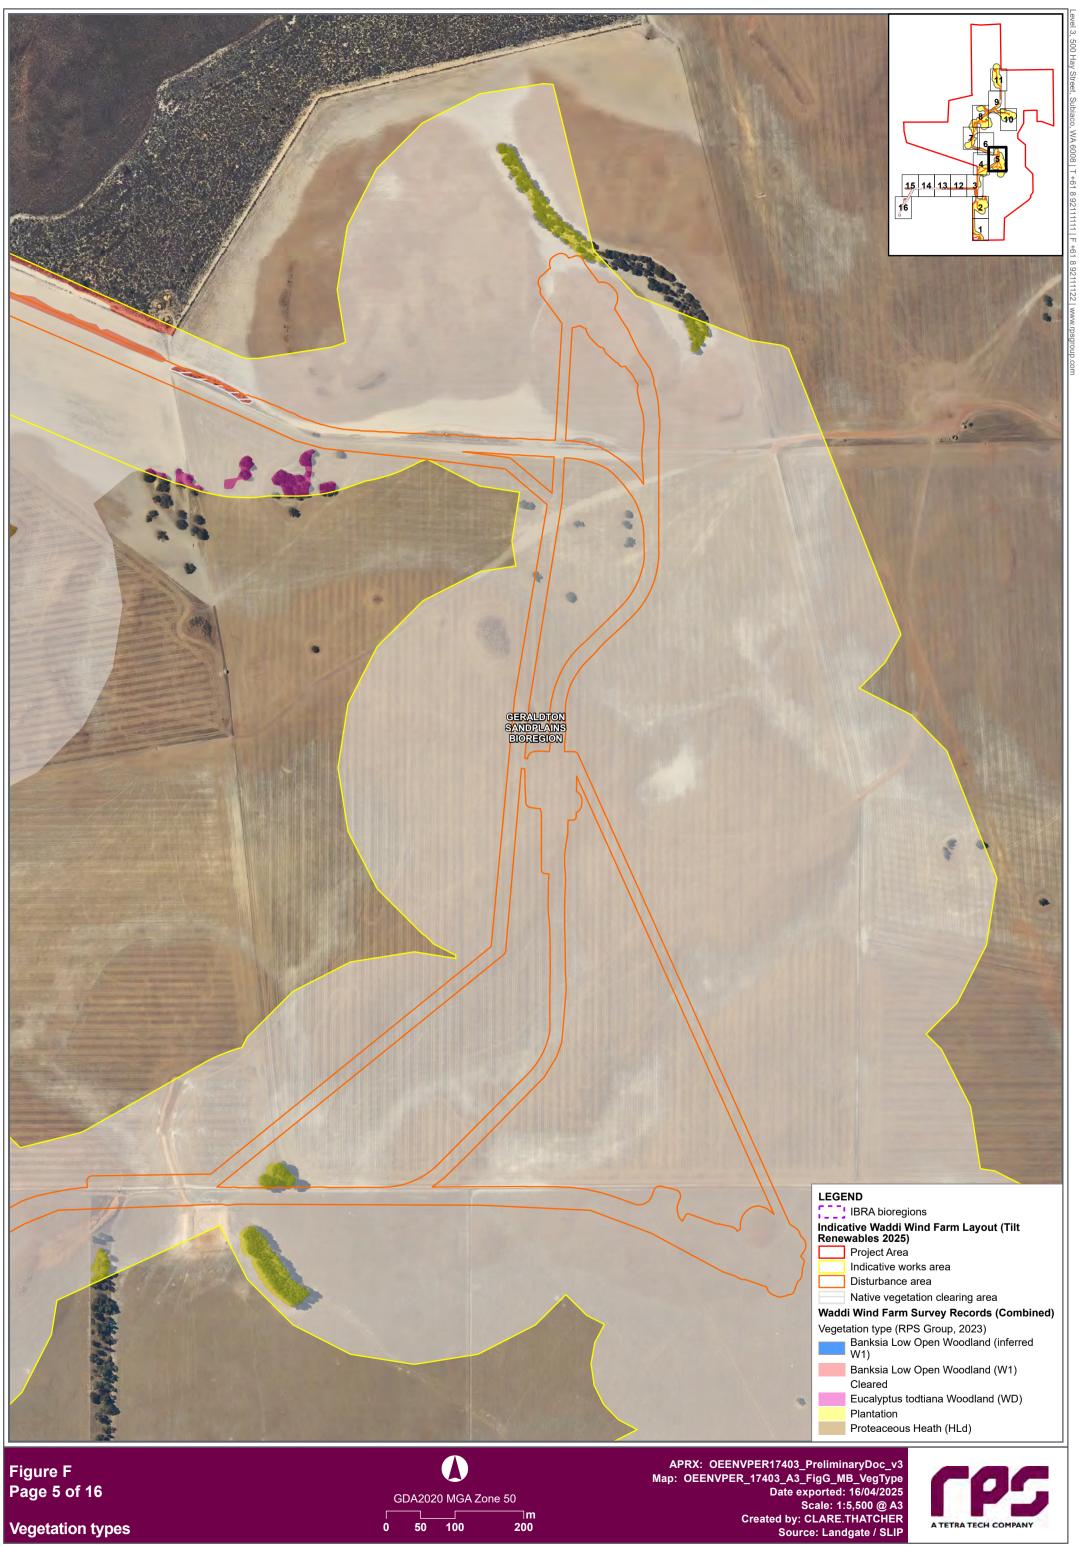

# Figure F Page 7 of 16

Vegetation types

# GDA2020 MGA Zone 50

| Figure F<br>Page 8 of 16<br>Vegetation types | GDA2020 MGA Zone 50<br>0 50 100 200 | APRX: OEENVPER17403_PreliminaryDoc_v3<br>Map: OEENVPER_17403_A3_FigG_MB_VegType<br>Date exported: 16/04/2025<br>Scale: 1:5,500 @ A3<br>Created by: CLARE.THATCHER<br>Source: Landgate / SLIP |
|----------------------------------------------|-------------------------------------|----------------------------------------------------------------------------------------------------------------------------------------------------------------------------------------------|
|                                              |                                     | Eucalyptus todtiana Woodland (WD)<br>Plantation<br>Proteaceous Heath (HL)<br>Proteaceous Heath (HLd)<br>Proteaceous Heath (HS)                                                               |
|                                              |                                     | Vegetation type (RPS Group, 2023)<br>Banksia Low Open Woodland (inferred<br>W1)<br>Cleared                                                                                                   |
|                                              |                                     | Indicative works area Disturbance area Waddi Wind Farm Survey Records (Combined)                                                                                                             |
|                                              |                                     | Indicative Waddi Wind Farm Layout (Tilt<br>Renewables 2025)<br>Project Area                                                                                                                  |
|                                              |                                     | LEGEND                                                                                                                                                                                       |