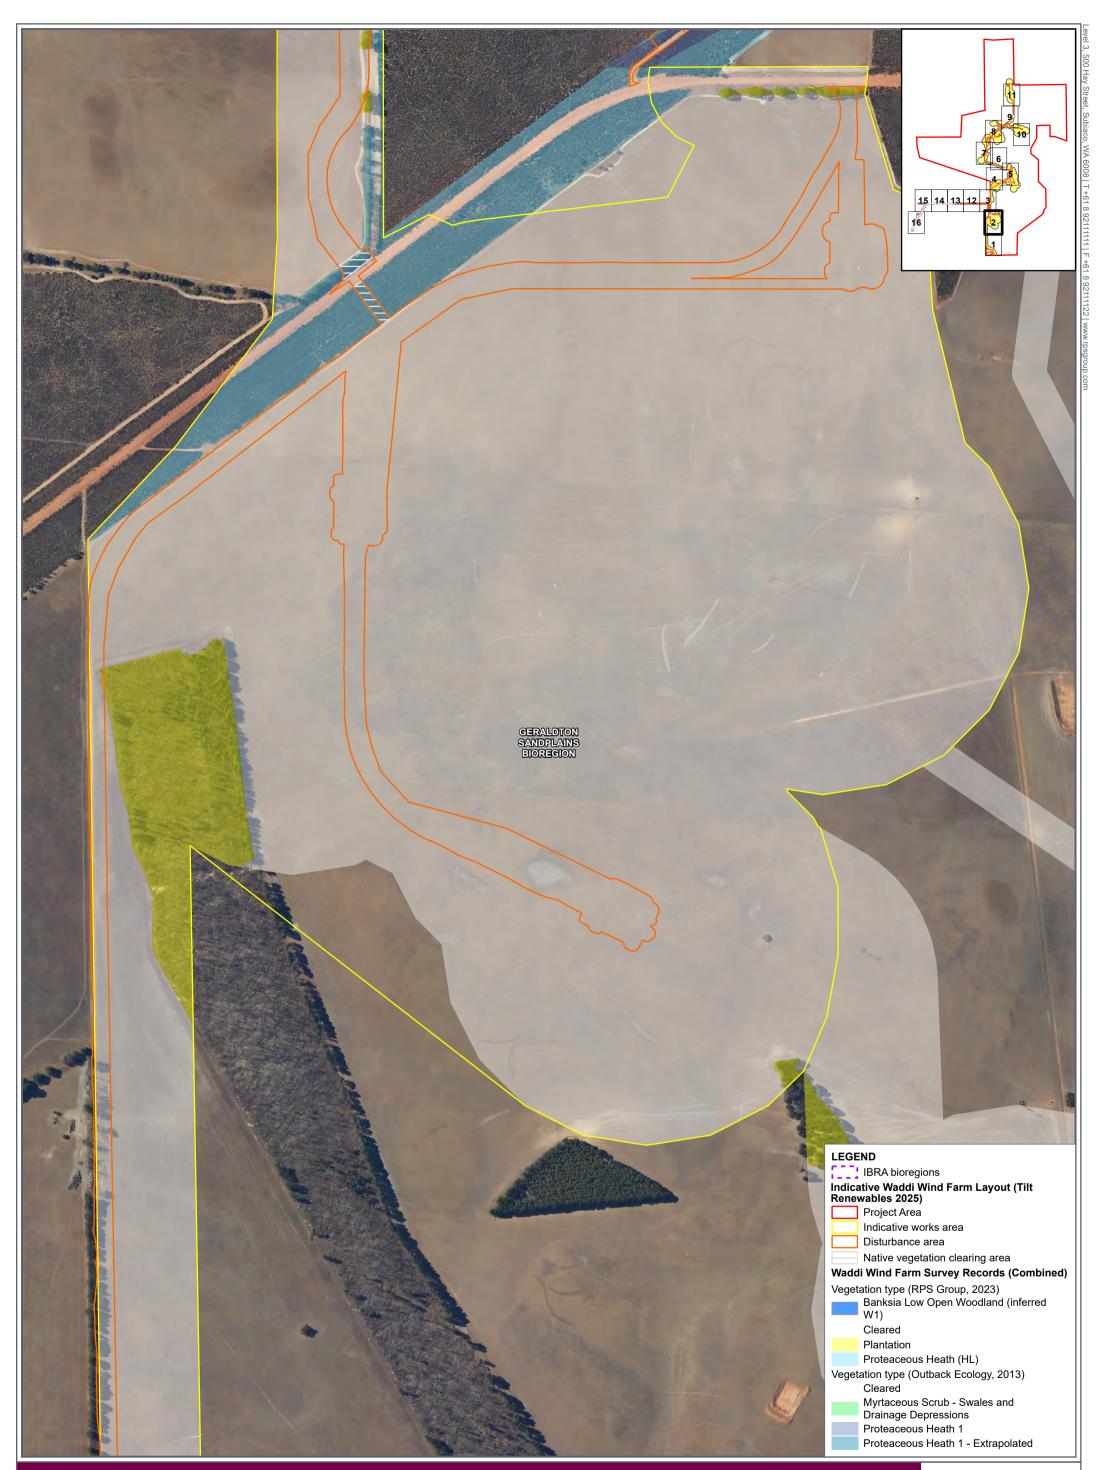

# GDA2020 MGA Zone 50 **50** 100 200

Figure F Page 3 of 16

**Vegetation types** 

# GDA2020 MGA Zone 50

# Figure F Page 7 of 16

Vegetation types