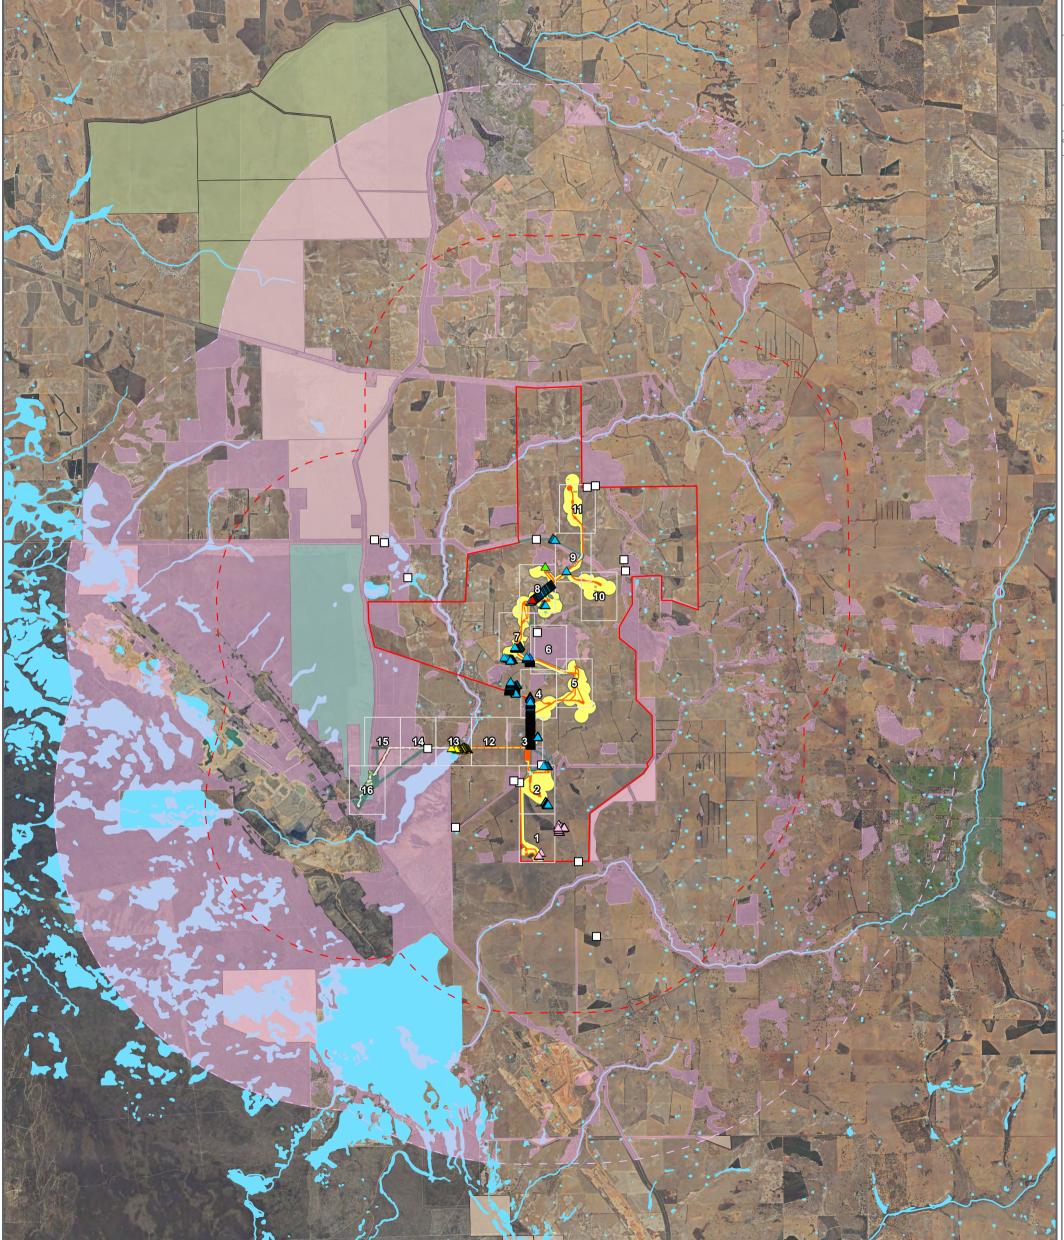

# Figure G

GDA2020 MGA Zone 50

APRX: OEENVPER17403\_PreliminaryDoc\_v3 Map: OEENVPER\_17403\_A3\_FigR\_SurfaceWater Date exported: 15/04/2025 Scale: 1:70,000 @ A3 Created by: CLARE.THATCHER Source: Landgate / SLIP

## Surface water

### Project area 6km buffer Surface water features Project area 12km buffer

LEGEND

Map book pages

Indicative works area

Disturbance area

Project Area

Indicative Waddi Wind Farm Layout (Tilt Renewables 2025)

Native vegetation clearing area

### Conservation areas (DBCA-011) National Park

Nature Reserve **Conservation Park** Section 34A Freehold Potential Carnaby's cockatoo foraging habitat

Potential Carnaby's cockatoo foraging habitat - Vegetation Associations 4, 7, 999, 1030, 1031, 1035 (DPIRD-005, DPIRD-006) Potential Carnaby's cockatoo foraging habitat (combined surveys)

Tall trees (Terrestrial Ecosystems 2022) Coastal Blackbutt (*Eucalyptus todtiana*)

- Marri (Corymbia calophylla)  $\bigtriangleup$  $\triangle$ Native Eucalypt sp.
- Pine tree
- $\bigtriangleup$ Planted tree DBH < 50cm
  - Dead
  - Carnaby's cockatoo features (BCE 2025)
  - Foraging sign