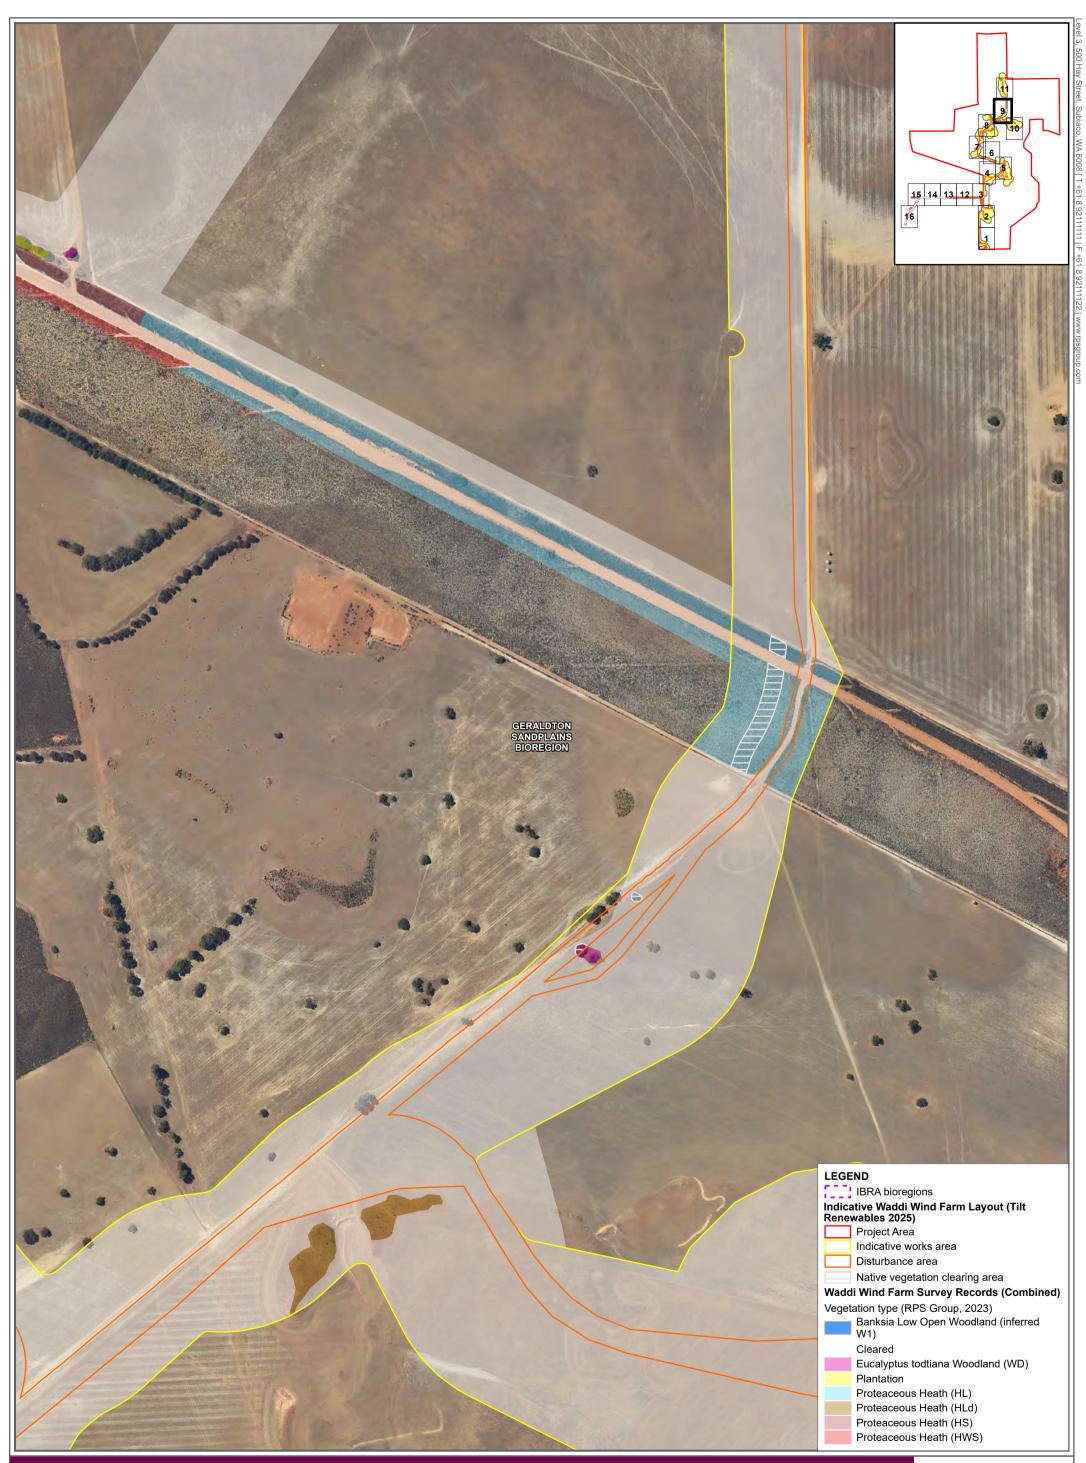

# Figure F Page 7 of 16

Vegetation types

# GDA2020 MGA Zone 50

| Figure F<br>Page 8 of 16<br>Vegetation types | GDA2020 MGA Zone 50<br>0 50 100 200 | APRX: OEENVPER17403_PreliminaryDoc_v3<br>Map: OEENVPER_17403_A3_FigG_MB_VegType<br>Date exported: 16/04/2025<br>Scale: 1:5,500 @ A3<br>Created by: CLARE.THATCHER<br>Source: Landgate / SLIP |
|----------------------------------------------|-------------------------------------|----------------------------------------------------------------------------------------------------------------------------------------------------------------------------------------------|
|                                              |                                     | Eucalyptus todtiana Woodland (WD)<br>Plantation<br>Proteaceous Heath (HL)<br>Proteaceous Heath (HLd)<br>Proteaceous Heath (HS)                                                               |
|                                              |                                     | Vegetation type (RPS Group, 2023)<br>Banksia Low Open Woodland (inferred<br>W1)<br>Cleared                                                                                                   |
|                                              |                                     | Indicative works area Disturbance area Waddi Wind Farm Survey Records (Combined)                                                                                                             |
|                                              |                                     | Indicative Waddi Wind Farm Layout (Tilt<br>Renewables 2025)<br>Project Area                                                                                                                  |
|                                              |                                     | LEGEND                                                                                                                                                                                       |