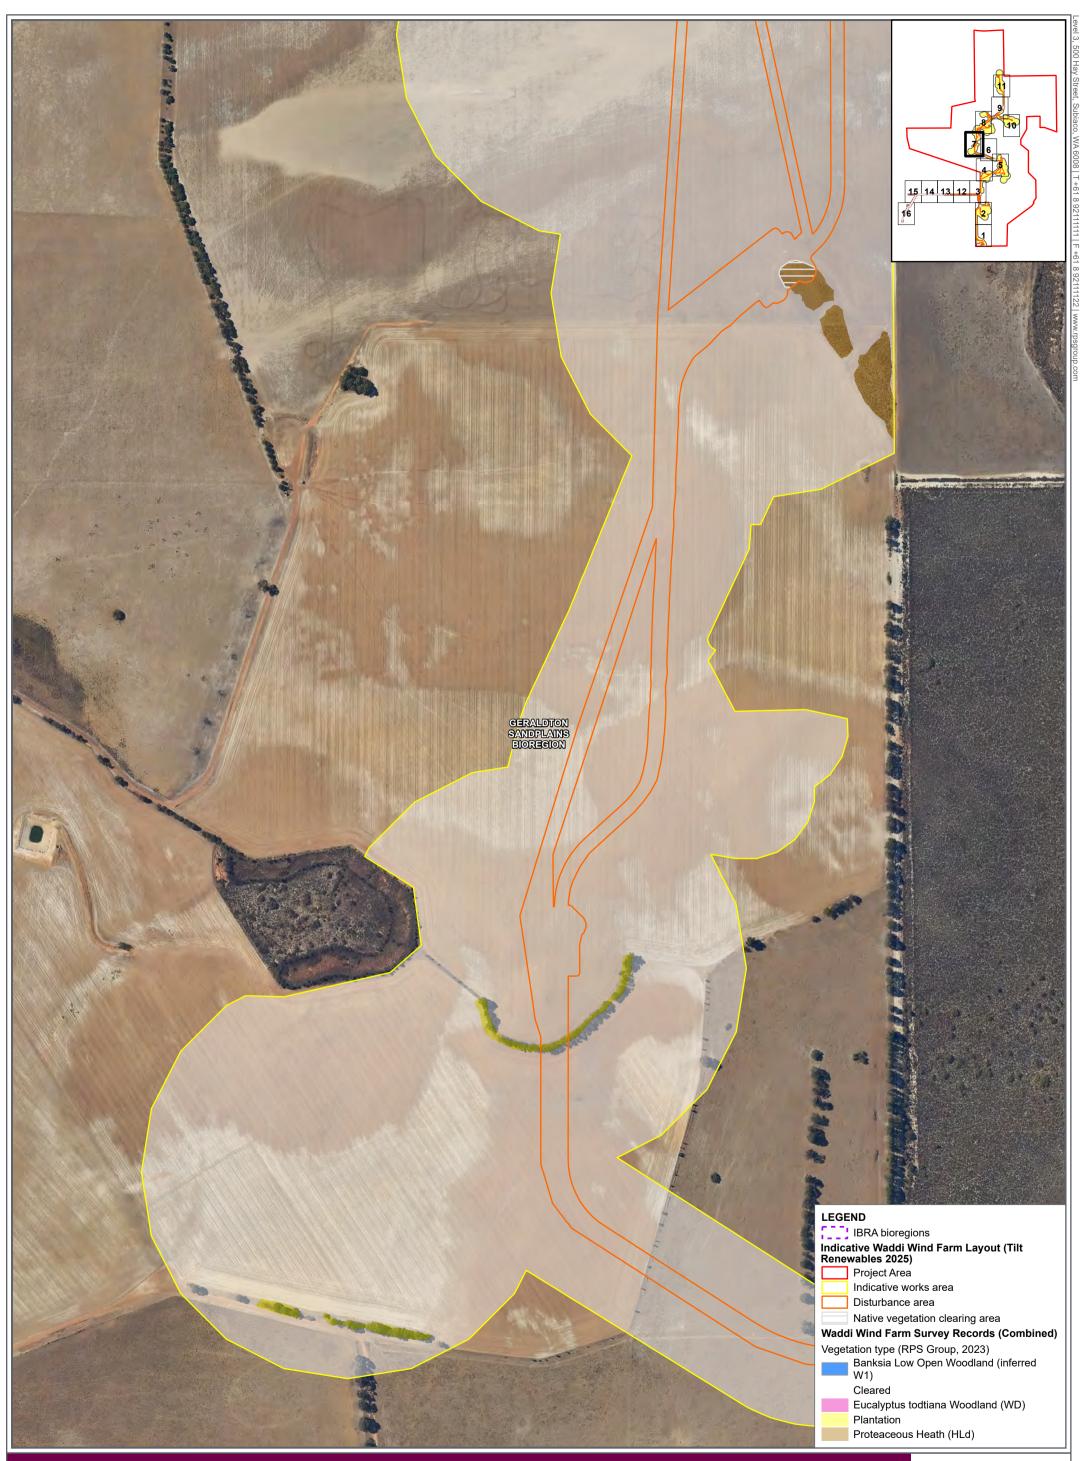

Figure F Page 9 of 16

Vegetation types

# GDA2020 MGA Zone 50 **50** 100 200

**Vegetation types** 

GDA2020 MGA Zone 50 \_m 200 50 100 0

Figure F Page 13 of 16

**Vegetation types** 