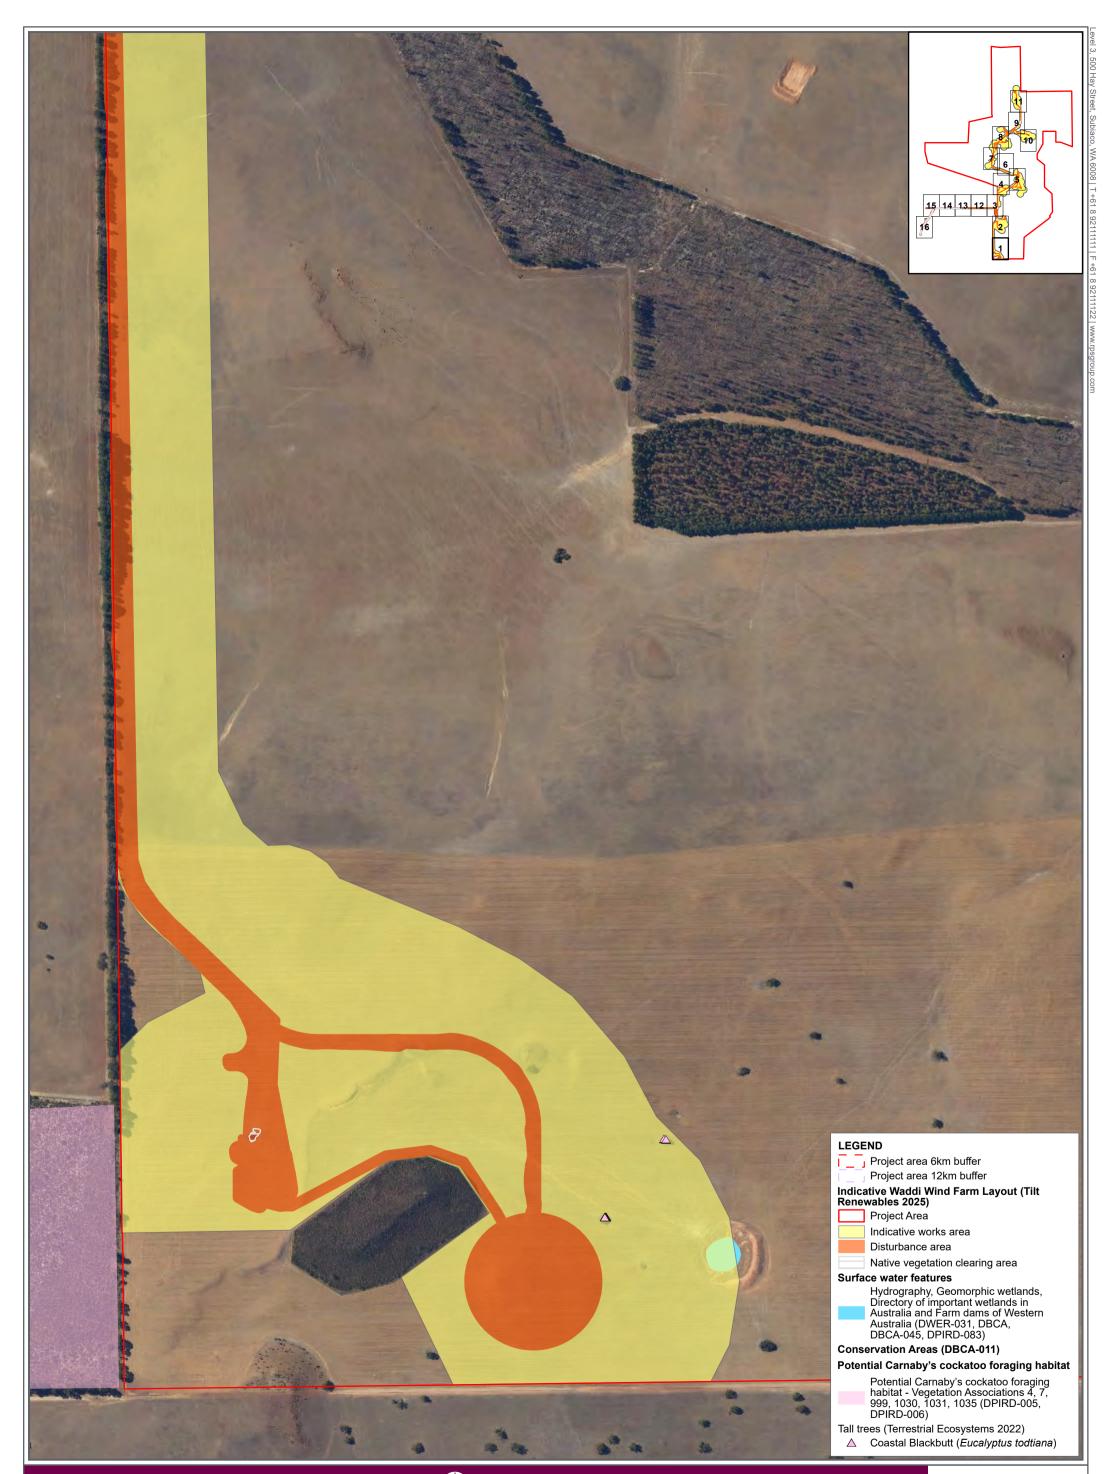

### Conservation areas (DBCA-011) National Park

Nature Reserve **Conservation Park** Section 34A Freehold Potential Carnaby's cockatoo foraging habitat

Potential Carnaby's cockatoo foraging habitat - Vegetation Associations 4, 7, 999, 1030, 1031, 1035 (DPIRD-005, DPIRD-006) Potential Carnaby's cockatoo foraging habitat (combined surveys)

Tall trees (Terrestrial Ecosystems 2022) Coastal Blackbutt (*Eucalyptus todtiana*)

- Marri (Corymbia calophylla)  $\bigtriangleup$  $\triangle$ Native Eucalypt sp.
- Pine tree
- $\bigtriangleup$ Planted tree DBH < 50cm
  - Dead
  - Carnaby's cockatoo features (BCE 2025)
  - Foraging sign