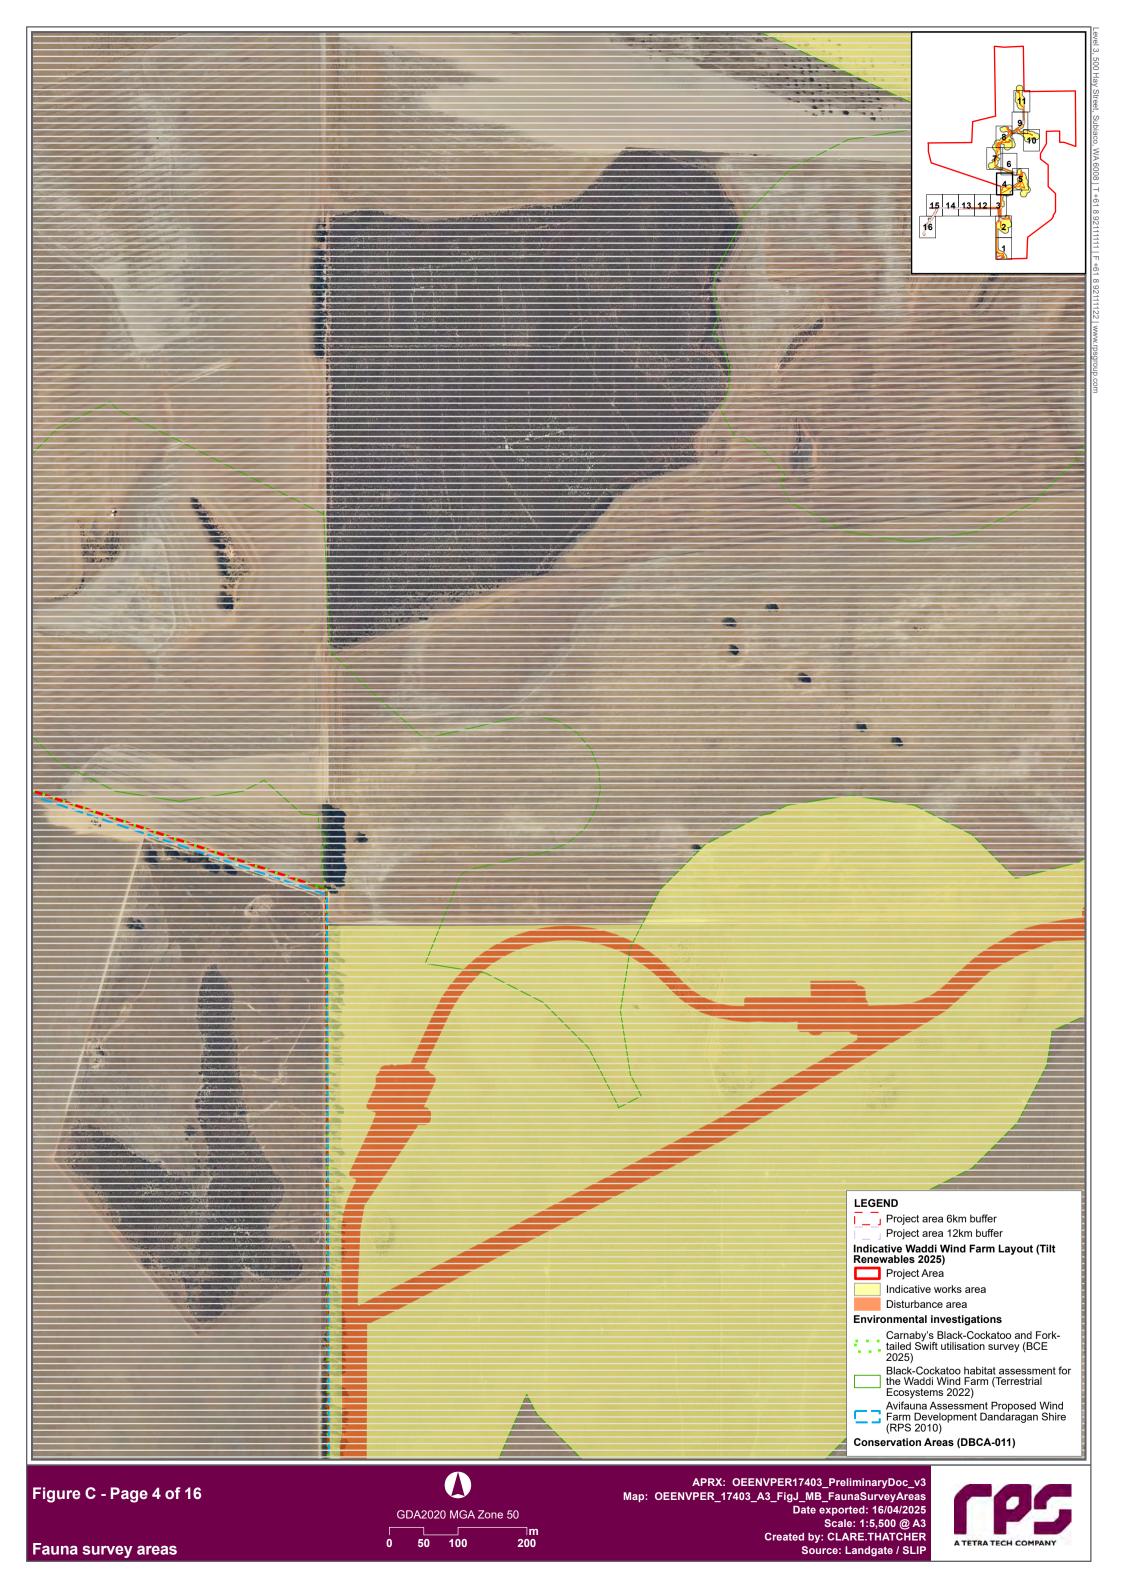

Figure A

Topography







Figure B

Soil landscape mapping









Figure C Map book page index

Fauna survey areas



<mark>∃km</mark> 5



Figure C - Page 1 of 16

Fauna survey areas

GDA2020 MGA Zone 50 0 50 100 200









#### Figure C - Page 2 of 16







Fauna survey areas

GDA2020 MGA Zone 50 ∏m 200 50 100 0

A TETRA TECH COMPANY





Fauna survey areas

## GDA2020 MGA Zone 50 0 50 100 200









∏m 200

#### Figure C - Page 7 of 16



| Figure C - Page 8 of 16       APRX: OEENVPER17403_PreliminaryDoc_v3         GDA2020 MGA Zone 50       Map: OEENVPER_17403_A3_FigJ_MB_FaunaSurveyAreas         Compared to the exported: 16/04/2025       Scale: 1:5,500 @ A3         Fauna survey areas       0 50 100 200