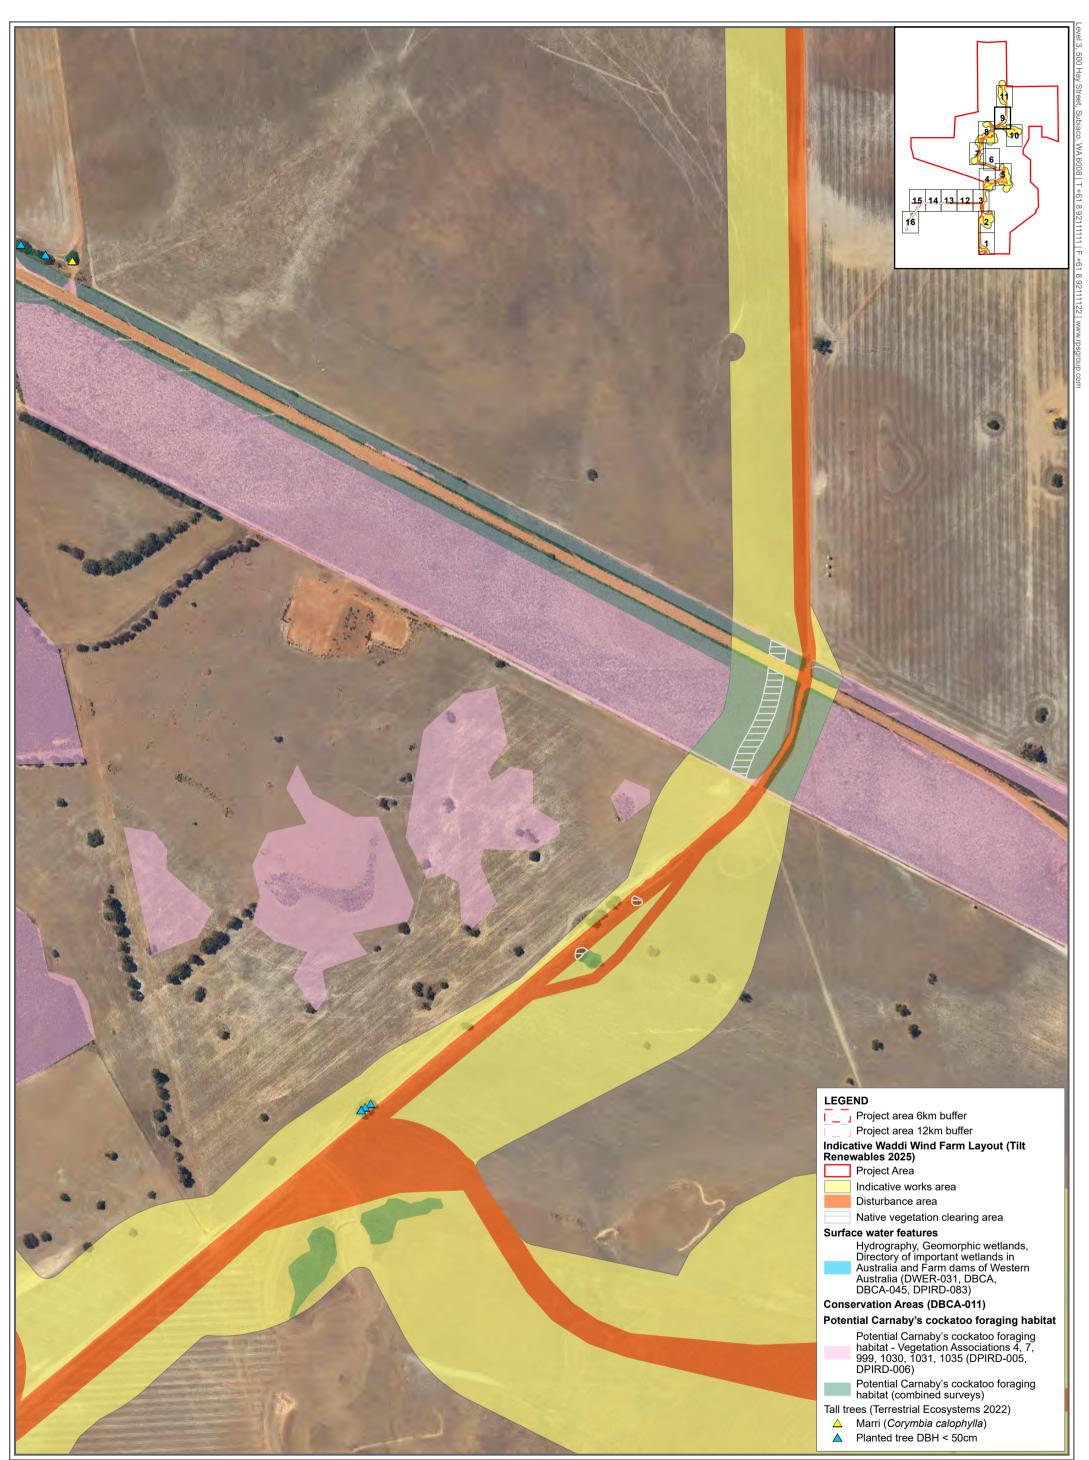

### Conservation areas (DBCA-011) National Park

Nature Reserve **Conservation Park** Section 34A Freehold Potential Carnaby's cockatoo foraging habitat

Potential Carnaby's cockatoo foraging habitat - Vegetation Associations 4, 7, 999, 1030, 1031, 1035 (DPIRD-005, DPIRD-006) Potential Carnaby's cockatoo foraging habitat (combined surveys)

Tall trees (Terrestrial Ecosystems 2022) Coastal Blackbutt (*Eucalyptus todtiana*)

- Marri (Corymbia calophylla)  $\bigtriangleup$  $\triangle$ Native Eucalypt sp.
- Pine tree
- $\bigtriangleup$ Planted tree DBH < 50cm
  - Dead
  - Carnaby's cockatoo features (BCE 2025)
  - Foraging sign