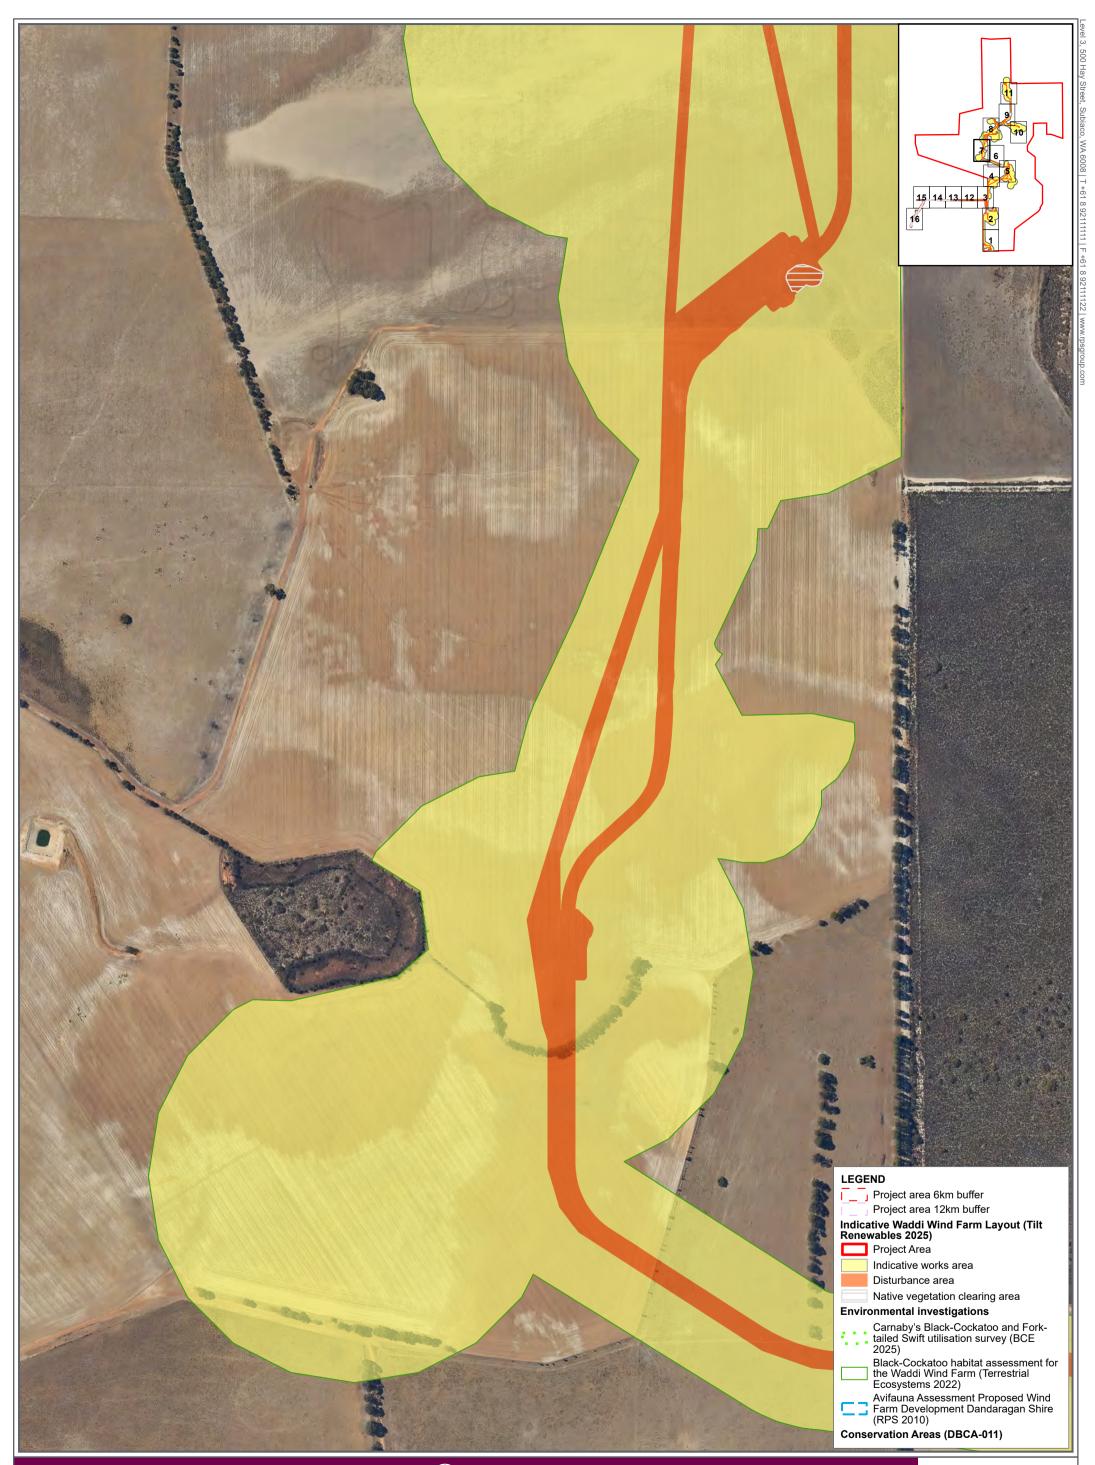

#### Figure C - Page 7 of 16

| Figure C - Page 8 of 16       APRX: OEENVPER17403_PreliminaryDoc_v3         GDA2020 MGA Zone 50       Map: OEENVPER_17403_A3_FigJ_MB_FaunaSurveyAreas         Compared to the exported: 16/04/2025       Scale: 1:5,500 @ A3         Fauna survey areas       0 50 100 200                                                                                                                                                                                                                                                                                                                                                                                                                                                                                                                                                                                                                                                                                                                                                                                                                                                                                                                                                                                                                                                                                                                                                                                                                                                                                                                                                                                                                                                                                                                                                                                                                                                                                                                                                                                                                                                              |  | _17403_A3_FigJ_MB_FaunaSurveyAreas<br>Date exported: 16/04/2025<br>Scale: 1:5,500 @ A3<br>Created by: CLARE.THATCHER |
|-----------------------------------------------------------------------------------------------------------------------------------------------------------------------------------------------------------------------------------------------------------------------------------------------------------------------------------------------------------------------------------------------------------------------------------------------------------------------------------------------------------------------------------------------------------------------------------------------------------------------------------------------------------------------------------------------------------------------------------------------------------------------------------------------------------------------------------------------------------------------------------------------------------------------------------------------------------------------------------------------------------------------------------------------------------------------------------------------------------------------------------------------------------------------------------------------------------------------------------------------------------------------------------------------------------------------------------------------------------------------------------------------------------------------------------------------------------------------------------------------------------------------------------------------------------------------------------------------------------------------------------------------------------------------------------------------------------------------------------------------------------------------------------------------------------------------------------------------------------------------------------------------------------------------------------------------------------------------------------------------------------------------------------------------------------------------------------------------------------------------------------------|--|----------------------------------------------------------------------------------------------------------------------|
|                                                                                                                                                                                                                                                                                                                                                                                                                                                                                                                                                                                                                                                                                                                                                                                                                                                                                                                                                                                                                                                                                                                                                                                                                                                                                                                                                                                                                                                                                                                                                                                                                                                                                                                                                                                                                                                                                                                                                                                                                                                                                                                                         |  | Conservation Areas (DBCA-011)                                                                                        |
|                                                                                                                                                                                                                                                                                                                                                                                                                                                                                                                                                                                                                                                                                                                                                                                                                                                                                                                                                                                                                                                                                                                                                                                                                                                                                                                                                                                                                                                                                                                                                                                                                                                                                                                                                                                                                                                                                                                                                                                                                                                                                                                                         |  | Farm Development Dandaragan Shire (RPS 2010)                                                                         |
|                                                                                                                                                                                                                                                                                                                                                                                                                                                                                                                                                                                                                                                                                                                                                                                                                                                                                                                                                                                                                                                                                                                                                                                                                                                                                                                                                                                                                                                                                                                                                                                                                                                                                                                                                                                                                                                                                                                                                                                                                                                                                                                                         |  | Ecosystems 2022)                                                                                                     |
|                                                                                                                                                                                                                                                                                                                                                                                                                                                                                                                                                                                                                                                                                                                                                                                                                                                                                                                                                                                                                                                                                                                                                                                                                                                                                                                                                                                                                                                                                                                                                                                                                                                                                                                                                                                                                                                                                                                                                                                                                                                                                                                                         |  | Black-Cockatoo habitat assessment for the Waddi Wind Farm (Terrestrial                                               |
|                                                                                                                                                                                                                                                                                                                                                                                                                                                                                                                                                                                                                                                                                                                                                                                                                                                                                                                                                                                                                                                                                                                                                                                                                                                                                                                                                                                                                                                                                                                                                                                                                                                                                                                                                                                                                                                                                                                                                                                                                                                                                                                                         |  | 2025)                                                                                                                |
| <ul> <li>A second sec<br/>second second sec</li></ul> |  | Carnaby's Black-Cockatoo and Fork-<br>tailed Swift utilisation survey (BCE                                           |
|                                                                                                                                                                                                                                                                                                                                                                                                                                                                                                                                                                                                                                                                                                                                                                                                                                                                                                                                                                                                                                                                                                                                                                                                                                                                                                                                                                                                                                                                                                                                                                                                                                                                                                                                                                                                                                                                                                                                                                                                                                                                                                                                         |  | Environmental investigations                                                                                         |
|                                                                                                                                                                                                                                                                                                                                                                                                                                                                                                                                                                                                                                                                                                                                                                                                                                                                                                                                                                                                                                                                                                                                                                                                                                                                                                                                                                                                                                                                                                                                                                                                                                                                                                                                                                                                                                                                                                                                                                                                                                                                                                                                         |  | Disturbance area                                                                                                     |
|                                                                                                                                                                                                                                                                                                                                                                                                                                                                                                                                                                                                                                                                                                                                                                                                                                                                                                                                                                                                                                                                                                                                                                                                                                                                                                                                                                                                                                                                                                                                                                                                                                                                                                                                                                                                                                                                                                                                                                                                                                                                                                                                         |  |                                                                                                                      |
|                                                                                                                                                                                                                                                                                                                                                                                                                                                                                                                                                                                                                                                                                                                                                                                                                                                                                                                                                                                                                                                                                                                                                                                                                                                                                                                                                                                                                                                                                                                                                                                                                                                                                                                                                                                                                                                                                                                                                                                                                                                                                                                                         |  | Project Area                                                                                                         |
|                                                                                                                                                                                                                                                                                                                                                                                                                                                                                                                                                                                                                                                                                                                                                                                                                                                                                                                                                                                                                                                                                                                                                                                                                                                                                                                                                                                                                                                                                                                                                                                                                                                                                                                                                                                                                                                                                                                                                                                                                                                                                                                                         |  | Indicative Waddi Wind Farm Layout (Tilt<br>Renewables 2025)                                                          |
|                                                                                                                                                                                                                                                                                                                                                                                                                                                                                                                                                                                                                                                                                                                                                                                                                                                                                                                                                                                                                                                                                                                                                                                                                                                                                                                                                                                                                                                                                                                                                                                                                                                                                                                                                                                                                                                                                                                                                                                                                                                                                                                                         |  | Project area 12km buffer                                                                                             |
|                                                                                                                                                                                                                                                                                                                                                                                                                                                                                                                                                                                                                                                                                                                                                                                                                                                                                                                                                                                                                                                                                                                                                                                                                                                                                                                                                                                                                                                                                                                                                                                                                                                                                                                                                                                                                                                                                                                                                                                                                                                                                                                                         |  | Project area 6km buffer                                                                                              |
|                                                                                                                                                                                                                                                                                                                                                                                                                                                                                                                                                                                                                                                                                                                                                                                                                                                                                                                                                                                                                                                                                                                                                                                                                                                                                                                                                                                                                                                                                                                                                                                                                                                                                                                                                                                                                                                                                                                                                                                                                                                                                                                                         |  | LEGEND                                                                                                               |

A TETRA TECH COMPANY

APRX: OEENVPER17403\_PreliminaryDoc\_v3 Map: OEENVPER\_17403\_A3\_FigJ\_MB\_FaunaSurveyAreas Date exported: 16/04/2025 Scale: 1:5,500 @ A3 Created by: CLARE.THATCHER Source: Landgate / SLIP