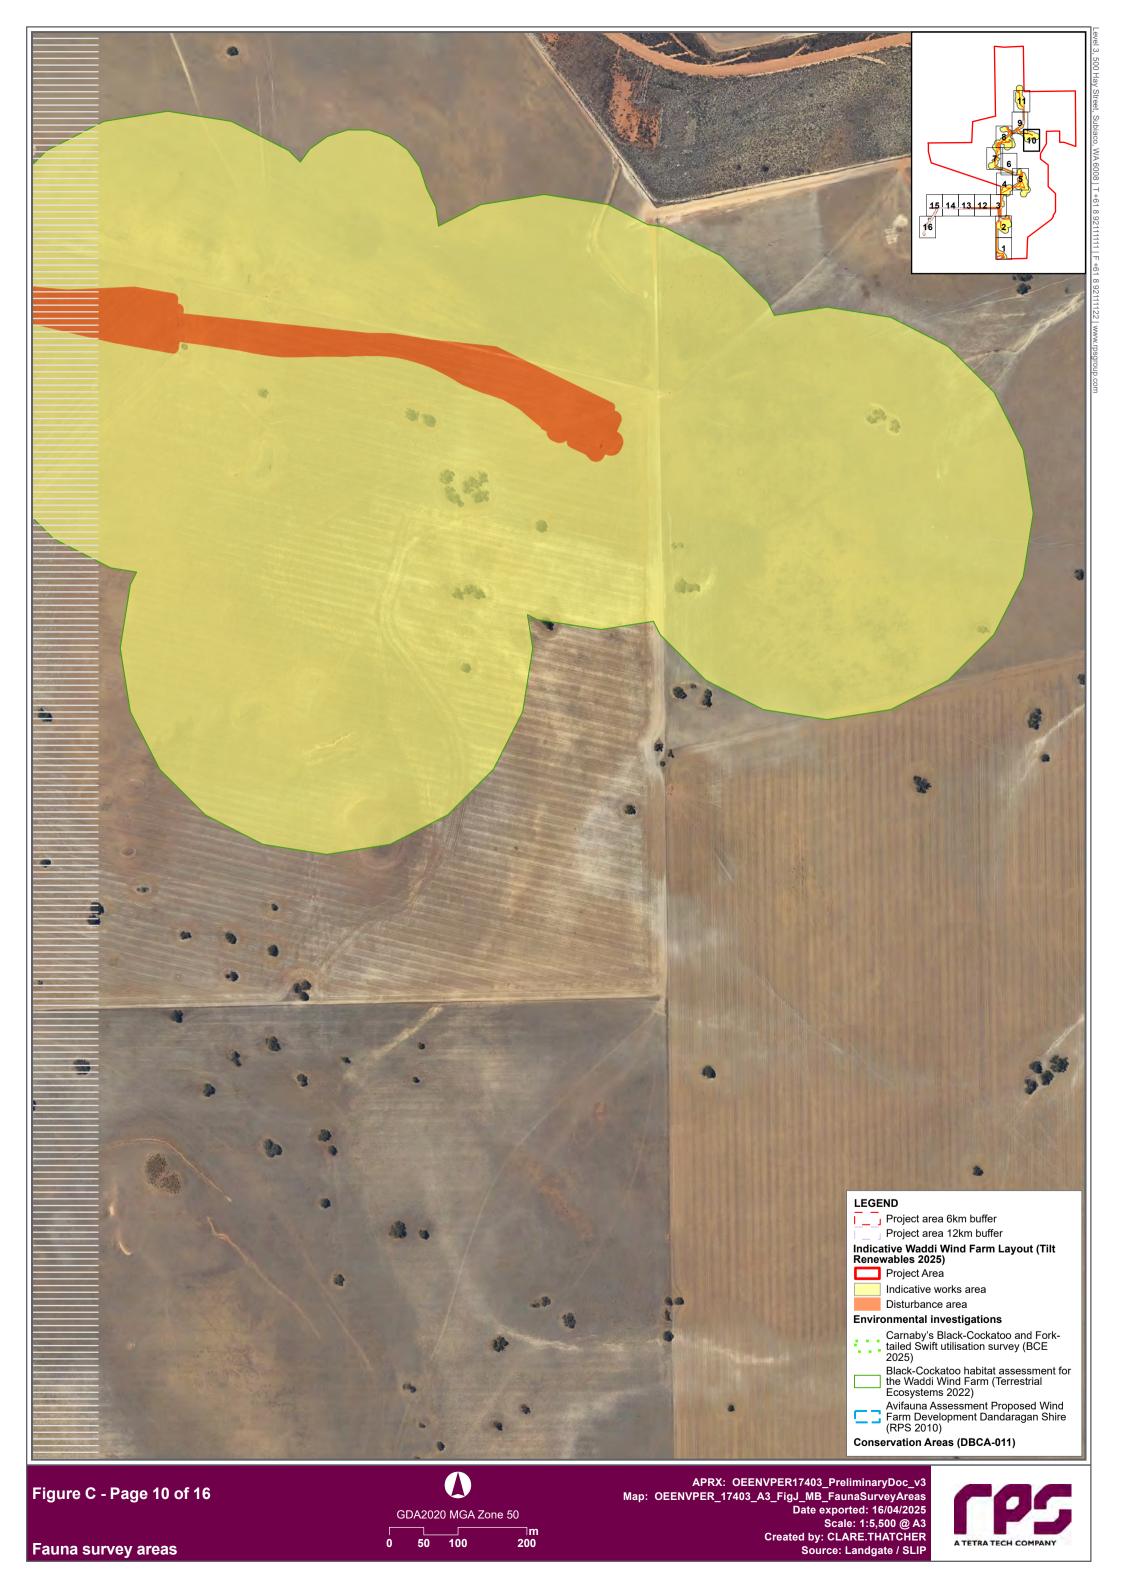

#### Figure C - Page 7 of 16

| Figure C - Page 8 of 16       APRX: OEENVPER17403_PreliminaryDoc_v3         GDA2020 MGA Zone 50       Map: OEENVPER_17403_A3_FigJ_MB_FaunaSurveyAreas         Compared to the exported: 16/04/2025       Scale: 1:5,500 @ A3         Fauna survey areas       0 50 100 200                                                                                                                                                                                                                                                                                                                                                                                                                                                                                                                                                                                                                                                                                                                                                                                                                                                                                                                                                                                                                                                                                                                                                                                                                                                                                                                                                                                                                                                                                                                                                                                                                                                                                                                                                                                                                                                              |  | _17403_A3_FigJ_MB_FaunaSurveyAreas<br>Date exported: 16/04/2025<br>Scale: 1:5,500 @ A3<br>Created by: CLARE.THATCHER |
|-----------------------------------------------------------------------------------------------------------------------------------------------------------------------------------------------------------------------------------------------------------------------------------------------------------------------------------------------------------------------------------------------------------------------------------------------------------------------------------------------------------------------------------------------------------------------------------------------------------------------------------------------------------------------------------------------------------------------------------------------------------------------------------------------------------------------------------------------------------------------------------------------------------------------------------------------------------------------------------------------------------------------------------------------------------------------------------------------------------------------------------------------------------------------------------------------------------------------------------------------------------------------------------------------------------------------------------------------------------------------------------------------------------------------------------------------------------------------------------------------------------------------------------------------------------------------------------------------------------------------------------------------------------------------------------------------------------------------------------------------------------------------------------------------------------------------------------------------------------------------------------------------------------------------------------------------------------------------------------------------------------------------------------------------------------------------------------------------------------------------------------------|--|----------------------------------------------------------------------------------------------------------------------|
|                                                                                                                                                                                                                                                                                                                                                                                                                                                                                                                                                                                                                                                                                                                                                                                                                                                                                                                                                                                                                                                                                                                                                                                                                                                                                                                                                                                                                                                                                                                                                                                                                                                                                                                                                                                                                                                                                                                                                                                                                                                                                                                                         |  | Conservation Areas (DBCA-011)                                                                                        |
|                                                                                                                                                                                                                                                                                                                                                                                                                                                                                                                                                                                                                                                                                                                                                                                                                                                                                                                                                                                                                                                                                                                                                                                                                                                                                                                                                                                                                                                                                                                                                                                                                                                                                                                                                                                                                                                                                                                                                                                                                                                                                                                                         |  | Farm Development Dandaragan Shire (RPS 2010)                                                                         |
|                                                                                                                                                                                                                                                                                                                                                                                                                                                                                                                                                                                                                                                                                                                                                                                                                                                                                                                                                                                                                                                                                                                                                                                                                                                                                                                                                                                                                                                                                                                                                                                                                                                                                                                                                                                                                                                                                                                                                                                                                                                                                                                                         |  | Ecosystems 2022)                                                                                                     |
|                                                                                                                                                                                                                                                                                                                                                                                                                                                                                                                                                                                                                                                                                                                                                                                                                                                                                                                                                                                                                                                                                                                                                                                                                                                                                                                                                                                                                                                                                                                                                                                                                                                                                                                                                                                                                                                                                                                                                                                                                                                                                                                                         |  | Black-Cockatoo habitat assessment for the Waddi Wind Farm (Terrestrial                                               |
|                                                                                                                                                                                                                                                                                                                                                                                                                                                                                                                                                                                                                                                                                                                                                                                                                                                                                                                                                                                                                                                                                                                                                                                                                                                                                                                                                                                                                                                                                                                                                                                                                                                                                                                                                                                                                                                                                                                                                                                                                                                                                                                                         |  | 2025)                                                                                                                |
| <ul> <li>A second sec<br/>second second sec</li></ul> |  | Carnaby's Black-Cockatoo and Fork-<br>tailed Swift utilisation survey (BCE                                           |
|                                                                                                                                                                                                                                                                                                                                                                                                                                                                                                                                                                                                                                                                                                                                                                                                                                                                                                                                                                                                                                                                                                                                                                                                                                                                                                                                                                                                                                                                                                                                                                                                                                                                                                                                                                                                                                                                                                                                                                                                                                                                                                                                         |  | Environmental investigations                                                                                         |
|                                                                                                                                                                                                                                                                                                                                                                                                                                                                                                                                                                                                                                                                                                                                                                                                                                                                                                                                                                                                                                                                                                                                                                                                                                                                                                                                                                                                                                                                                                                                                                                                                                                                                                                                                                                                                                                                                                                                                                                                                                                                                                                                         |  | Disturbance area                                                                                                     |
|                                                                                                                                                                                                                                                                                                                                                                                                                                                                                                                                                                                                                                                                                                                                                                                                                                                                                                                                                                                                                                                                                                                                                                                                                                                                                                                                                                                                                                                                                                                                                                                                                                                                                                                                                                                                                                                                                                                                                                                                                                                                                                                                         |  |                                                                                                                      |
|                                                                                                                                                                                                                                                                                                                                                                                                                                                                                                                                                                                                                                                                                                                                                                                                                                                                                                                                                                                                                                                                                                                                                                                                                                                                                                                                                                                                                                                                                                                                                                                                                                                                                                                                                                                                                                                                                                                                                                                                                                                                                                                                         |  | Project Area                                                                                                         |
|                                                                                                                                                                                                                                                                                                                                                                                                                                                                                                                                                                                                                                                                                                                                                                                                                                                                                                                                                                                                                                                                                                                                                                                                                                                                                                                                                                                                                                                                                                                                                                                                                                                                                                                                                                                                                                                                                                                                                                                                                                                                                                                                         |  | Indicative Waddi Wind Farm Layout (Tilt<br>Renewables 2025)                                                          |
|                                                                                                                                                                                                                                                                                                                                                                                                                                                                                                                                                                                                                                                                                                                                                                                                                                                                                                                                                                                                                                                                                                                                                                                                                                                                                                                                                                                                                                                                                                                                                                                                                                                                                                                                                                                                                                                                                                                                                                                                                                                                                                                                         |  | Project area 12km buffer                                                                                             |
|                                                                                                                                                                                                                                                                                                                                                                                                                                                                                                                                                                                                                                                                                                                                                                                                                                                                                                                                                                                                                                                                                                                                                                                                                                                                                                                                                                                                                                                                                                                                                                                                                                                                                                                                                                                                                                                                                                                                                                                                                                                                                                                                         |  | Project area 6km buffer                                                                                              |
|                                                                                                                                                                                                                                                                                                                                                                                                                                                                                                                                                                                                                                                                                                                                                                                                                                                                                                                                                                                                                                                                                                                                                                                                                                                                                                                                                                                                                                                                                                                                                                                                                                                                                                                                                                                                                                                                                                                                                                                                                                                                                                                                         |  | LEGEND                                                                                                               |

A TETRA TECH COMPANY

APRX: OEENVPER17403\_PreliminaryDoc\_v3 Map: OEENVPER\_17403\_A3\_FigJ\_MB\_FaunaSurveyAreas Date exported: 16/04/2025 Scale: 1:5,500 @ A3 Created by: CLARE.THATCHER Source: Landgate / SLIP