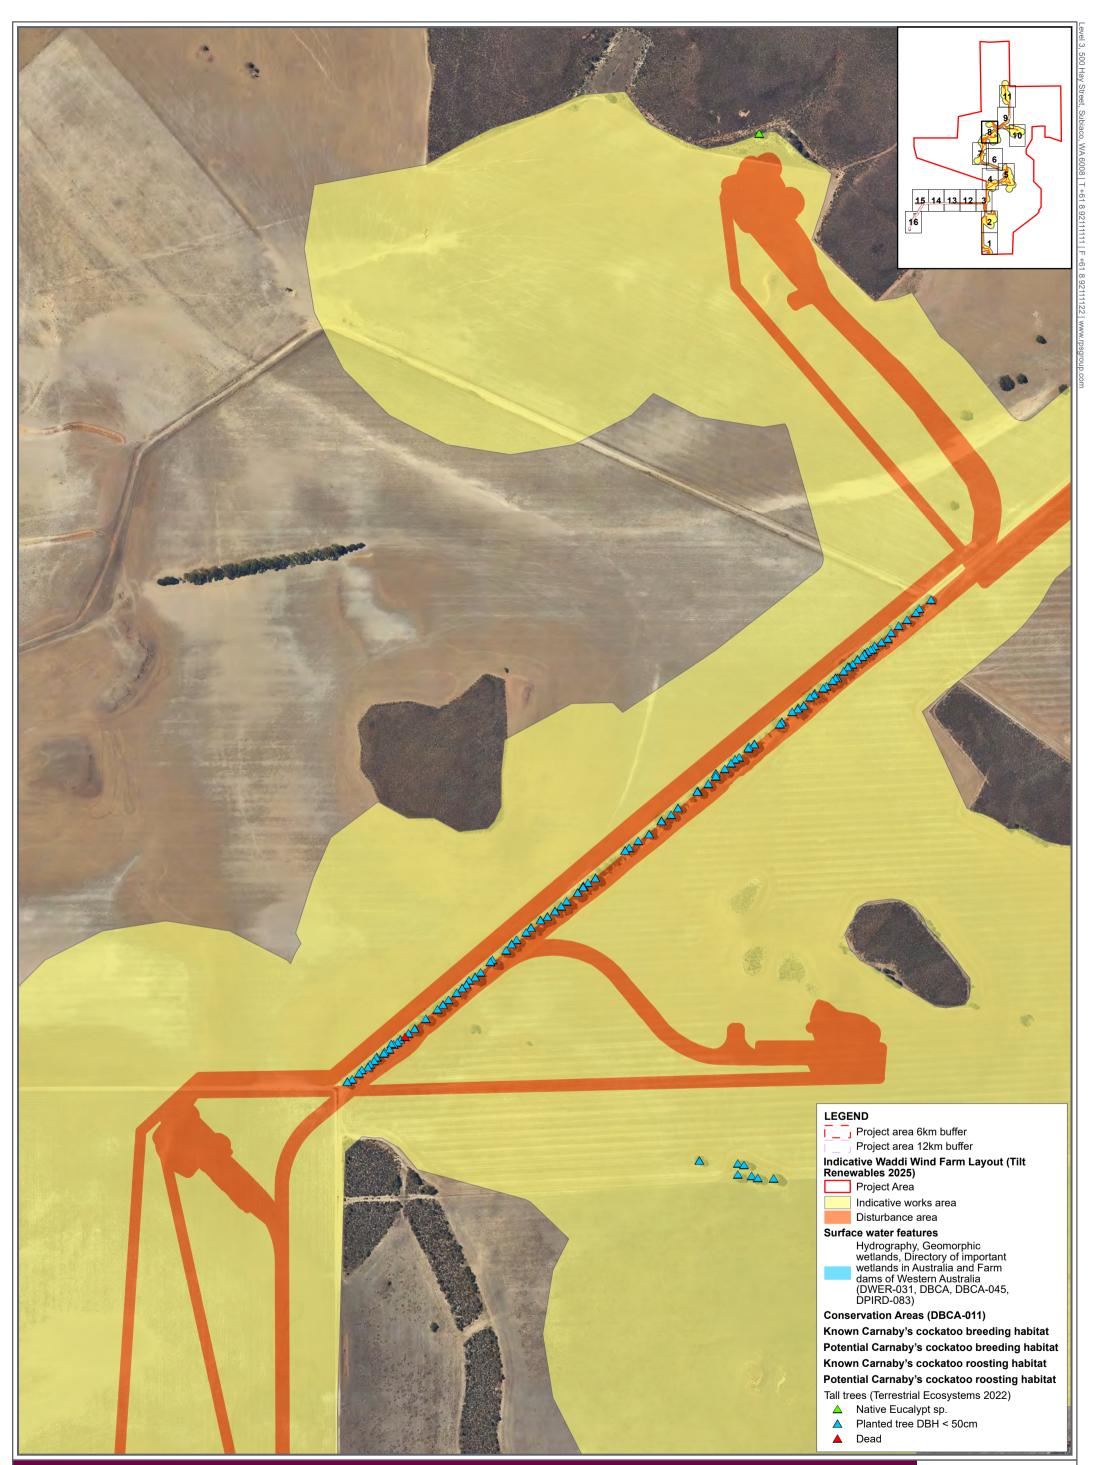

#### Figure C - Page 7 of 16

| Figure C - Page 8 of 16       APRX: OEENVPER17403_PreliminaryDoc_v3         GDA2020 MGA Zone 50       Map: OEENVPER_17403_A3_FigJ_MB_FaunaSurveyAreas         Compared to the exported: 16/04/2025       Scale: 1:5,500 @ A3         Fauna survey areas       0 50 100 200                                                                                                                                                                                                                                                                                                                                                                                                                                                                                                                                                                                                                                                                                                                                                                                                                                                                                                                                                                                                                                                                                                                                                                                                                                                                                                                                                                                                                                                                                                                                                                                                                                                                                                                                                                                                                                                              |  | _17403_A3_FigJ_MB_FaunaSurveyAreas<br>Date exported: 16/04/2025<br>Scale: 1:5,500 @ A3<br>Created by: CLARE.THATCHER |
|-----------------------------------------------------------------------------------------------------------------------------------------------------------------------------------------------------------------------------------------------------------------------------------------------------------------------------------------------------------------------------------------------------------------------------------------------------------------------------------------------------------------------------------------------------------------------------------------------------------------------------------------------------------------------------------------------------------------------------------------------------------------------------------------------------------------------------------------------------------------------------------------------------------------------------------------------------------------------------------------------------------------------------------------------------------------------------------------------------------------------------------------------------------------------------------------------------------------------------------------------------------------------------------------------------------------------------------------------------------------------------------------------------------------------------------------------------------------------------------------------------------------------------------------------------------------------------------------------------------------------------------------------------------------------------------------------------------------------------------------------------------------------------------------------------------------------------------------------------------------------------------------------------------------------------------------------------------------------------------------------------------------------------------------------------------------------------------------------------------------------------------------|--|----------------------------------------------------------------------------------------------------------------------|
|                                                                                                                                                                                                                                                                                                                                                                                                                                                                                                                                                                                                                                                                                                                                                                                                                                                                                                                                                                                                                                                                                                                                                                                                                                                                                                                                                                                                                                                                                                                                                                                                                                                                                                                                                                                                                                                                                                                                                                                                                                                                                                                                         |  | Conservation Areas (DBCA-011)                                                                                        |
|                                                                                                                                                                                                                                                                                                                                                                                                                                                                                                                                                                                                                                                                                                                                                                                                                                                                                                                                                                                                                                                                                                                                                                                                                                                                                                                                                                                                                                                                                                                                                                                                                                                                                                                                                                                                                                                                                                                                                                                                                                                                                                                                         |  | Farm Development Dandaragan Shire (RPS 2010)                                                                         |
|                                                                                                                                                                                                                                                                                                                                                                                                                                                                                                                                                                                                                                                                                                                                                                                                                                                                                                                                                                                                                                                                                                                                                                                                                                                                                                                                                                                                                                                                                                                                                                                                                                                                                                                                                                                                                                                                                                                                                                                                                                                                                                                                         |  | Ecosystems 2022)                                                                                                     |
|                                                                                                                                                                                                                                                                                                                                                                                                                                                                                                                                                                                                                                                                                                                                                                                                                                                                                                                                                                                                                                                                                                                                                                                                                                                                                                                                                                                                                                                                                                                                                                                                                                                                                                                                                                                                                                                                                                                                                                                                                                                                                                                                         |  | Black-Cockatoo habitat assessment for the Waddi Wind Farm (Terrestrial                                               |
|                                                                                                                                                                                                                                                                                                                                                                                                                                                                                                                                                                                                                                                                                                                                                                                                                                                                                                                                                                                                                                                                                                                                                                                                                                                                                                                                                                                                                                                                                                                                                                                                                                                                                                                                                                                                                                                                                                                                                                                                                                                                                                                                         |  | 2025)                                                                                                                |
| <ul> <li>A second sec<br/>second second sec</li></ul> |  | Carnaby's Black-Cockatoo and Fork-<br>tailed Swift utilisation survey (BCE                                           |
|                                                                                                                                                                                                                                                                                                                                                                                                                                                                                                                                                                                                                                                                                                                                                                                                                                                                                                                                                                                                                                                                                                                                                                                                                                                                                                                                                                                                                                                                                                                                                                                                                                                                                                                                                                                                                                                                                                                                                                                                                                                                                                                                         |  | Environmental investigations                                                                                         |
|                                                                                                                                                                                                                                                                                                                                                                                                                                                                                                                                                                                                                                                                                                                                                                                                                                                                                                                                                                                                                                                                                                                                                                                                                                                                                                                                                                                                                                                                                                                                                                                                                                                                                                                                                                                                                                                                                                                                                                                                                                                                                                                                         |  | Disturbance area                                                                                                     |
|                                                                                                                                                                                                                                                                                                                                                                                                                                                                                                                                                                                                                                                                                                                                                                                                                                                                                                                                                                                                                                                                                                                                                                                                                                                                                                                                                                                                                                                                                                                                                                                                                                                                                                                                                                                                                                                                                                                                                                                                                                                                                                                                         |  |                                                                                                                      |
|                                                                                                                                                                                                                                                                                                                                                                                                                                                                                                                                                                                                                                                                                                                                                                                                                                                                                                                                                                                                                                                                                                                                                                                                                                                                                                                                                                                                                                                                                                                                                                                                                                                                                                                                                                                                                                                                                                                                                                                                                                                                                                                                         |  | Project Area                                                                                                         |
|                                                                                                                                                                                                                                                                                                                                                                                                                                                                                                                                                                                                                                                                                                                                                                                                                                                                                                                                                                                                                                                                                                                                                                                                                                                                                                                                                                                                                                                                                                                                                                                                                                                                                                                                                                                                                                                                                                                                                                                                                                                                                                                                         |  | Indicative Waddi Wind Farm Layout (Tilt<br>Renewables 2025)                                                          |
|                                                                                                                                                                                                                                                                                                                                                                                                                                                                                                                                                                                                                                                                                                                                                                                                                                                                                                                                                                                                                                                                                                                                                                                                                                                                                                                                                                                                                                                                                                                                                                                                                                                                                                                                                                                                                                                                                                                                                                                                                                                                                                                                         |  | Project area 12km buffer                                                                                             |
|                                                                                                                                                                                                                                                                                                                                                                                                                                                                                                                                                                                                                                                                                                                                                                                                                                                                                                                                                                                                                                                                                                                                                                                                                                                                                                                                                                                                                                                                                                                                                                                                                                                                                                                                                                                                                                                                                                                                                                                                                                                                                                                                         |  | Project area 6km buffer                                                                                              |
|                                                                                                                                                                                                                                                                                                                                                                                                                                                                                                                                                                                                                                                                                                                                                                                                                                                                                                                                                                                                                                                                                                                                                                                                                                                                                                                                                                                                                                                                                                                                                                                                                                                                                                                                                                                                                                                                                                                                                                                                                                                                                                                                         |  | LEGEND                                                                                                               |

A TETRA TECH COMPANY

APRX: OEENVPER17403\_PreliminaryDoc\_v3 Map: OEENVPER\_17403\_A3\_FigJ\_MB\_FaunaSurveyAreas Date exported: 16/04/2025 Scale: 1:5,500 @ A3 Created by: CLARE.THATCHER Source: Landgate / SLIP

Tall trees (Terrestrial Ecosystems 2022) Coastal Blackbutt (*Eucalyptus todtiana*)

- Marri (Corymbia calophylla)  $\bigtriangleup$  $\triangle$ Native Eucalypt sp.
- Pine tree
- $\bigtriangleup$ Planted tree DBH < 50cm
  - Dead
  - Carnaby's cockatoo features (BCE 2025)
  - Foraging sign