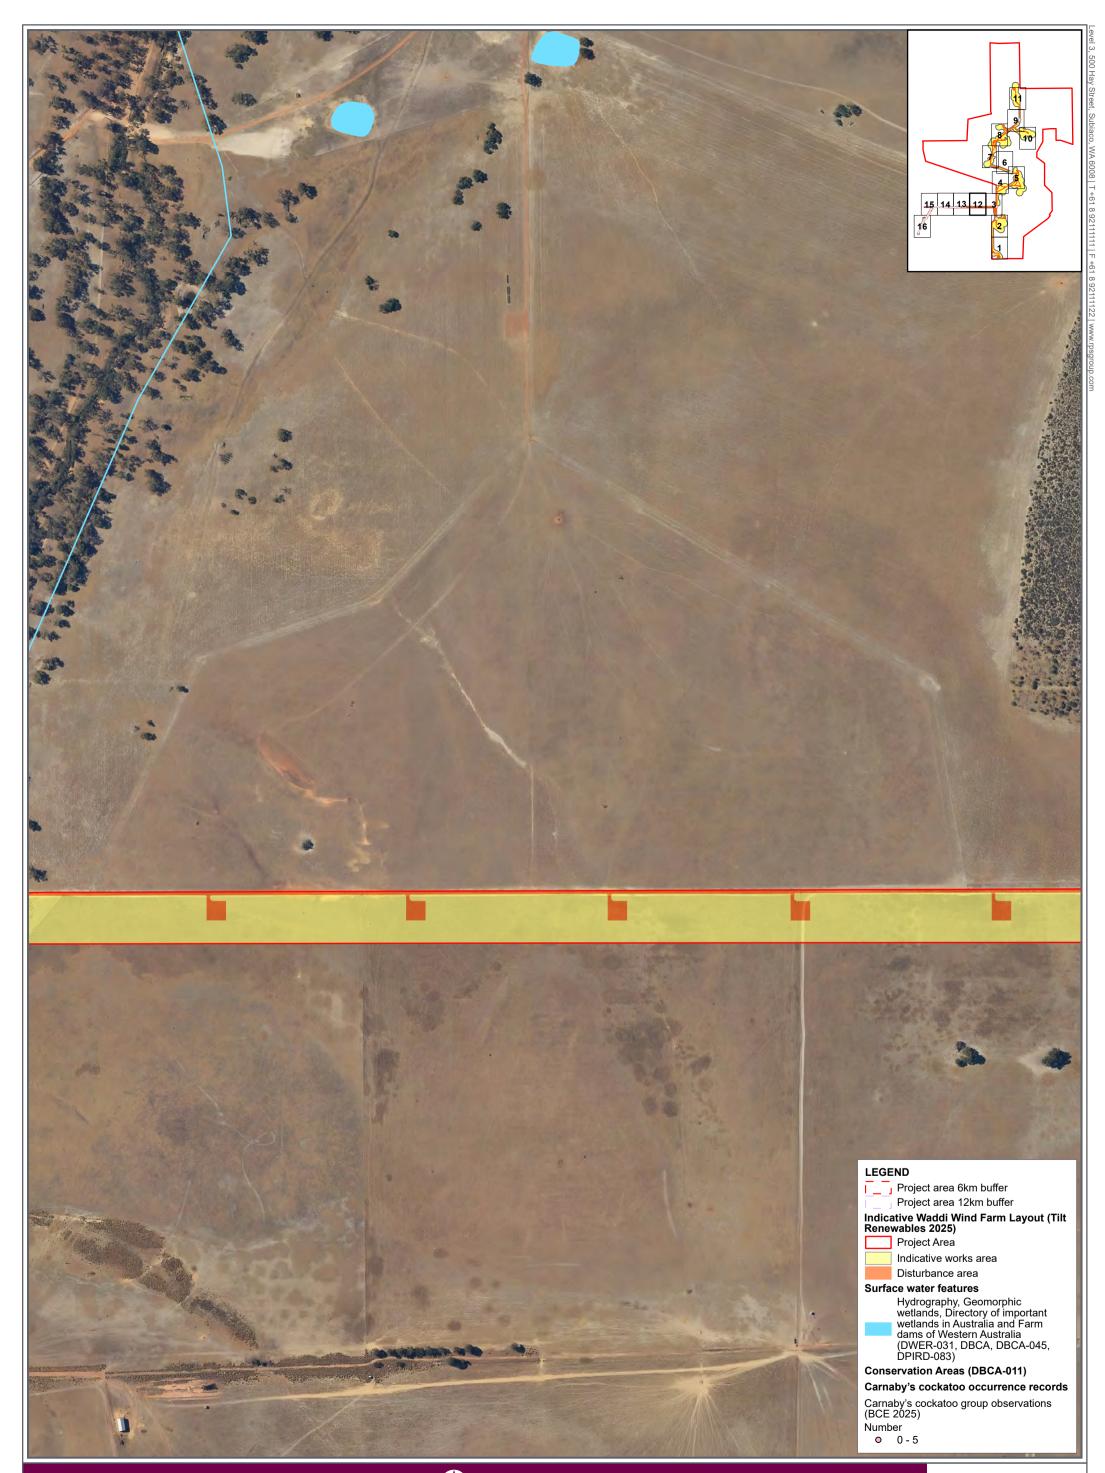

atoo occurrence records



<mark>∣km</mark> 10





Figure D - Page 1 of 16

Carnaby's cockatoo occurrence records











GDA2020 MGA Zone 50

m 0 50 100 200

#### Figure D - Page 2 of 16



#### Figure D - Page 3 of 16

Carnaby's cockatoo occurrence records











GDA2020 MGA Zone 50

0 50 100 200

#### Figure D - Page 4 of 16





#### Figure D - Page 5 of 16





#### Figure D - Page 6 of 16

Carnaby's cockatoo occurrence records



0

50 100 200









m 0 50 100 200

#### Figure D - Page 7 of 16





## GDA2020 MGA Zone 50

0 50 100 200

### Figure D - Page 8 of 16







GDA2020 MGA Zone 50

m 0 50 100 200

#### Figure D - Page 9 of 16





Carnaby's cockatoo occurrence records



∏m 200 50 100







## 

GDA2020 MGA Zone 50

m 0 50 100 200

#### Figure D - Page 11 of 16





Carnaby's cockatoo occurrence records









#### Figure D - Page 13 of 16

Carnaby's cockatoo occurrence records



0

\_\_\_\_\_m 50 100 200





Carnaby's cockatoo occurrence records











GDA2020 MGA Zone 50

m 0 50 100 200

#### Figure D - Page 15 of 16



### Figure D - Page 16 of 16

Carnaby's cockatoo occurrence records

# GDA2020 MGA Zone 50



## LEGEND

8  $\bigcirc$ 

0 00

6 0

എ

# Project area 6km buffer

Project area 12km buffer

Map book pages Indicative Waddi Wind Farm Layout (Tilt Renewables 2025)

- Project Area
- Indicative works area
- Disturbance area
- Native vegetation clearing area

# Surface water features

- Hydrography, Geomorphic wetlands, Directory of important wetlands in Australia and Farm dams of Western Australia (DWER-031, DBCA, DBCA-045, DPIR