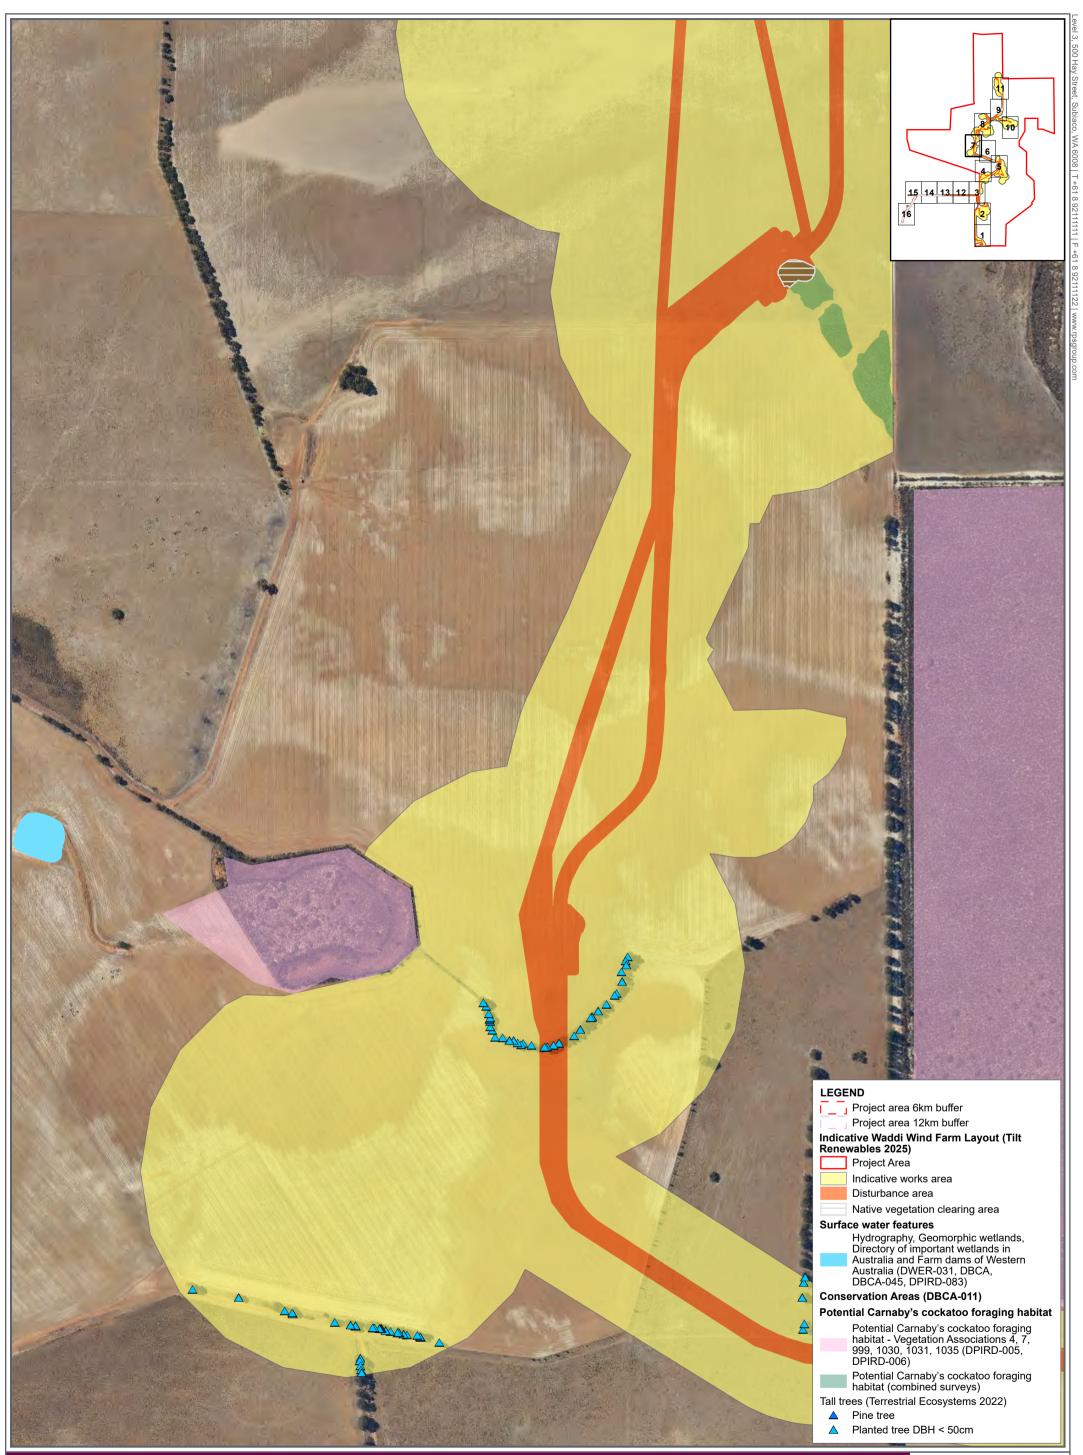

Tall trees (Terrestrial Ecosystems 2022) Coastal Blackbutt (*Eucalyptus todtiana*)

- Marri (Corymbia calophylla)  $\bigtriangleup$  $\triangle$ Native Eucalypt sp.
- Pine tree
- $\bigtriangleup$ Planted tree DBH < 50cm
  - Dead
  - Carnaby's cockatoo features (BCE 2025)
  - Foraging sign

### Figure H - Page 6 of 16

Carnaby's cockatoo foraging habitat

Figure H - Page 7 of 16

Carnaby's cockatoo foraging habitat

Map: OEENVPER\_17403\_A3\_FigO\_MB\_CBCForagingHabitat Date exported: 15/04/2025 Scale: 1:5,500 @ A3 Created by: CLARE.THATCHER Source: Landgate / SLIP

# Figure H - Page 9 of 16

Carnaby's cockatoo foraging habitat

Figure H - Page 10 of 16

Carnaby's cockatoo foraging habitat