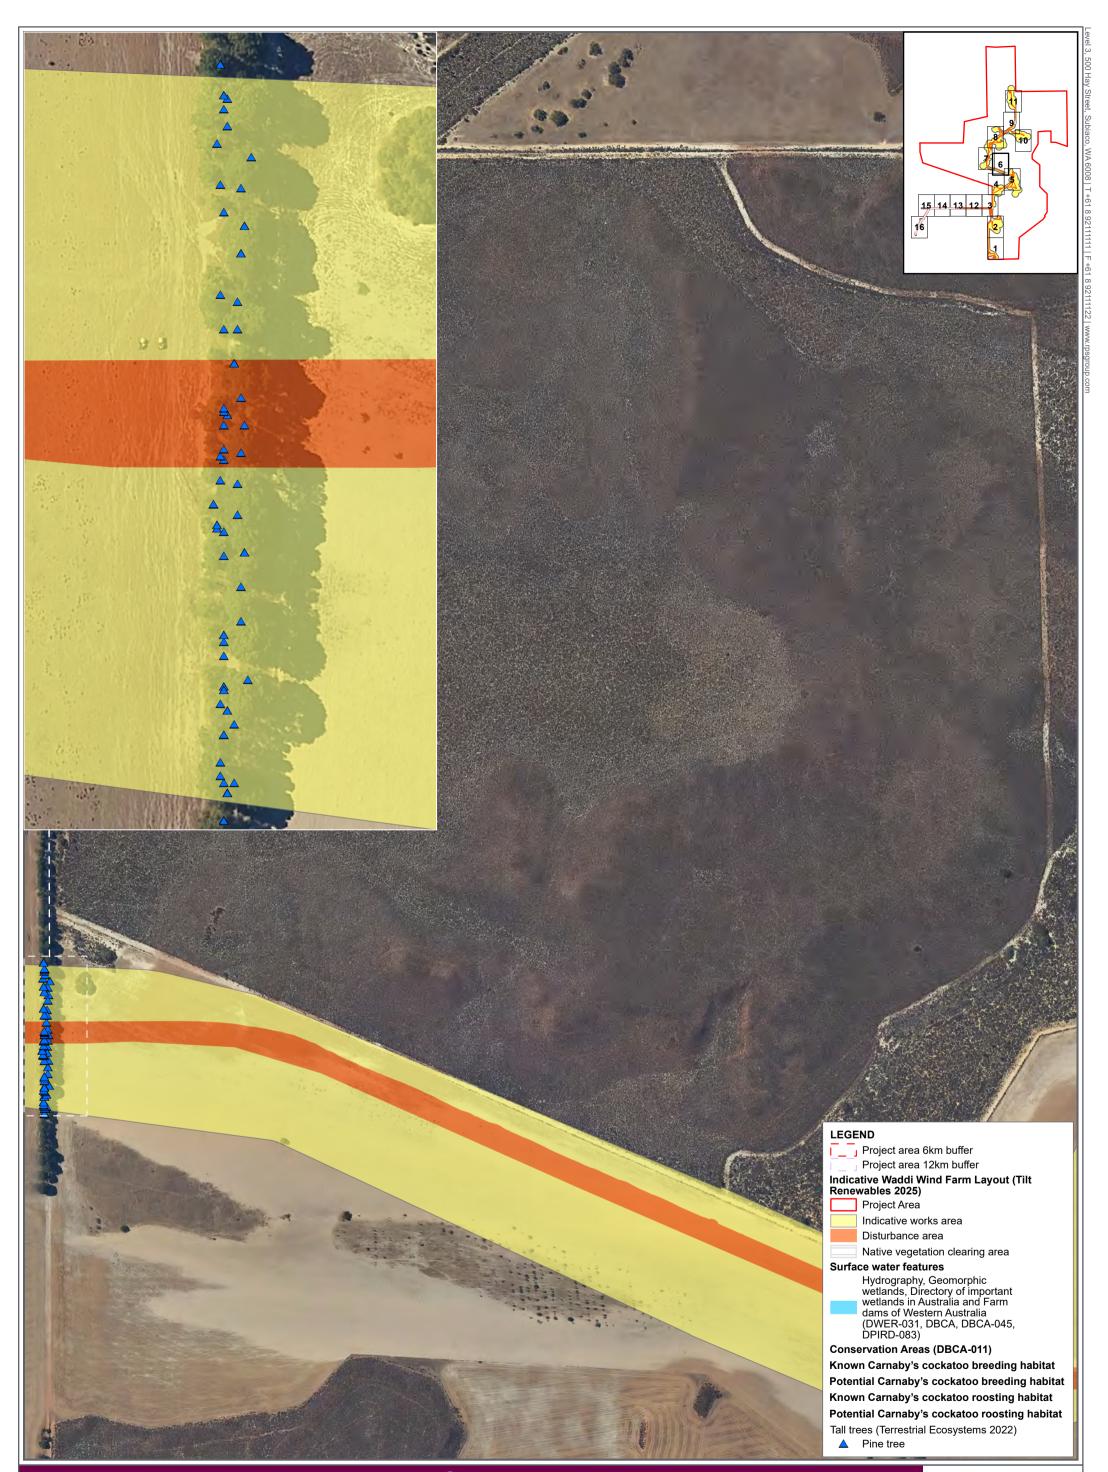

Tall trees (Terrestrial Ecosystems 2022) Coastal Blackbutt (*Eucalyptus todtiana*)

- Marri (Corymbia calophylla)  $\bigtriangleup$  $\triangle$ Native Eucalypt sp.
- Pine tree
- $\bigtriangleup$ Planted tree DBH < 50cm
  - Dead
  - Carnaby's cockatoo features (BCE 2025)
  - Foraging sign