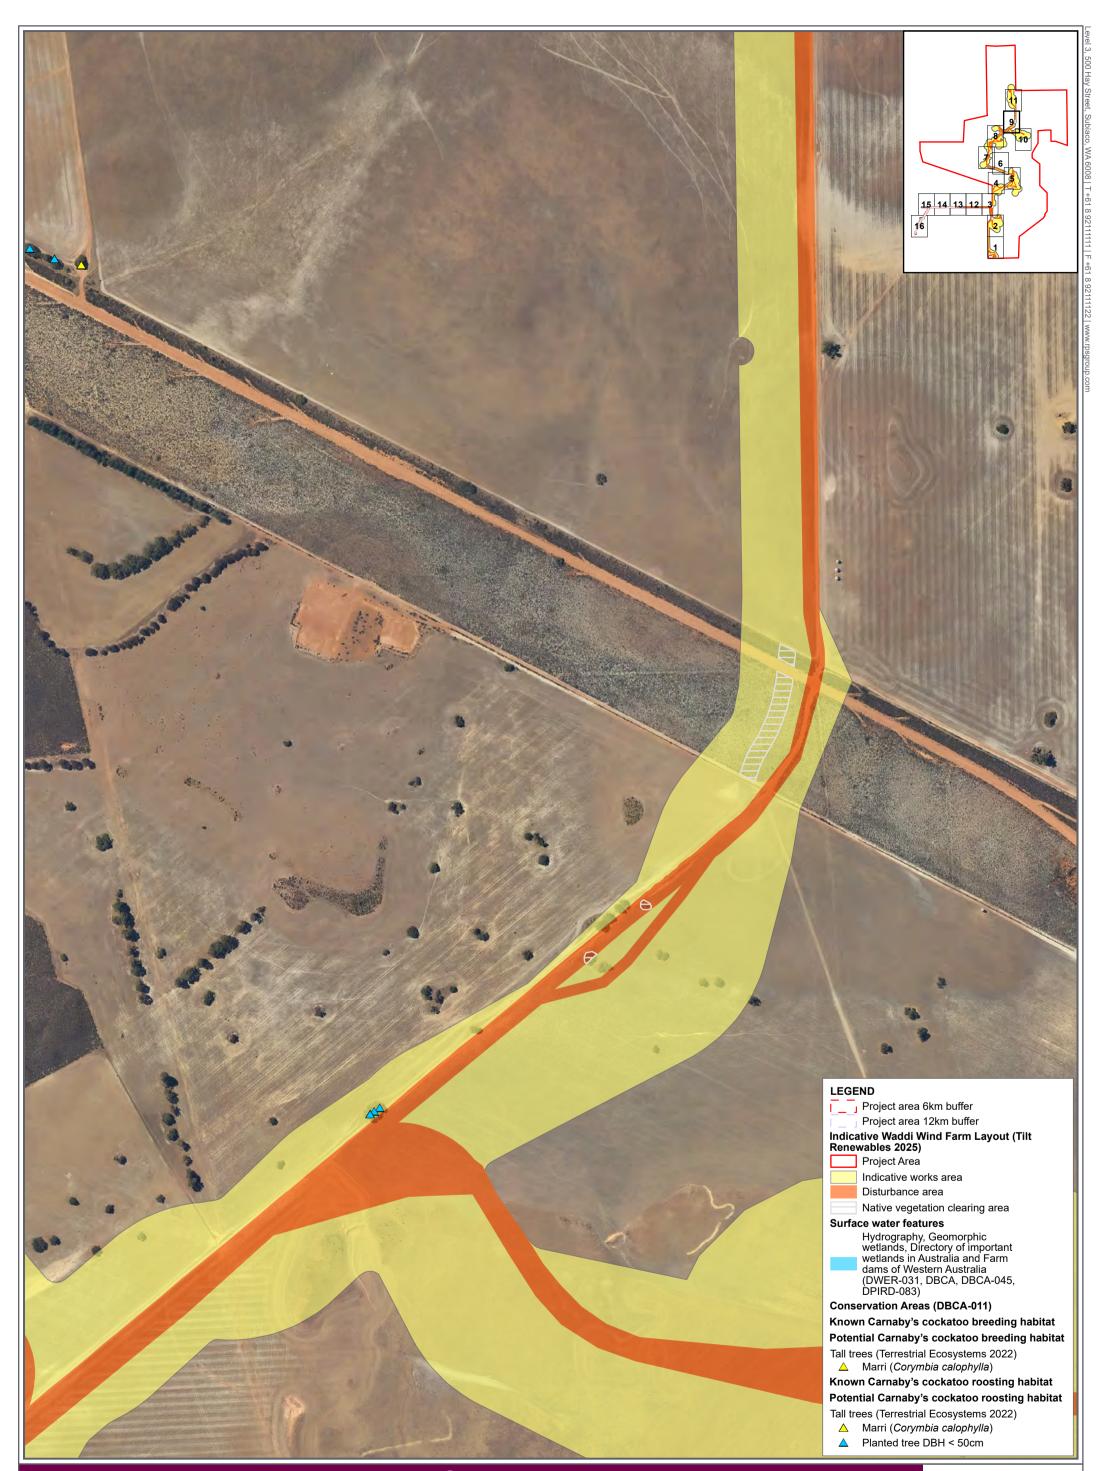

# Figure E - Page 6 of 16

APRX: OEENVPER17403\_PreliminaryDoc\_v3 Map: OEENVPER\_17403\_A3\_FigN\_MB\_BCRoostingBreedingHab Date exported: 17/04/2025 Scale: 1:5,500 @ A3 Created by: CLARE.THATCHER Source: Landgate / SLIP

Tall trees (Terrestrial Ecosystems 2022) Coastal Blackbutt (*Eucalyptus todtiana*)

- Marri (Corymbia calophylla)  $\bigtriangleup$  $\triangle$ Native Eucalypt sp.
- Pine tree
- $\bigtriangleup$ Planted tree DBH < 50cm
  - Dead
  - Carnaby's cockatoo features (BCE 2025)
  - Foraging sign